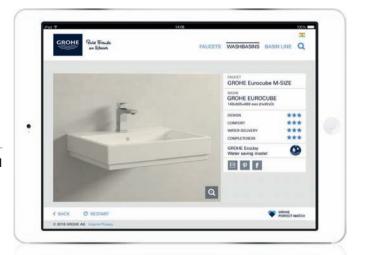

### .. AND TO YOUR **GROHE FAUCET LINE**

Choice is great - but too many options can feel overwhelming. When you're designing a new bathroom you want to be sure that your tap and basin fit perfectly together so that water doesn't splash and you have enough room for total comfort. To make sure that you select the right faucet for your prefered basin, first time, GROHE has developed the PerfectMatch website and app. Simply select the basin you want to install and you'll immediately find the taps that are right for it, tested by our experts for optimum performance and design harmony. No hassle, and no mistakes, it's the effortless way to find you bathroom's perfect match first time. You can browse through the matches suggested or narrow down the results using a number of helpful filters. It lets you find your perfect faucet and basin combination in three easy steps.

#### FIND YOUR PERFECT **COMBINATION** WITH THE GROHE PERFECTMATCH APP

DOWNLOAD FREE AT - GROHE.COM/PERFECTMATCH

# A GROHE PERFECTMATCH = 100% TESTED COMBINATION

No need to rely on trial and error when matching your basin and faucet – our in-house experts have already tested every possible combination to find the perfect matches, making your life easier. Our dedicated design team looked at each individual product to determine which faucet and basin shapes look best together, guaranteeing you a seamless, complete design aesthetic. Then we physically tested our products against four criteria to make sure every suggested faucet and basin combination offers you a perfect match: