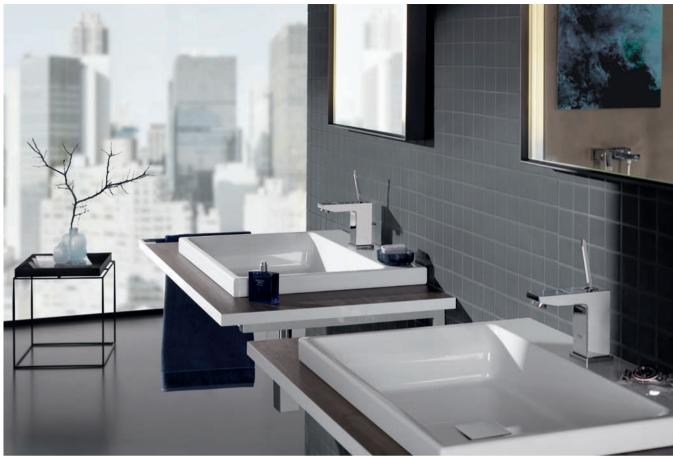

# 02 WORLD-CLASS DESIGN, TAILORED TO YOU...

If you choose GROHE ceramics you can be sure that you are creating a coherent, perfectly matched bathroom scheme style – faucets, shower, basin and toilet can all be chosen from the same range, with each designed to work together in a beautiful whole. We've even created a website and app to help you find the perfect faucet for you basin so everything runs smoothly.

Every individual, every home, every bathroom has its own distinct style. You may be a committed minimalist, in love with clean lines and sleek, simple shapes; perhaps you have a sensual side, attracted to tactile designs and graceful curves; or maybe your go-ahead, modern style reflects your busy life that values practical, pure, good-looking products. Whatever you lifestyle, whatever your taste, you'll find the perfect combinations of products for you within GROHE's four ceramics ranges. Each has its own distinctive qualities, just like you, and they make creating a visually unified bathroom that's personal to you simple and fun.

# GROHE EUROCUBE A CLEAR STYLE STATEMENT

Step away from a busy, cosmopolitan life for a moment and enjoy the essential. With its strong, minimalist lines the stunning Eurocube collection sums up cool and contemporary bathroom luxury. Every product in the collection has a sophisticated rectilinear feel, modelled on the crisp, clean lines of the cube. The dynamic shapes and smooth surfaces are designed to be fuss-free, ideal for creating a modern bathroom scheme that brings a sense of calm clarity to your day.

Meet your own exacting standards with ceramics and faucets from the Eurocube collection. With every detail based on the crisp shape of the cube, you can be certain of a distinctive precision to the finished look, with every line and edge in perfect harmony.