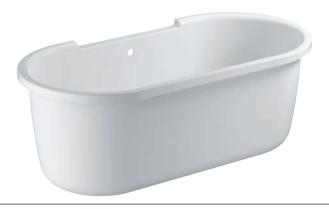

**39 159 000**Bath tub - drop-in 180 x 80
Alpine White

Hyper Clean

#### 39 159 000

Bath tub - drop-in  $180 \times 80$ Alpine White