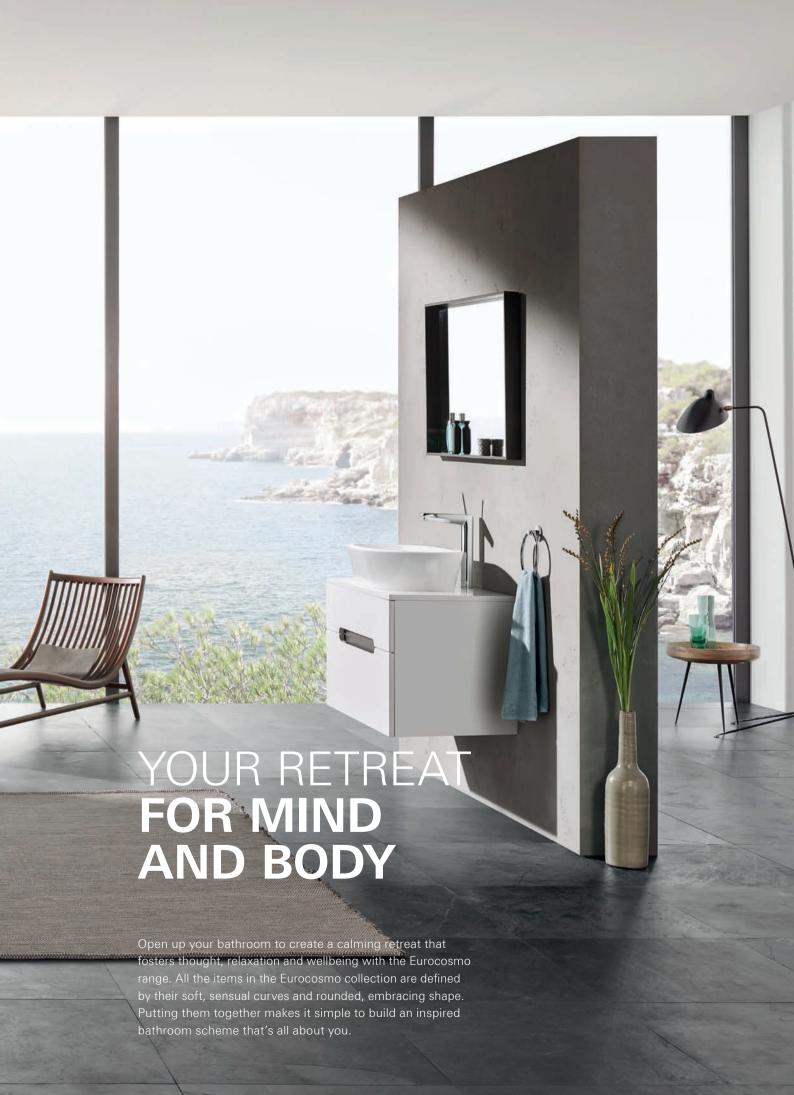

# GROHE EUROCOSMO CREATIVE INSPIRATION FOR DESIGN CONNOISSEURS

Make your bathroom out of the ordinary, a space that doesn't just soothe but also stimulates. A place of escape where creative details and a lightness of touch combine to form a space that will give you pleasure each time you use it. Let the Red Dot Design Award winning ceramics of the Eurocosmo collection express your own individuality in a space that gives you the freedom to drift away in thought...

Tactile and organic shapes create a bathroom that's all about you. The sparkling ceramics and slim, light design of the faucets work together perfectly, inviting you to reach out and touch.

to appeal to your intuitive, creative side, Eurocosmo sanitaryware and faucets compromise nothing on functionality, with a range of basin styles to fit your life and your space.

**Discreet style to inspire. Good design doesn't need to shout.** With Eurocosmo the flowing lines make creating a relaxing bathroom that exudes understated luxury a breeze. From the basin to the sleek WC everything fits together just so.