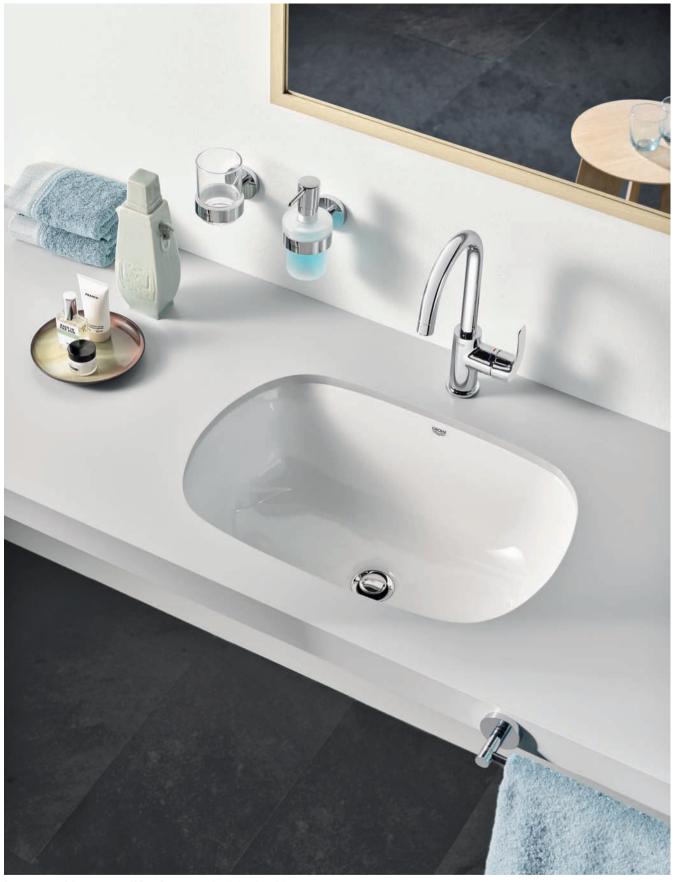

# 02 WORLD-CLASS DESIGN, TAILORED TO YOU...

If you choose GROHE ceramics you can be sure that you are creating a coherent, perfectly matched bathroom scheme style – faucets, shower, basin and toilet can all be chosen from the same range, with each designed to work together in a beautiful whole. We've even created a website and app to help you find the perfect faucet for you basin so everything runs smoothly.

Every individual, every home, every bathroom has its own distinct style. You may be a committed minimalist, in love with clean lines and sleek, simple shapes; perhaps you have a sensual side, attracted to tactile designs and graceful curves; or maybe your go-ahead, modern style reflects your busy life that values practical, pure, good-looking products. Whatever you lifestyle, whatever your taste, you'll find the perfect combinations of products for you within GROHE's four ceramics ranges. Each has its own distinctive qualities, just like you, and they make creating a visually unified bathroom that's personal to you simple and fun.

### .. AND TO YOUR **GROHE FAUCET LINE**

Choice is great - but too many options can feel overwhelming. When you're designing a new bathroom you want to be sure that your tap and basin fit perfectly together so that water doesn't splash and you have enough room for total comfort. To make sure that you select the right faucet for your prefered basin, first time, GROHE has developed the PerfectMatch website and app. Simply select the basin you want to install and you'll immediately find the taps that are right for it, tested by our experts for optimum performance and design harmony. No hassle, and no mistakes, it's the effortless way to find you bathroom's perfect match first time. You can browse through the matches suggested or narrow down the results using a number of helpful filters. It lets you find your perfect faucet and basin combination in three easy steps.