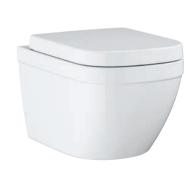

#### WC

**39 075 001** Floorstanding 1 PC toilet Alpine White

Pro Guard

Hyper Clean

### Washbasin

**39 070 001**Counter basin w/o overflow 78
Alpine White

**39 291 000**Counter basin 60
Alpine White

**39 296 000** WC - Wall hung Alpine White

**39 075 001** Floorstanding 1 PC toilet Alpine White