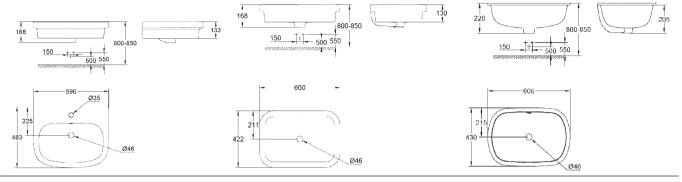

## GROHE Eurosmart – technical drawings

#### Washbasin

**39 198 000** Counter basin 60 Alpine White

**39 124 001**Vessel basin 60
Alpine White

**39 125 001**Washbasin under-counter 60
Alpine White

**39 126 001** WC - Wall hung Alpine White

**39 205 000** WC - Wall hung Alpine White

**39 119 001** Floorstanding 1 PC toilet Alpine White

## Bath

**39 150 000**Bath tub - drop-in 170 x 70
Alpine White

**39 151 000**Bath tub - drop-in 180 x 80
Alpine White