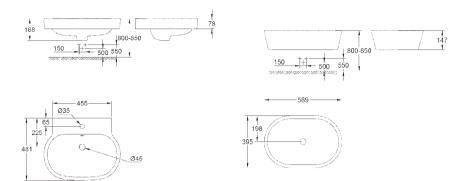

#### Washbasin

**39 070 001**Counter basin w/o overflow 78
Alpine White

**39 291 000**Counter basin 60
Alpine White

**39 122 001**Vessel basin 60
Alpine White