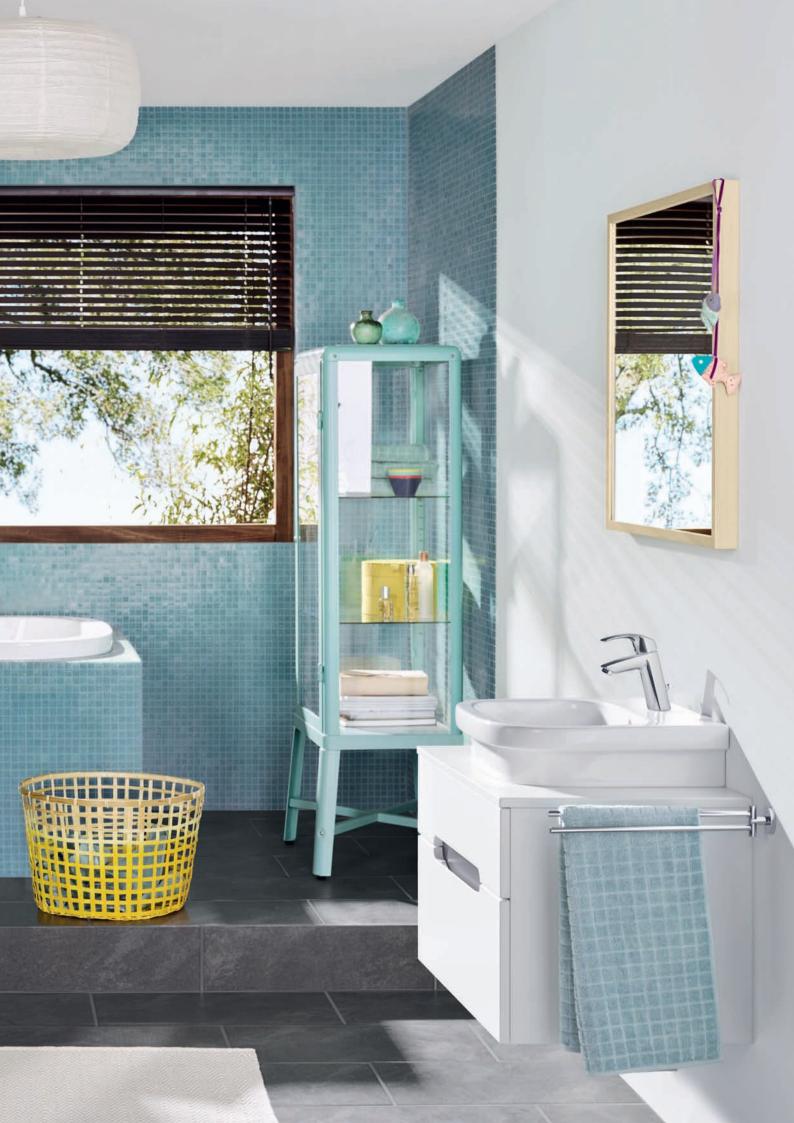

# GROHE EUROSMART IN TUNE WITH YOUR LIFE

Imagine a great looking bathroom that adapts effortlessly to your real life. Where busy days start and end in a space that is both hugely practical but also fun and visually distinctive. The Eurosmart range of ceramics has been specially designed to match excellent performance with an attractive price, making a flexible, stylish bathroom that you'll enjoy day in, day out for years to come.

**No need to compromise.** Eurosmart offers smooth lines that are lovely to touch while offering practical durability thanks to GROHE's easy-clean finishes. From bath to basin to WC, this range is designed to be enjoyed everyday, by everyone.

**Smart function meets style.** With Eurosmart's range of basin shapes it's easy to find the perfect match between faucet and ceramic – no splashes, no hassle, just a coherent design scheme you'll love for years to come.