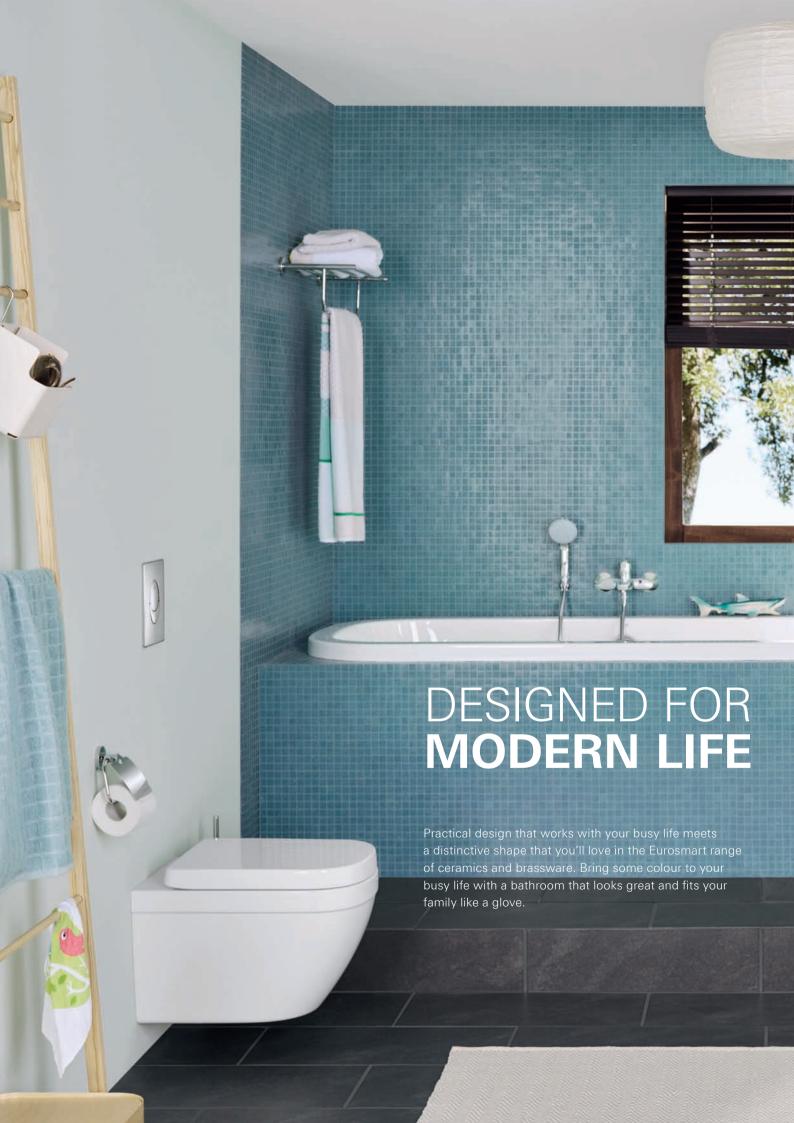

# GROHE EUROSMART IN TUNE WITH YOUR LIFE

Imagine a great looking bathroom that adapts effortlessly to your real life. Where busy days start and end in a space that is both hugely practical but also fun and visually distinctive. The Eurosmart range of ceramics has been specially designed to match excellent performance with an attractive price, making a flexible, stylish bathroom that you'll enjoy day in, day out for years to come.

**No need to compromise.** Eurosmart offers smooth lines that are lovely to touch while offering practical durability thanks to GROHE's easy-clean finishes. From bath to basin to WC, this range is designed to be enjoyed everyday, by everyone.

**Smart function meets style.** With Eurosmart's range of basin shapes it's easy to find the perfect match between faucet and ceramic – no splashes, no hassle, just a coherent design scheme you'll love for years to come.

**Integrated into your life.** Create a sleek look with an undermounted basin and matching tap – Eurosmart is flexible enough to offer a design solution that fits, whatever your style.

A complete collection. The attractive, rounded shapes of Eurosmart are continued into the three WC types, two wall- hung designs and a one-piece toilet, meaning whatever your bathroom design you'll find a solution that suits.