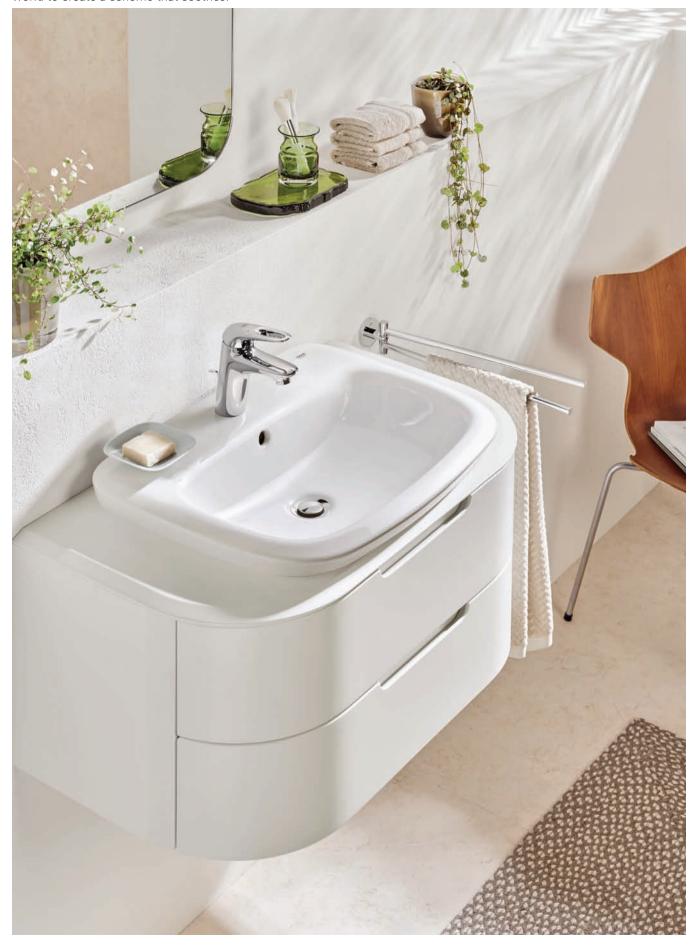

# GROHE EUROSTYLE THE ART OF INTUITION

Create a bathroom that engages your emotions, a place where organic, harmonious design promotes a deep sense of wellbeing. Inspired by nature, the shapes of Eurostyle have a sensual softness that will speak to your instincts, making the restful, beautiful bathroom of your dreams a reality.

**Let nature guide you.** No harsh lines, no jarring edges – Eurostyle takes its cue from the softness of the natural world to create a scheme that soothes.

**Subtle shapes, perfectly matched.** The organic shapes of Eurostyle make creating a bathroom where harmony reigns simple, with every item working seamlessly together.

**Trust your instincts.** Designed to fit together seamlessly, creating a harmonious bathroom scheme with Eurostyle's complementary range of basins, faucets and WC is effortless and instinctive.

**Organic style, inspired performance.** Eurostyle's soft lines hide sophisticated GROHE ceramics technology for a super durable, easy-clean ceramic that will last and last.