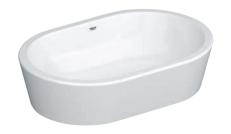

ives you the freedom to drift away in thought...







Tactile and organic shapes create a bathroom that's all about you. The sparkling ceramics and slim, light design of the faucets work together perfectly, inviting you to reach out and touch.







to appeal to your intuitive, creative side, Eurocosmo sanitaryware and faucets compromise nothing on functionality, with a range of basin styles to fit your life and your space.





**Discreet style to inspire. Good design doesn't need to shout.** With Eurocosmo the flowing lines make creating a relaxing bathroom that exudes understated luxury a breeze. From the basin to the sleek WC everything fits together just so.

No harsh edges. Soothing design down to every detail, the smooth shapes of



#### **GROHE** Eurocosmo

#### Washbasin







**39 070 001**Counter basin w/o overflow 78
Alpine White

**39 291 000**Counter basin 60
Alpine White

**39 122 001**Vessel basin 60
Alpine White

#### WC







**39 075 001** Floorstanding 1 PC toilet Alpine White















Pro Guard

Hyper Clean

#### Bath



**39 154 000**Bath tub - drop-in 180 x 90
Alpine White



**39 322 000** Surround for 39 154 000 Alpine White













# GROHE EUROSTYLE THE ART OF INTUITION

Create a bathroom that engages your emotions, a place where organic, harmonious design promotes a deep sense of wellbeing. Inspired by nature, the shapes of Eurostyle have a sensual softness that will speak to your instincts, making the restful, beautiful bathroom of your dreams a reality.





**Let nature guide you.** No harsh lines, no jarring edges – Eurostyle