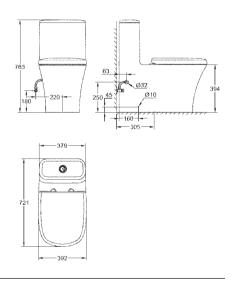

# GROHE Eurostyle – technical drawings

#### Washbasin

**39 276 000** Counter basin built-in 60 Alpine White

**39 216 000** Vessel basin 50 Alpine White

**39 125 001**Washbasin under-counter 60
Alpine White

**39 310 000** Floorstanding 1 PC toilet Alpine White