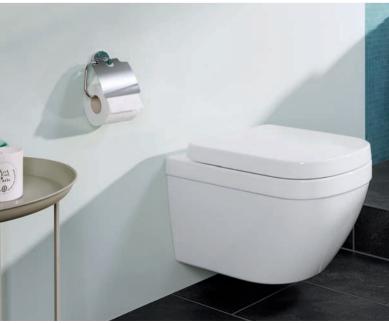

Architectural rigour and dynamic design ideas define Eurocube, even down to the distinctive wall-hung WC.

**Everything in its place.** With Eurocube your love of precision can be carried through to your whole bathroom. Rectilinear shapes and great GROHE performance mean your ceramics will sit perfectly together down to the last detail.

#### Washbasin

**39 231 000**Washbasin wall hung 60
Alpine White

**39 234 000**Counter basin 60
Alpine White

**39 311 000**Counter basin built-in 60
Alpine White

WC

**39 244 000** WC - Wall hung Alpine White