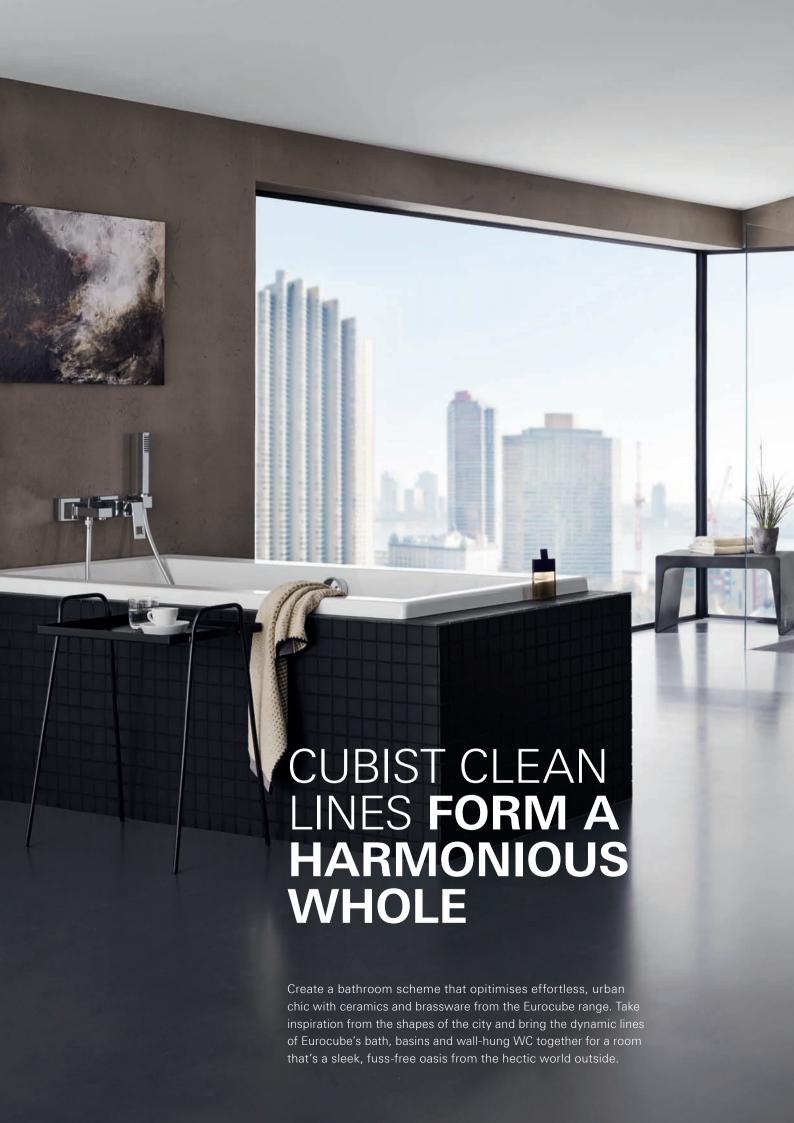

# GROHE EUROCUBE A CLEAR STYLE STATEMENT

Step away from a busy, cosmopolitan life for a moment and enjoy the essential. With its strong, minimalist lines the stunning Eurocube collection sums up cool and contemporary bathroom luxury. Every product in the collection has a sophisticated rectilinear feel, modelled on the crisp, clean lines of the cube. The dynamic shapes and smooth surfaces are designed to be fuss-free, ideal for creating a modern bathroom scheme that brings a sense of calm clarity to your day.

Meet your own exacting standards with ceramics and faucets from the Eurocube collection. With every detail based on the crisp shape of the cube, you can be certain of a distinctive precision to the finished look, with every line and edge in perfect harmony.

**Greet the day with clarity.** Rectilinear shapes and dazzling surfaces create a bathroom that delivers a sense of ordered calm and wellbeing, setting you up for the day ahead.

**Be inspired by the timeless quality of architectural design.** Eurocube's range of basin designs have been created to suit your own personal style and routine, but all are united by crisp profiles and clean corners for an effortlessly contemporary look.

Architectural rigour and dynamic design ideas define Eurocube, even down to the distinctive wall-hung WC.

**Everything in its place.** With Eurocube your love of precision can be carried through to your whole bathroom. Rectilinear shapes and great GROHE performance mean your ceramics will sit perfectly together down to the last detail.