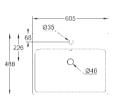

#### 39 231 000

Washbasin wall hung 60 Alpine White

#### 39 234 000

Counter basin 60 Alpine White

#### 39 311 000

Counter basin built-in 60 Alpine White