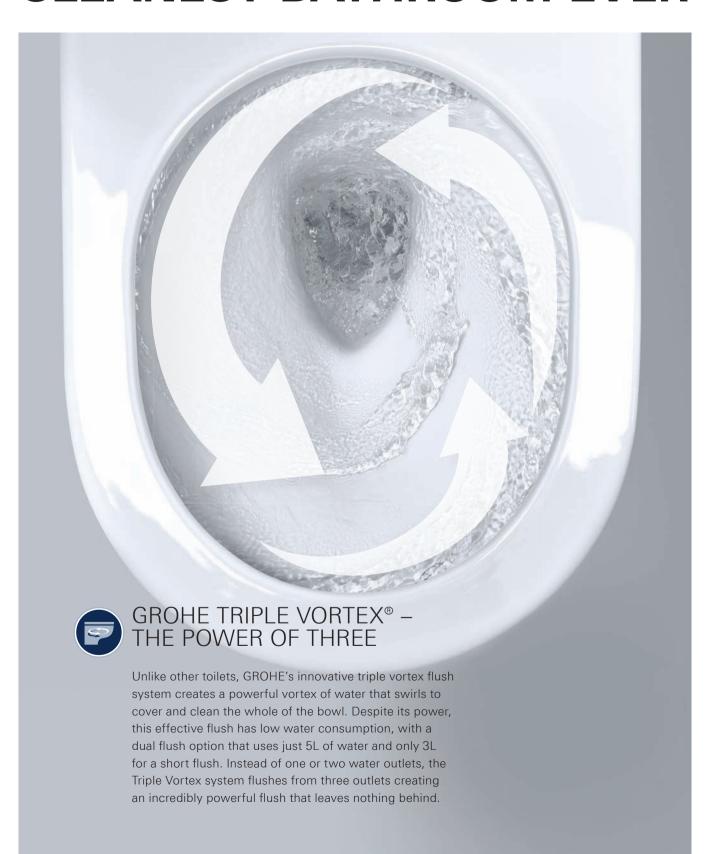

# INNOVATION FOR THE CLEANEST BATHROOM EVER

# GROHE DOUBLE VORTEX – DOUBLE STRENGTH CLEANING

A powerful flush that creates a whirlpool of water to clear and clean the whole of the bowl, every time. The Double Vortex is created with syphonic flushing technology and has two water outlets in the top of the bowl, for a completely clean bowl with very low water consumption – just 4.8L for a full flush and 3L for a short flush.

#### GROHE RIMLESS – LEAVES BACTERIA NOWHERE TO HIDE

Corners and crevices are playgrounds for bacteria, especially under the rim of the toilet bowl. That's why we've created the 'rimless' bowl where every surface is easy to reach and effortless to keep clean, even in the parts you can't see. Its clever shape works together with the Triple Vortex flush so that the whole bowl is washed up to the very top of the bowl with every flush, but no splashes will escape. It all adds up to make GROHE toilets the easiest to clean option, leaving you plenty of time for more enjoyable things!