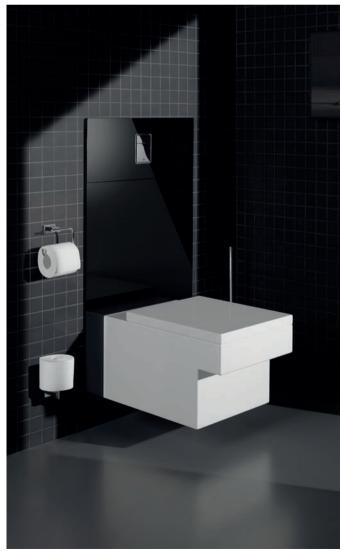

Architectural rigour and dynamic design ideas define Eurocube, even down to the distinctive wall-hung WC.

**Everything in its place.** With Eurocube your love of precision can be carried through to your whole bathroom. Rectilinear shapes and great GROHE performance mean your ceramics will sit perfectly together down to the last detail.

#### Washbasin

**39 231 000**Washbasin wall hung 60
Alpine White

**39 234 000**Counter basin 60
Alpine White

**39 311 000**Counter basin built-in 60
Alpine White

WC

**39 244 000** WC - Wall hung Alpine White