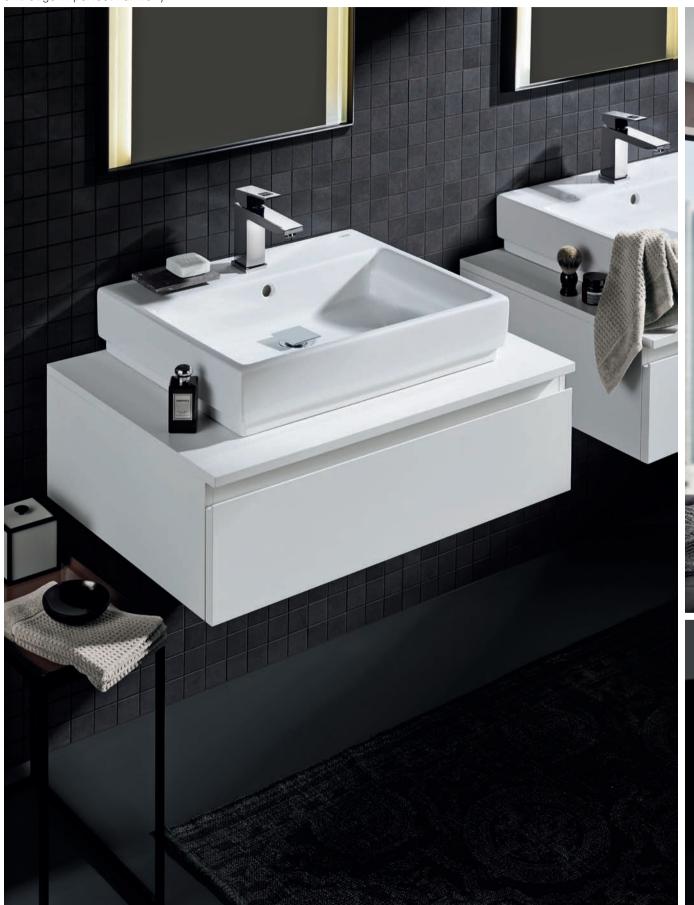

# 02 WORLD-CLASS DESIGN, TAILORED TO YOU...

If you choose GROHE ceramics you can be sure that you are creating a coherent, perfectly matched bathroom scheme style – faucets, shower, basin and toilet can all be chosen from the same range, with each designed to work together in a beautiful whole. We've even created a website and app to help you find the perfect faucet for you basin so everything runs smoothly.

Every individual, every home, every bathroom has its own distinct style. You may be a committed minimalist, in love with clean lines and sleek, simple shapes; perhaps you have a sensual side, attracted to tactile designs and graceful curves; or maybe your go-ahead, modern style reflects your busy life that values practical, pure, good-looking products. Whatever you lifestyle, whatever your taste, you'll find the perfect combinations of products for you within GROHE's four ceramics ranges. Each has its own distinctive qualities, just like you, and they make creating a visually unified bathroom that's personal to you simple and fun.

### .. AND TO YOUR **GROHE FAUCET LINE**

Choice is great - but too many options can feel overwhelming. When you're designing a new bathroom you want to be sure that your tap and basin fit perfectly together so that water doesn't splash and you have enough room for total comfort. To make sure that you select the right faucet for your prefered basin, first time, GROHE has developed the PerfectMatch website and app. Simply select the basin you want to install and you'll immediately find the taps that are right for it, tested by our experts for optimum performance and design harmony. No hassle, and no mistakes, it's the effortless way to find you bathroom's perfect match first time. You can browse through the matches suggested or narrow down the results using a number of helpful filters. It lets you find your perfect faucet and basin combination in three easy steps.