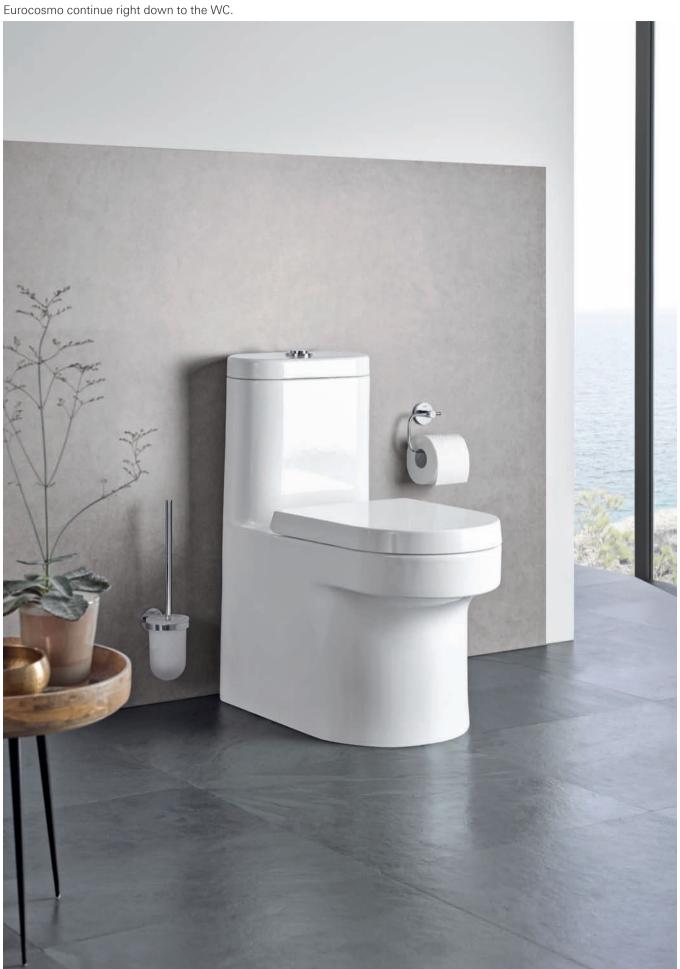

# GROHE EUROCOSMO CREATIVE INSPIRATION FOR DESIGN CONNOISSEURS

Make your bathroom out of the ordinary, a space that doesn't just soothe but also stimulates. A place of escape where creative details and a lightness of touch combine to form a space that will give you pleasure each time you use it. Let the Red Dot Design Award winning ceramics of the Eurocosmo collection express your own individuality in a space that gives you the freedom to drift away in thought...

Tactile and organic shapes create a bathroom that's all about you. The sparkling ceramics and slim, light design of the faucets work together perfectly, inviting you to reach out and touch.

to appeal to your intuitive, creative side, Eurocosmo sanitaryware and faucets compromise nothing on functionality, with a range of basin styles to fit your life and your space.

**Discreet style to inspire. Good design doesn't need to shout.** With Eurocosmo the flowing lines make creating a relaxing bathroom that exudes understated luxury a breeze. From the basin to the sleek WC everything fits together just so.

#### WC

**39 075 001** Floorstanding 1 PC toilet Alpine White

Pro Guard

Hyper Clean