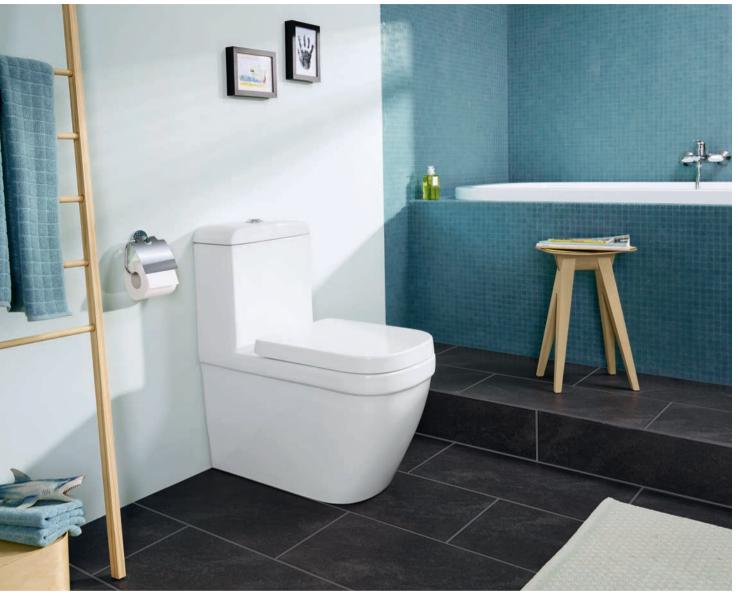

# O1 DECADES OF EXPERTISE, SUPERIOR TECHNOLOGY

**Smooth, durable, hygienic and elegant –** GROHE ceramics combine decades of technological expertise with a refined design aesthetic you'll love.

With GROHE ceramics you'll have the reassurance that technologically you're fitting the best. GROHE has build on deeply on Japanese expertise in ceramics and hygiene technology, meaning your ceramics are easy to clean and easy to maintain for years to come. From details like GROHE's ProGuard anti scale and dirt finish and the HyperClean glaze that prevents bacteria from growing, to the super-powerful Triple and Double Vortex flush on our WCs, an array of technologies all work together to make GROHE ceramics the most hygienic, durable and beautiful on the market.

# GROHE DOUBLE VORTEX – DOUBLE STRENGTH CLEANING

A powerful flush that creates a whirlpool of water to clear and clean the whole of the bowl, every time. The Double Vortex is created with syphonic flushing technology and has two water outlets in the top of the bowl, for a completely clean bowl with very low water consumption – just 4.8L for a full flush and 3L for a short flush.

#### GROHE RIMLESS – LEAVES BACTERIA NOWHERE TO HIDE

Corners and crevices are playgrounds for bacteria, especially under the rim of the toilet bowl. That's why we've created the 'rimless' bowl where every surface is easy to reach and effortless to keep clean, even in the parts you can't see. Its clever shape works together with the Triple Vortex flush so that the whole bowl is washed up to the very top of the bowl with every flush, but no splashes will escape. It all adds up to make GROHE toilets the easiest to clean option, leaving you plenty of time for more enjoyable things!