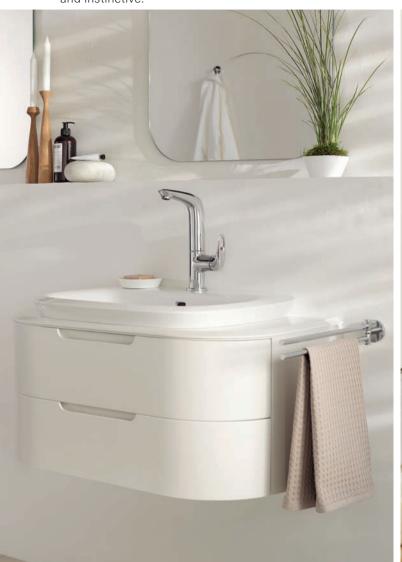

# GROHE EUROCUBE A CLEAR STYLE STATEMENT

Step away from a busy, cosmopolitan life for a moment and enjoy the essential. With its strong, minimalist lines the stunning Eurocube collection sums up cool and contemporary bathroom luxury. Every product in the collection has a sophisticated rectilinear feel, modelled on the crisp, clean lines of the cube. The dynamic shapes and smooth surfaces are designed to be fuss-free, ideal for creating a modern bathroom scheme that brings a sense of calm clarity to your day.

Meet your own exacting standards with ceramics and faucets from the Eurocube collection. With every detail based on the crisp shape of the cube, you can be certain of a distinctive precision to the finished look, with every line and edge in perfect harmony.

**Greet the day with clarity.** Rectilinear shapes and dazzling surfaces create a bathroom that delivers a sense of ordered calm and wellbeing, setting you up for the day ahead.

**Be inspired by the timeless quality of architectural design.** Eurocube's range of basin designs have been created to suit your own personal style and routine, but all are united by crisp profiles and clean corners for an effortlessly contemporary look.