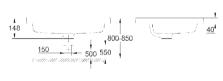

ffer a design solution that fits, whatever your style.

A complete collection. The attractive, rounded shapes of Eurosmart are continued into the three WC types, two wall- hung designs and a one-piece toilet, meaning whatever your bathroom design you'll find a solution that suits.







## **GROHE Eurosmart**

## Washbasin







39 198 000 Counter basin 60 Alpine White

39 124 001 Vessel basin 60 Alpine White

39 125 001 Washbasin under-counter 60 Alpine White



39 126 001 WC - Wall hung Alpine White



39 205 000 WC - Wall hung Alpine White



39 119 001 Floorstanding 1 PC toilet Alpine White







## Bath



**39 150 000**Bath tub - drop-in 170 x 70
Alpine White



**39 151 000**Bath tub - drop-in 180 x 80
Alpine White

## GROHE Eurocube – technical drawings

#### Washbasin











#### 39 231 000

Washbasin wall hung 60 Alpine White

#### 39 234 000

Counter basin 60 Alpine White

#### 39 311 000

Counter basin built-in 60 Alpine White

#### WC

# 

#### Bath



#### 39 244 000

WC - Wall hung Alpine White

#### 39 159 000

Bath tub - drop-in  $180 \times 80$ Alpine White



# GROHE Eurocosmo – technical drawings

### Washbasin



**39 070 001**Counter basin w/o overflow 78
Alpine White



**39 291 000**Counter basin 60
Alpine White





**39 296 000** WC - Wall hung Alpine White

**39 075 001** Floorstanding 1 PC toilet Alpine White

## Bath



**39 154 000**Bath tub - drop-in 180 x 90
Alpine White



**39 322 000** Surround for 39154000 Alpine White

# GROHE Eurostyle – technical drawings

#### Washbasin



**39 276 000** Counter basin built-in 60 Alpine White