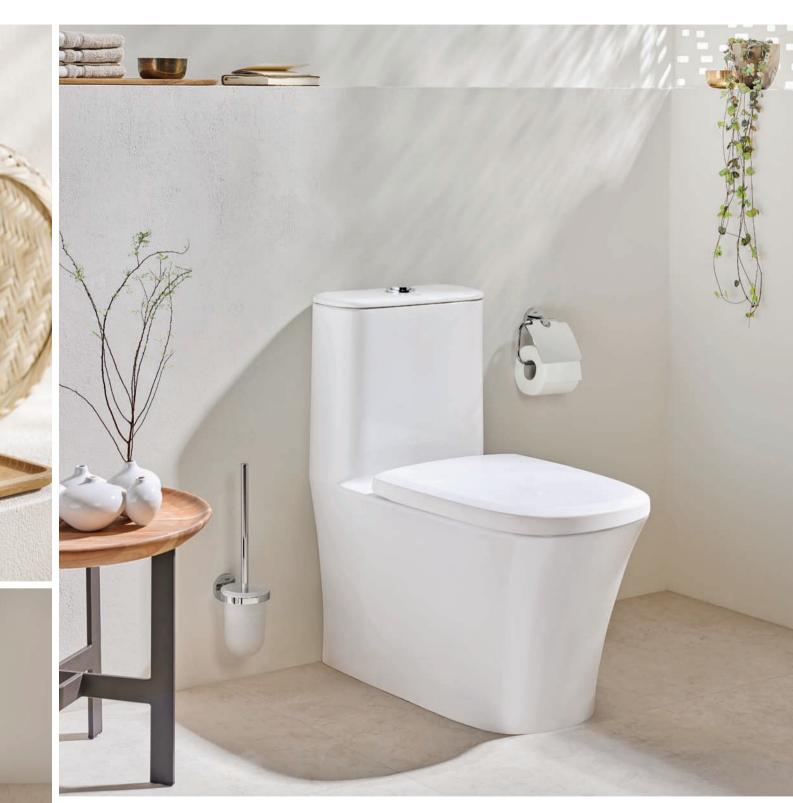

# GROHE DOUBLE VORTEX – DOUBLE STRENGTH CLEANING

A powerful flush that creates a whirlpool of water to clear and clean the whole of the bowl, every time. The Double Vortex is created with syphonic flushing technology and has two water outlets in the top of the bowl, for a completely clean bowl with very low water consumption – just 4.8L for a full flush and 3L for a short flush.

#### GROHE RIMLESS – LEAVES BACTERIA NOWHERE TO HIDE

Corners and crevices are playgrounds for bacteria, especially under the rim of the toilet bowl. That's why we've created the 'rimless' bowl where every surface is easy to reach and effortless to keep clean, even in the parts you can't see. Its clever shape works together with the Triple Vortex flush so that the whole bowl is washed up to the very top of the bowl with every flush, but no splashes will escape. It all adds up to make GROHE toilets the easiest to clean option, leaving you plenty of time for more enjoyable things!