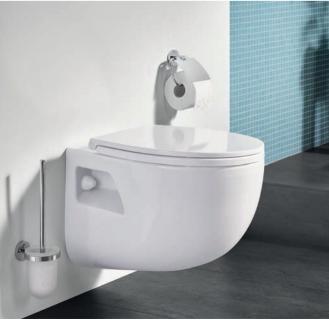

Architectural rigour and dynamic design ideas define Eurocube, even down to the distinctive wall-hung WC.

**Everything in its place.** With Eurocube your love of precision can be carried through to your whole bathroom. Rectilinear shapes and great GROHE performance mean your ceramics will sit perfectly together down to the last detail.

#### Washbasin

**39 231 000**Washbasin wall hung 60
Alpine White

**39 234 000**Counter basin 60
Alpine White

**39 311 000**Counter basin built-in 60
Alpine White

WC

**39 244 000** WC - Wall hung Alpine White

#### 39 244 000

WC - Wall hung Alpine White