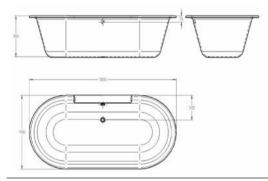

#### Bath

**39 154 000**Bath tub - drop-in 180 x 90
Alpine White

**39 322 000** Surround for 39 154 000 Alpine White