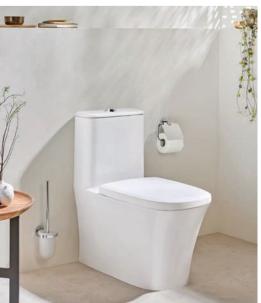

#### GROHE RIMLESS – LEAVES BACTERIA NOWHERE TO HIDE

Corners and crevices are playgrounds for bacteria, especially under the rim of the toilet bowl. That's why we've created the 'rimless' bowl where every surface is easy to reach and effortless to keep clean, even in the parts you can't see. Its clever shape works together with the Triple Vortex flush so that the whole bowl is washed up to the very top of the bowl with every flush, but no splashes will escape. It all adds up to make GROHE toilets the easiest to clean option, leaving you plenty of time for more enjoyable things!

# GROHE DOUBLE VORTEX – DOUBLE STRENGTH CLEANING

A powerful flush that creates a whirlpool of water to clear and clean the whole of the bowl, every time. The Double Vortex is created with syphonic flushing technology and has two water outlets in the top of the bowl, for a completely clean bowl with very low water consumption – just 4.8L for a full flush and 3L for a short flush.