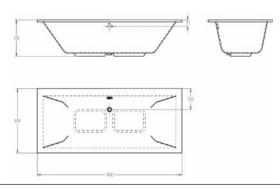

and a one-piece toilet, meaning whatever your bathroom design you'll find a solution that suits.







## **GROHE Eurosmart**

## Washbasin







39 198 000 Counter basin 60 Alpine White

39 124 001 Vessel basin 60 Alpine White

39 125 001 Washbasin under-counter 60 Alpine White



39 126 001 WC - Wall hung Alpine White



39 205 000 WC - Wall hung Alpine White



39 119 001 Floorstanding 1 PC toilet Alpine White







## Bath



**39 150 000**Bath tub - drop-in 170 x 70
Alpine White



**39 151 000**Bath tub - drop-in 180 x 80
Alpine White

## GROHE Eurocube – technical drawings

#### Washbasin











#### 39 231 000

Washbasin wall hung 60 Alpine White

#### 39 234 000

Counter basin 60 Alpine White

#### 39 311 000

Counter basin built-in 60 Alpine White

#### WC

# 

#### Bath



#### 39 244 000

WC - Wall hung Alpine White

#### 39 159 000

Bath tub - drop-in  $180 \times 80$ Alpine White



# GROHE Eurocosmo – technical drawings

### Washbasin



**39 070 001**Counter basin w/o overflow 78
Alpine White



**39 291 000**Counter basin 60
Alpine White





**39 296 000** WC - Wall hung Alpine White

**39 075 001** Floorstanding 1 PC toilet Alpine White

## Bath



**39 154 000**Bath tub - drop-in 180 x 90
Alpine White



**39 322 000** Surround for 39154000 Alpine White

# GROHE Eurostyle – technical drawings

#### Washbasin



**39 276 000** Counter basin built-in 60 Alpine White

**39 216 000** Vessel basin 50 Alpine White

**39 125 001**Washbasin under-counter 60
Alpine White



**39 310 000** Floorstanding 1 PC toilet Alpine White



## GROHE Eurosmart – techn