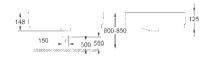

**39 159 000**Bath tub - drop-in 180 x 80
Alpine White

Hyper Clean

#### 39 159 000

Bath tub - drop-in  $180 \times 80$ Alpine White