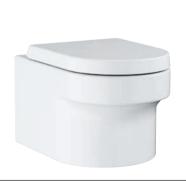

ght design of the faucets work together perfectly, inviting you to reach out and touch.







to appeal to your intuitive, creative side, Eurocosmo sanitaryware and faucets compromise nothing on functionality, with a range of basin styles to fit your life and your space.





**Discreet style to inspire. Good design doesn't need to shout.** With Eurocosmo the flowing lines make creating a relaxing bathroom that exudes understated luxury a breeze. From the basin to the sleek WC everything fits together just so.

No harsh edges. Soothing design down to every detail, the smooth shapes of



#### **GROHE** Eurocosmo

#### Washbasin







**39 070 001**Counter basin w/o overflow 78
Alpine White

**39 291 000**Counter basin 60
Alpine White

**39 122 001**Vessel basin 60
Alpine White

#### WC







**39 075 001** Floorstanding 1 PC toilet Alpine White















Pro Guard

Hyper Clean

#### Bath



**39 154 000**Bath tub - drop-in 180 x 90
Alpine White



**39 322 000** Surround for 39 154 000 Alpine White













# GROHE EUROSTYLE THE ART OF INTUITION

Create a bathroom that engages your emotions, a place where organic, harmonious design promotes a deep sense of wellbeing. Inspired by nature, the shapes of Eurostyle have a sensual softness that will speak to your instincts, making the restful, beautiful bathroom of your dreams a reality.





**Let nature guide you.** No harsh lines, no jarring edges – Eurostyle takes its cue from the softness of the natural world to create a scheme that soothes.





**Subtle shapes, perfectly matched.** The organic shapes of Eurosty