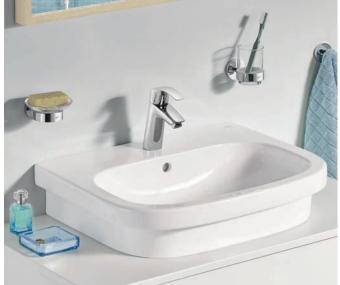

# 02 WORLD-CLASS DESIGN, TAILORED TO YOU...

If you choose GROHE ceramics you can be sure that you are creating a coherent, perfectly matched bathroom scheme style – faucets, shower, basin and toilet can all be chosen from the same range, with each designed to work together in a beautiful whole. We've even created a website and app to help you find the perfect faucet for you basin so everything runs smoothly.

Every individual, every home, every bathroom has its own distinct style. You may be a committed minimalist, in love with clean lines and sleek, simple shapes; perhaps you have a sensual side, attracted to tactile designs and graceful curves; or maybe your go-ahead, modern style reflects your busy life that values practical, pure, good-looking products. Whatever you lifestyle, whatever your taste, you'll find the perfect combinations of products for you within GROHE's four ceramics ranges. Each has its own distinctive qualities, just like you, and they make creating a visually unified bathroom that's personal to you simple and fun.

### .. AND TO YOUR **GROHE FAUCET LINE**

Choice is great - but too many options can feel overwhelming. When you're designing a new bathroom you want to be sure that your tap and basin fit perfectly together so that water doesn't splash and you have enough room for total comfort. To make sure that you select the right faucet for your prefered basin, first time, GROHE has developed the PerfectMatch website and app. Simply select the basin you want to install and you'll immediately find the taps that are right for it, tested by our experts for optimum performance and design harmony. No hassle, and no mistakes, it's the effortless way to find you bathroom's perfect match first time. You can browse through the matches suggested or narrow down the results using a number of helpful filters. It lets you find your perfect faucet and basin combination in three easy steps.