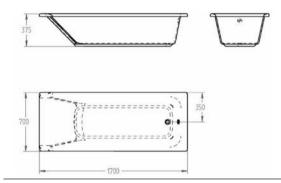

075 001** Floorstanding 1 PC toilet Alpine White

## Bath



**39 154 000**Bath tub - drop-in 180 x 90
Alpine White



**39 322 000** Surround for 39154000 Alpine White

# GROHE Eurostyle – technical drawings

#### Washbasin



**39 276 000** Counter basin built-in 60 Alpine White

**39 216 000** Vessel basin 50 Alpine White

**39 125 001**Washbasin under-counter 60
Alpine White



**39 310 000** Floorstanding 1 PC toilet Alpine White



## GROHE Eurosmart – technical drawings

#### Washbasin



**39 198 000** Counter basin 60 Alpine White

**39 124 001**Vessel basin 60
Alpine White

**39 125 001**Washbasin under-counter 60
Alpine White



**39 126 001** WC - Wall hung Alpine White

**39 205 000** WC - Wall hung Alpine White

**39 119 001** Floorstanding 1 PC toilet Alpine White

## Bath



**39 150 000**Bath tub - drop-in 170 x 70
Alpine White



**39 151 000**Bath tub - drop-in 180 x 80
Alpine White

#### **GROHE.COM**

Follow us







Grohe AG Feldmühleplatz 15 D - 40545 Düsseldorf Germany