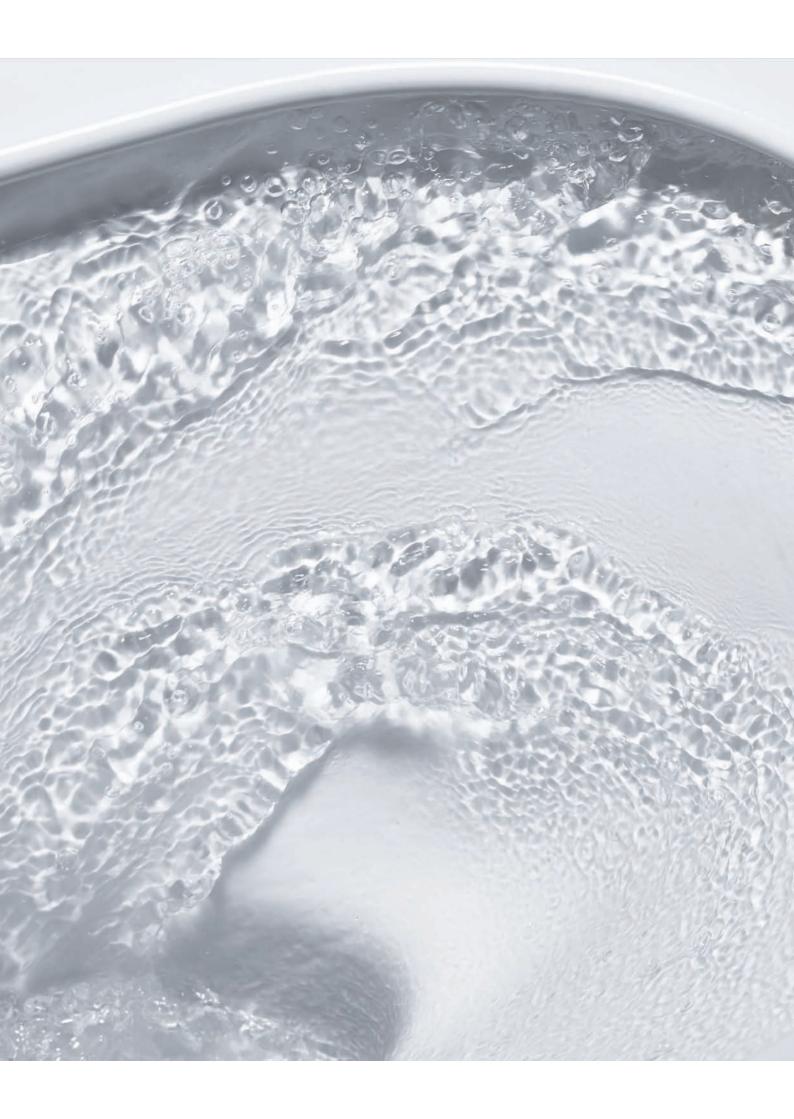

# INNOVATION FOR THE CLEANEST BATHROOM EVER

# GROHE DOUBLE VORTEX – DOUBLE STRENGTH CLEANING

A powerful flush that creates a whirlpool of water to clear and clean the whole of the bowl, every time. The Double Vortex is created with syphonic flushing technology and has two water outlets in the top of the bowl, for a completely clean bowl with very low water consumption – just 4.8L for a full flush and 3L for a short flush.

#### GROHE RIMLESS – LEAVES BACTERIA NOWHERE TO HIDE

Corners and crevices are playgrounds for bacteria, especially under the rim of the toilet bowl. That's why we've created the 'rimless' bowl where every surface is easy to reach and effortless to keep clean, even in the parts you can't see. Its clever shape works together with the Triple Vortex flush so that the whole bowl is washed up to the very top of the bowl with every flush, but no splashes will escape. It all adds up to make GROHE toilets the easiest to clean option, leaving you plenty of time for more enjoyable things!