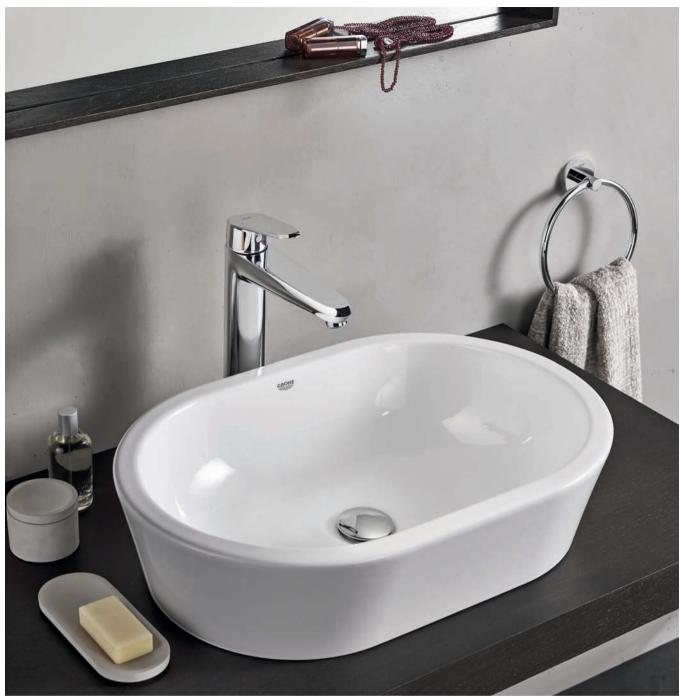

# 02 WORLD-CLASS DESIGN, TAILORED TO YOU...

If you choose GROHE ceramics you can be sure that you are creating a coherent, perfectly matched bathroom scheme style – faucets, shower, basin and toilet can all be chosen from the same range, with each designed to work together in a beautiful whole. We've even created a website and app to help you find the perfect faucet for you basin so everything runs smoothly.

### .. AND TO YOUR **GROHE FAUCET LINE**

Choice is great - but too many options can feel overwhelming. When you're designing a new bathroom you want to be sure that your tap and basin fit perfectly together so that water doesn't splash and you have enough room for total comfort. To make sure that you select the right faucet for your prefered basin, first time, GROHE has developed the PerfectMatch website and app. Simply select the basin you want to install and you'll immediately find the taps that are right for it, tested by our experts for optimum performance and design harmony. No hassle, and no mistakes, it's the effortless way to find you bathroom's perfect match first time. You can browse through the matches suggested or narrow down the results using a number of helpful filters. It lets you find your perfect faucet and basin combination in three easy steps.

# A GROHE PERFECTMATCH = 100% TESTED COMBINATION

No need to rely on trial and error when matching your basin and faucet – our in-house experts have already tested every possible combination to find the perfect matches, making your life easier. Our dedicated design team looked at each individual product to determine which faucet and basin shapes look best together, guaranteeing you a seamless, complete design aesthetic. Then we physically tested our products against four criteria to make sure every suggested faucet and basin combination offers you a perfect match: