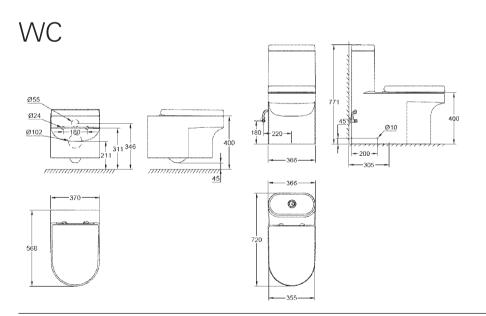

#### WC

**39 075 001** Floorstanding 1 PC toilet Alpine White

Pro Guard

Hyper Clean