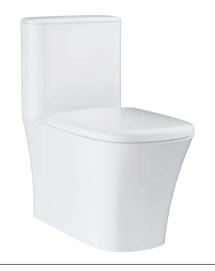

#### Washbasin

**39 231 000**Washbasin wall hung 60
Alpine White

**39 234 000**Counter basin 60
Alpine White

**39 311 000**Counter basin built-in 60
Alpine White

WC

**39 244 000** WC - Wall hung Alpine White

#### 39 244 000

WC - Wall hung Alpine White