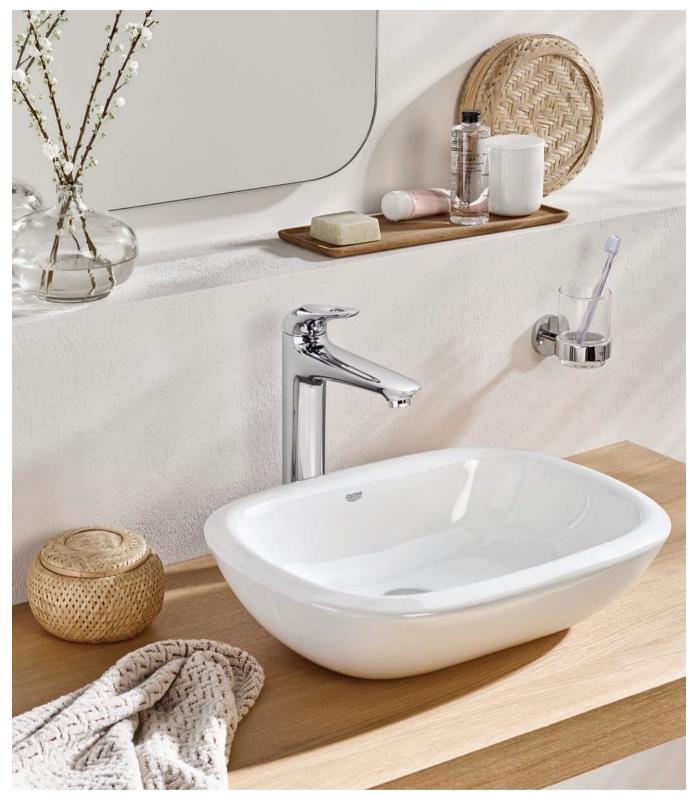

# 02 WORLD-CLASS DESIGN, TAILORED TO YOU...

If you choose GROHE ceramics you can be sure that you are creating a coherent, perfectly matched bathroom scheme style – faucets, shower, basin and toilet can all be chosen from the same range, with each designed to work together in a beautiful whole. We've even created a website and app to help you find the perfect faucet for you basin so everything runs smoothly.

Every individual, every home, every bathroom has its own distinct style. You may be a committed minimalist, in love with clean lines and sleek, simple shapes; perhaps you have a sensual side, attracted to tactile designs and graceful curves; or maybe your go-ahead, modern style reflects your busy life that values practical, pure, good-looking products. Whatever you lifestyle, whatever your taste, you'll find the perfect combinations of products for you within GROHE's four ceramics ranges. Each has its own distinctive qualities, just like you, and they make creating a visually unified bathroom that's personal to you simple and fun.

### .. AND TO YOUR **GROHE FAUCET LINE**

Choice is great - but too many options can feel overwhelming. When you're designing a new bathroom you want to be sure that your tap and basin fit perfectly together so that water doesn't splash and you have enough room for total comfort. To make sure that you select the right faucet for your prefered basin, first time, GROHE has developed the PerfectMatch website and app. Simply select the basin you want to install and you'll immediately find the taps that are right for it, tested by our experts for optimum performance and design harmony. No hassle, and no mistakes, it's the effortless way to find you bathroom's perfect match first time. You can browse through the matches suggested or narrow down the results using a number of helpful filters. It lets you find your perfect faucet and basin combination in three easy steps.