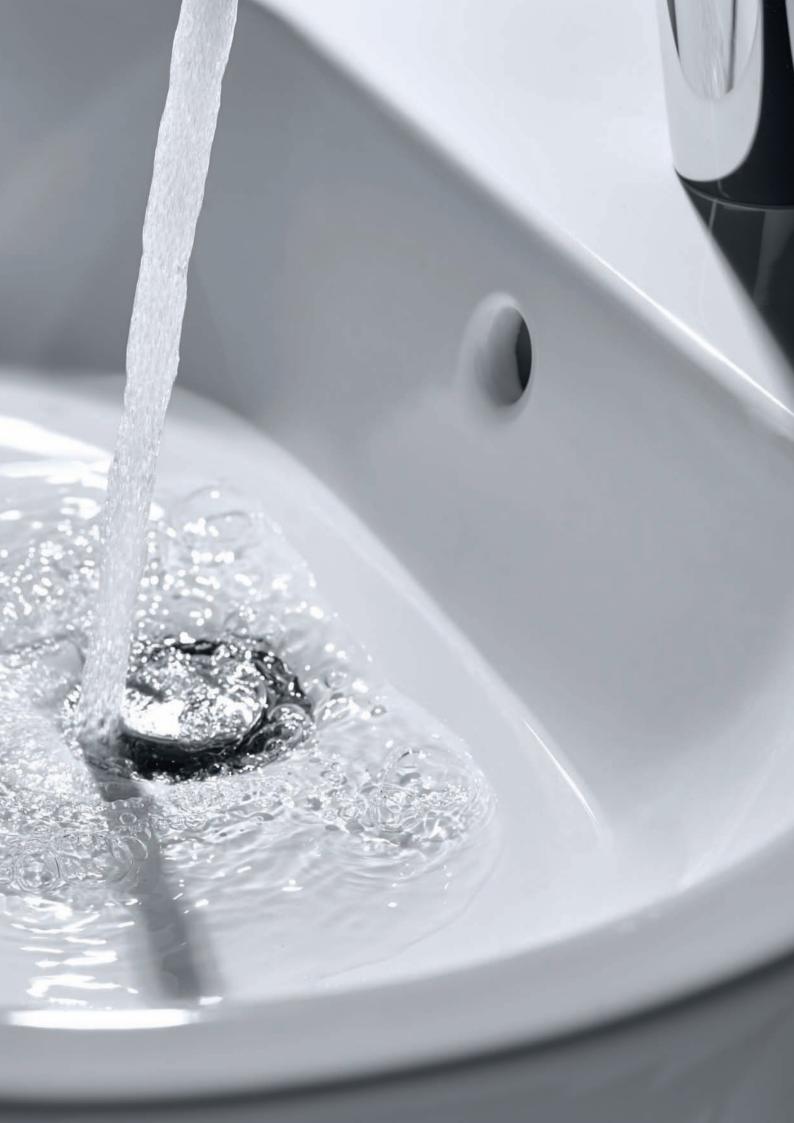

# GROHE DOUBLE VORTEX – DOUBLE STRENGTH CLEANING

A powerful flush that creates a whirlpool of water to clear and clean the whole of the bowl, every time. The Double Vortex is created with syphonic flushing technology and has two water outlets in the top of the bowl, for a completely clean bowl with very low water consumption – just 4.8L for a full flush and 3L for a short flush.

#### GROHE RIMLESS – LEAVES BACTERIA NOWHERE TO HIDE

Corners and crevices are playgrounds for bacteria, especially under the rim of the toilet bowl. That's why we've created the 'rimless' bowl where every surface is easy to reach and effortless to keep clean, even in the parts you can't see. Its clever shape works together with the Triple Vortex flush so that the whole bowl is washed up to the very top of the bowl with every flush, but no splashes will escape. It all adds up to make GROHE toilets the easiest to clean option, leaving you plenty of time for more enjoyable things!