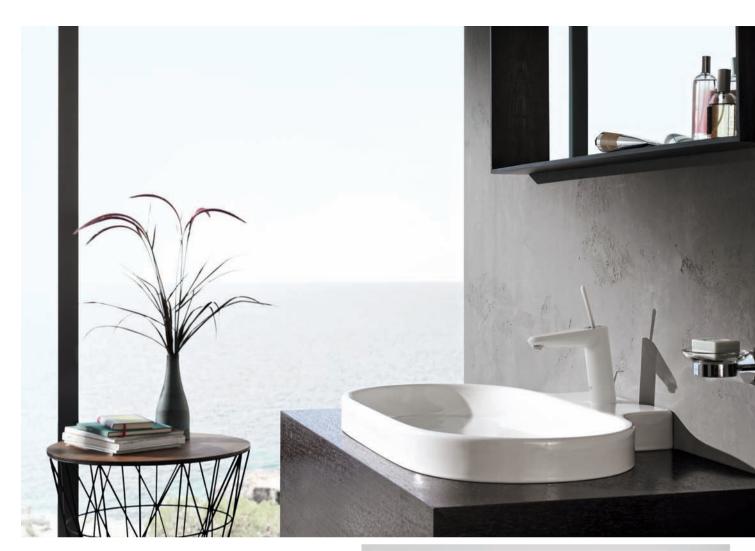

# 02 WORLD-CLASS DESIGN, TAILORED TO YOU...

If you choose GROHE ceramics you can be sure that you are creating a coherent, perfectly matched bathroom scheme style – faucets, shower, basin and toilet can all be chosen from the same range, with each designed to work together in a beautiful whole. We've even created a website and app to help you find the perfect faucet for you basin so everything runs smoothly.

Every individual, every home, every bathroom has its own distinct style. You may be a committed minimalist, in love with clean lines and sleek, simple shapes; perhaps you have a sensual side, attracted to tactile designs and graceful curves; or maybe your go-ahead, modern style reflects your busy life that values practical, pure, good-looking products. Whatever you lifestyle, whatever your taste, you'll find the perfect combinations of products for you within GROHE's four ceramics ranges. Each has its own distinctive qualities, just like you, and they make creating a visually unified bathroom that's personal to you simple and fun.