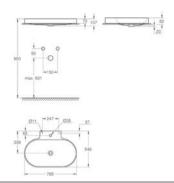

# GROHE Eurocosmo – technical drawings

### Washbasin

**39 070 001**Counter basin w/o overflow 78
Alpine White

**39 291 000**Counter basin 60
Alpine White

**39 296 000** WC - Wall hung Alpine White

**39 075 001** Floorstanding 1 PC toilet Alpine White