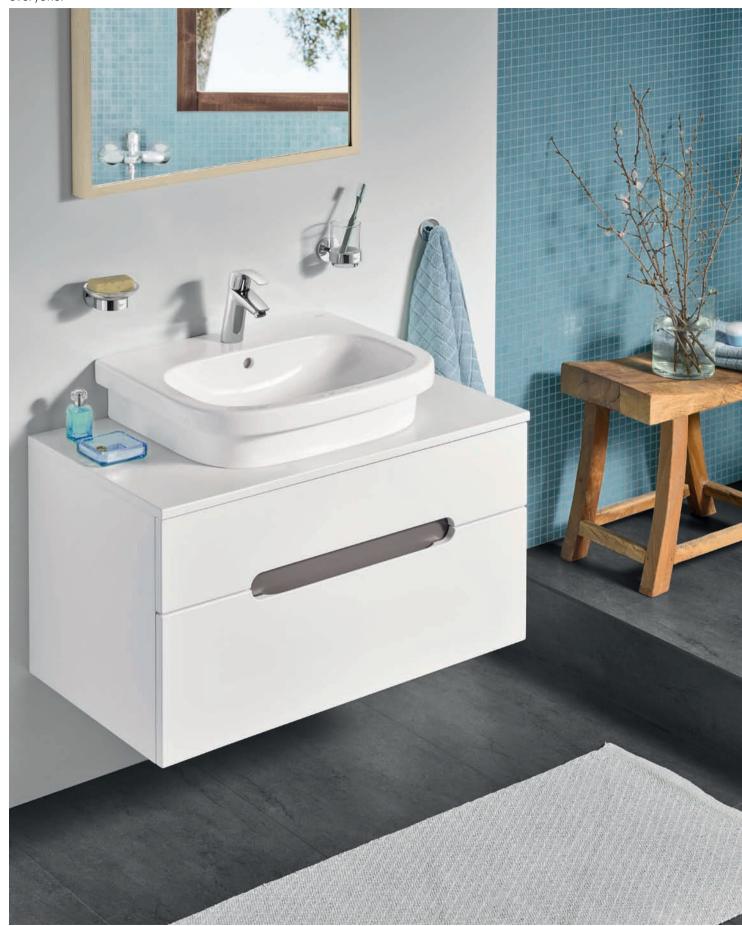

# GROHE EUROSMART IN TUNE WITH YOUR LIFE

Imagine a great looking bathroom that adapts effortlessly to your real life. Where busy days start and end in a space that is both hugely practical but also fun and visually distinctive. The Eurosmart range of ceramics has been specially designed to match excellent performance with an attractive price, making a flexible, stylish bathroom that you'll enjoy day in, day out for years to come.

**No need to compromise.** Eurosmart offers smooth lines that are lovely to touch while offering practical durability thanks to GROHE's easy-clean finishes. From bath to basin to WC, this range is designed to be enjoyed everyday, by everyone.

**Smart function meets style.** With Eurosmart's range of basin shapes it's easy to find the perfect match between faucet and ceramic – no splashes, no hassle, just a coherent design scheme you'll love for years to come.

**Integrated into your life.** Create a sleek look with an undermounted basin and matching tap – Eurosmart is flexible enough to offer a design solution that fits, whatever your style.

A complete collection. The attractive, rounded shapes of Eurosmart are continued into the three WC types, two wall- hung designs and a one-piece toilet, meaning whatever your bathroom design you'll find a solution that suits.