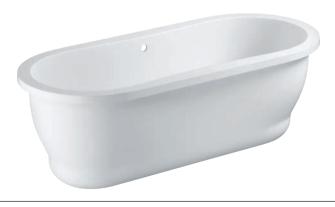

**39 159 000**Bath tub - drop-in 180 x 80
Alpine White

Hyper Clean

#### 39 159 000

Bath tub - drop-in  $180 \times 80$ Alpine White