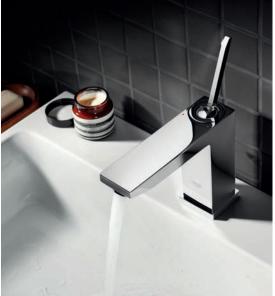

### .. AND TO YOUR **GROHE FAUCET LINE**

Choice is great - but too many options can feel overwhelming. When you're designing a new bathroom you want to be sure that your tap and basin fit perfectly together so that water doesn't splash and you have enough room for total comfort. To make sure that you select the right faucet for your prefered basin, first time, GROHE has developed the PerfectMatch website and app. Simply select the basin you want to install and you'll immediately find the taps that are right for it, tested by our experts for optimum performance and design harmony. No hassle, and no mistakes, it's the effortless way to find you bathroom's perfect match first time. You can browse through the matches suggested or narrow down the results using a number of helpful filters. It lets you find your perfect faucet and basin combination in three easy steps.

# A GROHE PERFECTMATCH = 100% TESTED COMBINATION

No need to rely on trial and error when matching your basin and faucet – our in-house experts have already tested every possible combination to find the perfect matches, making your life easier. Our dedicated design team looked at each individual product to determine which faucet and basin shapes look best together, guaranteeing you a seamless, complete design aesthetic. Then we physically tested our products against four criteria to make sure every suggested faucet and basin combination offers you a perfect match: