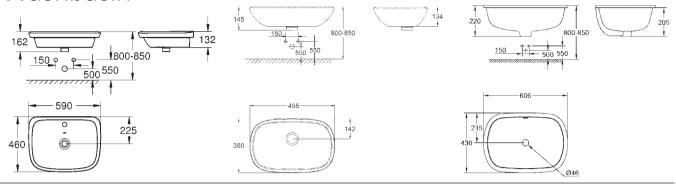

# GROHE Eurocosmo – technical drawings

### Washbasin

**39 070 001**Counter basin w/o overflow 78
Alpine White

**39 291 000**Counter basin 60
Alpine White

**39 296 000** WC - Wall hung Alpine White

**39 075 001** Floorstanding 1 PC toilet Alpine White

## Bath

**39 154 000**Bath tub - drop-in 180 x 90
Alpine White

**39 322 000** Surround for 39154000 Alpine White