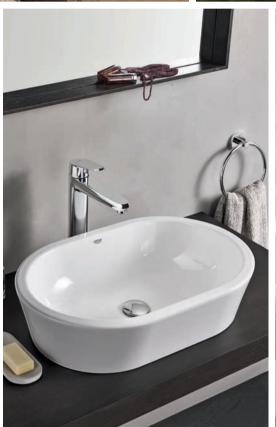

# 02 WORLD-CLASS DESIGN, TAILORED TO YOU...

If you choose GROHE ceramics you can be sure that you are creating a coherent, perfectly matched bathroom scheme style – faucets, shower, basin and toilet can all be chosen from the same range, with each designed to work together in a beautiful whole. We've even created a website and app to help you find the perfect faucet for you basin so everything runs smoothly.

Every individual, every home, every bathroom has its own distinct style. You may be a committed minimalist, in love with clean lines and sleek, simple shapes; perhaps you have a sensual side, attracted to tactile designs and graceful curves; or maybe your go-ahead, modern style reflects your busy life that values practical, pure, good-looking products. Whatever you lifestyle, whatever your taste, you'll find the perfect combinations of products for you within GROHE's four ceramics ranges. Each has its own distinctive qualities, just like you, and they make creating a visually unified bathroom that's personal to you simple and fun.

### .. AND TO YOUR **GROHE FAUCET LINE**

Choice is great - but too many options can feel overwhelming. When you're designing a new bathroom you want to be sure that your tap and basin fit perfectly together so that water doesn't splash and you have enough room for total comfort. To make sure that you select the right faucet for your prefered basin, first time, GROHE has developed the PerfectMatch website and app. Simply select the basin you want to install and you'll immediately find the taps that are right for it, tested by our experts for optimum performance and design harmony. No hassle, and no mistakes, it's the effortless way to find you bathroom's perfect match first time. You can browse through the matches suggested or narrow down the results using a number of helpful filters. It lets you find your perfect faucet and basin combination in three easy steps.