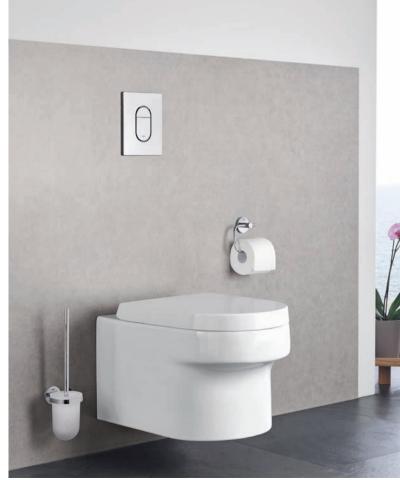

Architectural rigour and dynamic design ideas define Eurocube, even down to the distinctive wall-hung WC.

**Everything in its place.** With Eurocube your love of precision can be carried through to your whole bathroom. Rectilinear shapes and great GROHE performance mean your ceramics will sit perfectly together down to the last detail.

#### **GROHE** Eurocube

#### Washbasin

**39 231 000**Washbasin wall hung 60
Alpine White

**39 234 000**Counter basin 60
Alpine White

**39 311 000**Counter basin built-in 60
Alpine White

WC

**39 244 000** WC - Wall hung Alpine White