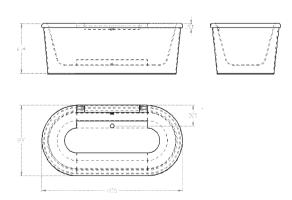

## GROHE Eurocube – technical drawings

#### Bath

#### 39 244 000

WC - Wall hung Alpine White

#### 39 159 000

Bath tub - drop-in  $180 \times 80$ Alpine White