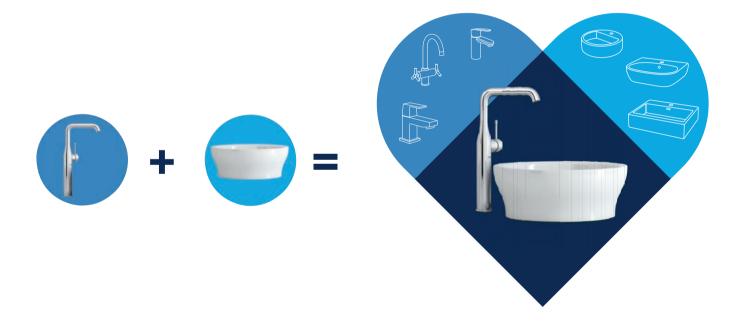

### .. AND TO YOUR **GROHE FAUCET LINE**

Choice is great - but too many options can feel overwhelming. When you're designing a new bathroom you want to be sure that your tap and basin fit perfectly together so that water doesn't splash and you have enough room for total comfort. To make sure that you select the right faucet for your prefered basin, first time, GROHE has developed the PerfectMatch website and app. Simply select the basin you want to install and you'll immediately find the taps that are right for it, tested by our experts for optimum performance and design harmony. No hassle, and no mistakes, it's the effortless way to find you bathroom's perfect match first time. You can browse through the matches suggested or narrow down the results using a number of helpful filters. It lets you find your perfect faucet and basin combination in three easy steps.

# A GROHE PERFECTMATCH = 100% TESTED COMBINATION

No need to rely on trial and error when matching your basin and faucet – our in-house experts have already tested every possible combination to find the perfect matches, making your life easier. Our dedicated design team looked at each individual product to determine which faucet and basin shapes look best together, guaranteeing you a seamless, complete design aesthetic. Then we physically tested our products against four criteria to make sure every suggested faucet and basin combination offers you a perfect match:

#### **FEASIBILITY TEST**

Does the faucet fit neatly onto the basin and work to its technical capacity?

#### **SPLASH TEST**

When the faucet is turned on, does the water flow splash over the basin?

#### HAND WASH SPLASH TEST

When you wash your hands does it cause excessive splashing?

#### **COMFORT TEST**

Is there enough space and height around the spout for easy, comfortable use?