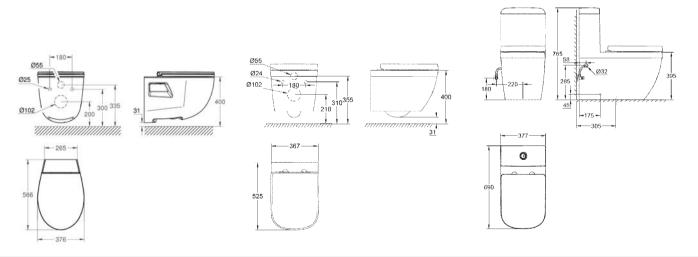

## GROHE Eurocube – technical drawings

#### Washbasin

#### 39 231 000

Washbasin wall hung 60 Alpine White

#### 39 234 000

Counter basin 60 Alpine White

#### 39 311 000

Counter basin built-in 60 Alpine White

#### WC

# 

#### Bath

#### 39 244 000

WC - Wall hung Alpine White

#### 39 159 000

Bath tub - drop-in  $180 \times 80$ Alpine White