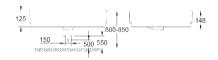

**39 159 000**Bath tub - drop-in 180 x 80
Alpine White

Hyper Clean

#### 39 159 000

Bath tub - drop-in  $180 \times 80$ Alpine White