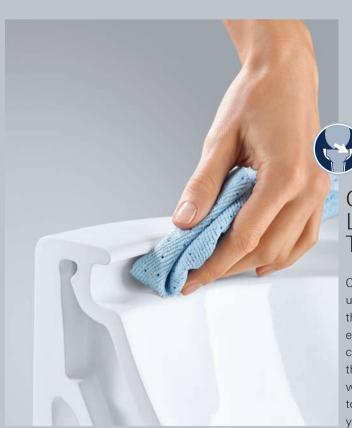

# O1 DECADES OF EXPERTISE, SUPERIOR TECHNOLOGY

**Smooth, durable, hygienic and elegant –** GROHE ceramics combine decades of technological expertise with a refined design aesthetic you'll love.

With GROHE ceramics you'll have the reassurance that technologically you're fitting the best. GROHE has build on deeply on Japanese expertise in ceramics and hygiene technology, meaning your ceramics are easy to clean and easy to maintain for years to come. From details like GROHE's ProGuard anti scale and dirt finish and the HyperClean glaze that prevents bacteria from growing, to the super-powerful Triple and Double Vortex flush on our WCs, an array of technologies all work together to make GROHE ceramics the most hygienic, durable and beautiful on the market.

## TAKE CONFIDENCE FROM ULTIMATE HYGIENE

Take confidence that your bathroom is hygienic and clean with GROHE HyperClean, which uses naturally anti-bacterial silver ions to inhibit germs and prevent stains and odour. During the glazing process this exceptionally smooth and hardwearing finish is added which prevents 99,9% of bacteria growth, meaning your ceramics stay sparklingly clean and germ-free with the minimum of effort. Take peace of mind from this Society of Industrial-Technology for Antimicrobial Articles-certified feature, making your bathroom a safer, cleaner and germ free place for you and your family.