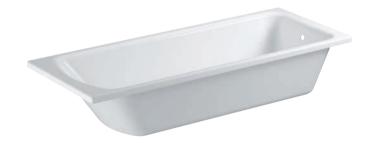

**39 159 000**Bath tub - drop-in 180 x 80
Alpine White

Hyper Clean

#### 39 159 000

Bath tub - drop-in  $180 \times 80$ Alpine White