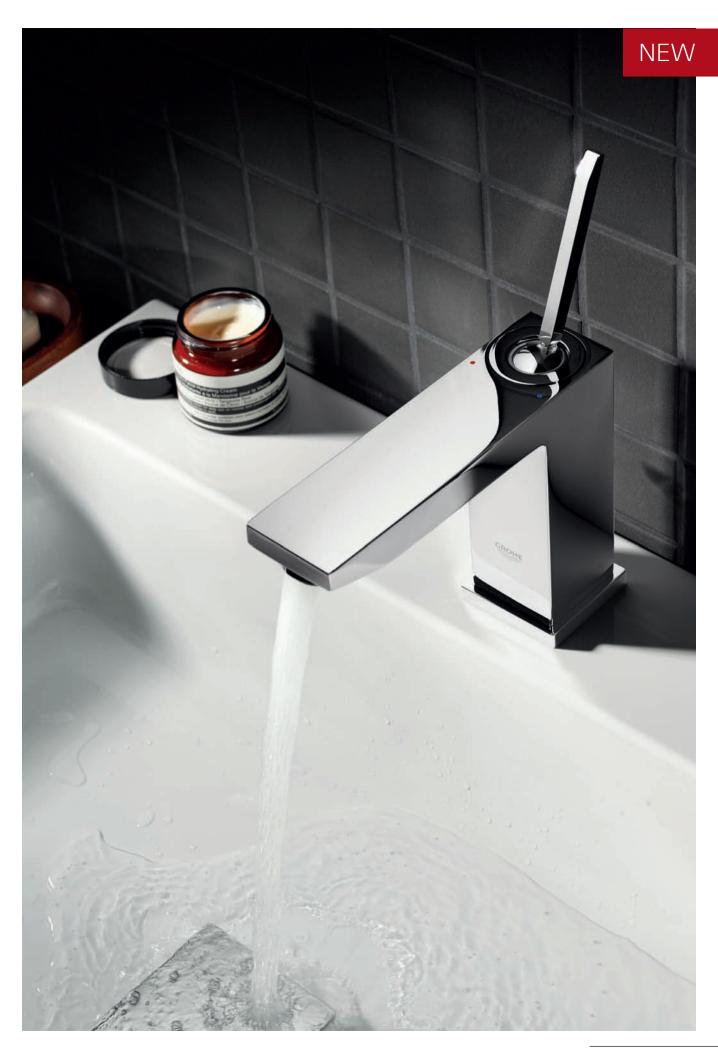

# O1 DECADES OF EXPERTISE, SUPERIOR TECHNOLOGY

**Smooth, durable, hygienic and elegant –** GROHE ceramics combine decades of technological expertise with a refined design aesthetic you'll love.

With GROHE ceramics you'll have the reassurance that technologically you're fitting the best. GROHE has build on deeply on Japanese expertise in ceramics and hygiene technology, meaning your ceramics are easy to clean and easy to maintain for years to come. From details like GROHE's ProGuard anti scale and dirt finish and the HyperClean glaze that prevents bacteria from growing, to the super-powerful Triple and Double Vortex flush on our WCs, an array of technologies all work together to make GROHE ceramics the most hygienic, durable and beautiful on the market.

## TAKE CONFIDENCE FROM ULTIMATE HYGIENE

Take confidence that your bathroom is hygienic and clean with GROHE HyperClean, which uses naturally anti-bacterial silver ions to inhibit germs and prevent stains and odour. During the glazing process this exceptionally smooth and hardwearing finish is added which prevents 99,9% of bacteria growth, meaning your ceramics stay sparklingly clean and germ-free with the minimum of effort. Take peace of mind from this Society of Industrial-Technology for Antimicrobial Articles-certified feature, making your bathroom a safer, cleaner and germ free place for you and your family.