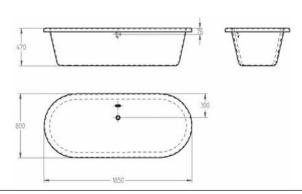

## Bath

**39 154 000**Bath tub - drop-in 180 x 90
Alpine White

**39 322 000** Surround for 39154000 Alpine White