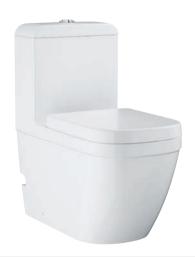

### Washbasin

39 276 000 Counter basin built-in 60 Alpine White

39 216 000 Vessel basin 50 Alpine White

39 125 001 Washbasin under-counter 60 Alpine White

39 310 000 Floorstanding 1 PC toilet Alpine White

#### Washbasin

**39 276 000** Counter basin built-in 60 Alpine White

**39 216 000** Vessel basin 50 Alpine White

**39 125 001**Washbasin under-counter 60
Alpine White

**39 310 000** Floorstanding 1 PC toilet Alpine White