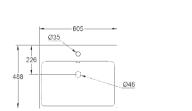

## GROHE Eurocube – technical drawings

#### Washbasin

#### 39 231 000

Washbasin wall hung 60 Alpine White

#### 39 234 000

Counter basin 60 Alpine White

#### 39 311 000

Counter basin built-in 60 Alpine White