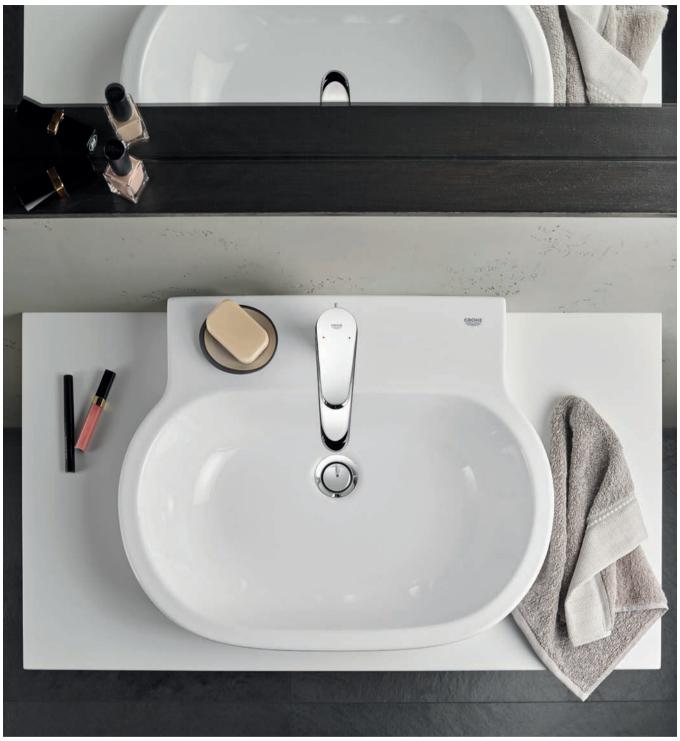

### .. AND TO YOUR **GROHE FAUCET LINE**

Choice is great - but too many options can feel overwhelming. When you're designing a new bathroom you want to be sure that your tap and basin fit perfectly together so that water doesn't splash and you have enough room for total comfort. To make sure that you select the right faucet for your prefered basin, first time, GROHE has developed the PerfectMatch website and app. Simply select the basin you want to install and you'll immediately find the taps that are right for it, tested by our experts for optimum performance and design harmony. No hassle, and no mistakes, it's the effortless way to find you bathroom's perfect match first time. You can browse through the matches suggested or narrow down the results using a number of helpful filters. It lets you find your perfect faucet and basin combination in three easy steps.

# A GROHE PERFECTMATCH = 100% TESTED COMBINATION

No need to rely on trial and error when matching your basin and faucet – our in-house experts have already tested every possible combination to find the perfect matches, making your life easier. Our dedicated design team looked at each individual product to determine which faucet and basin shapes look best together, guaranteeing you a seamless, complete design aesthetic. Then we physically tested our products against four criteria to make sure every suggested faucet and basin combination offers you a perfect match:

#### **FEASIBILITY TEST**

Does the faucet fit neatly onto the basin and work to its technical capacity?

#### **SPLASH TEST**

When the faucet is turned on, does the water flow splash over the basin?

#### HAND WASH SPLASH TEST

When you wash your hands does it cause excessive splashing?

#### **COMFORT TEST**

Is there enough space and height around the spout for easy, comfortable use?