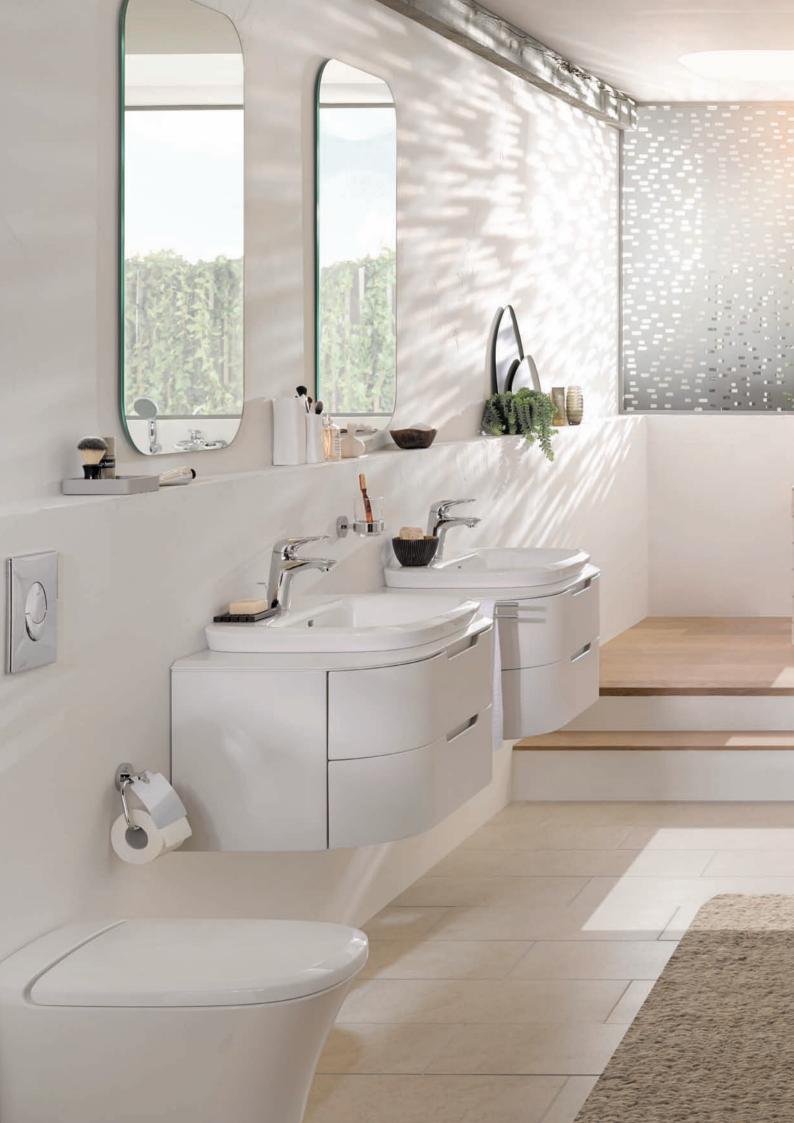

# GROHE EUROSTYLE THE ART OF INTUITION

Create a bathroom that engages your emotions, a place where organic, harmonious design promotes a deep sense of wellbeing. Inspired by nature, the shapes of Eurostyle have a sensual softness that will speak to your instincts, making the restful, beautiful bathroom of your dreams a reality.

**Let nature guide you.** No harsh lines, no jarring edges – Eurostyle takes its cue from the softness of the natural world to create a scheme that soothes.

**Subtle shapes, perfectly matched.** The organic shapes of Eurostyle make creating a bathroom where harmony reigns simple, with every item working seamlessly together.

**Trust your instincts.** Designed to fit together seamlessly, creating a harmonious bathroom scheme with Eurostyle's complementary range of basins, faucets and WC is effortless and instinctive.

**Organic style, inspired performance.** Eurostyle's soft lines hide sophisticated GROHE ceramics technology for a super durable, easy-clean ceramic that will last and last.

# **GROHE** Eurostyle