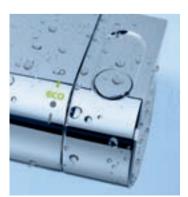

The EcoButton on the shower handle allows effortless, fingertip water-saving whenever you need it. Simply slide and reduce the water use by up to 40%.