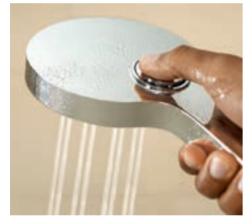

# GROHE RAINSHOWER® ICON AWARD-WINNING HALO SHAPE DESIGN

lcon online

GROHE's Rainshower® Showers take the award-winning halo shape design of Rainshower® Icon to the next level. Precise engineering of the shower jets combined with GROHE DreamSpray® technology ensures the central water jets converge to create a full spray – for perfect delivery of the Rain spray pattern.

The EcoButton on the shower handle allows effortless, fingertip water-saving whenever you need it. Simply slide and reduce the water use by up to 40%.