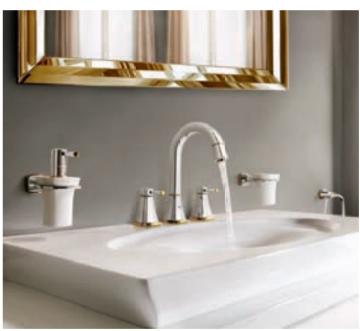

## CHROME

Bright and precise – the Grandera™ collection in the chrome finish casts your bathroom in a very special light. And for a very, very long time. GROHE SilkMove® technology ensures ultimate ease of use.

### CHROME/GOLD

Luxurious and elegant – the chrome/gold finish is the quintessence of style and comfort. Gold accents on the base, spout and lever demonstrate Grohe's attention to detail and passion for extraordinary design. GROHE StarLight® technology means that our faucets are particularly scratch-resistant and keep their shine for years.