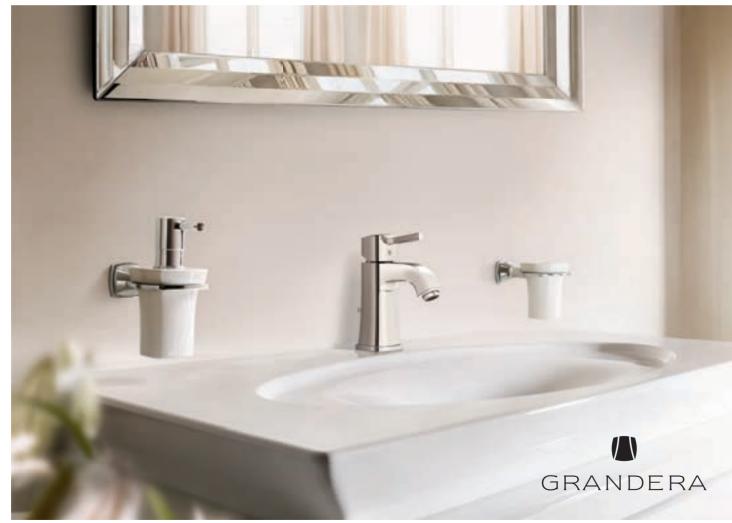

# RIGHT DOWN TO THE SMALLEST DETAIL

In addition to the perfectly shaped faucets and showers, GROHE Grandera™ also features a wide range of stylish accessories perfectly tailored to the collection. An elegant lamp, soap dispenser or toothbrush tumbler not only completes the design scheme in your bathroom, but also enhances comfort thanks to careful positioning.