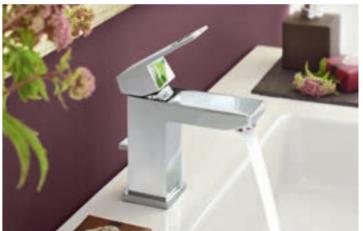

# GROHE EUROSMART COSMO MODERN FAVORITE

An extensive line-up of products brings architectural design to a wider audience offering six styles of washbasin faucet to complement the latest bathroom ceramics. Product choices include high and medium-high spouts as well as electronic control for excellent ease of use. The lozenge-shaped lever handle is pitched at an angle of seven degrees and benefits from GROHE SilkMove®, our superior cartridge technology that delivers smooth operation to last a lifetime, across the collection. The basin mixer also features GROHE SilkMove® ES. This technology not only offers unique smoothness of operation, but also encourages responsible conservation of energy and water.

32 832 000 | Bath/shower mixer with shower-wall holder set

**23 325 000 I** Medium-height basin mixer with GROHE EcoJoy $^{\text{TM}}$ 