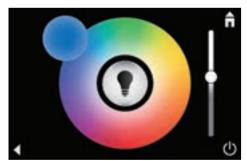

GROHE F-digital Deluxe is a completely new shower concept, which goes beyond the normal requirements of hygiene and cleansing to deliver a unique sensory experience. Atmospheric lighting, gentle steam and relaxing music have a positive effect on your physical, spiritual and emotional well-being and become part of your daily shower experience, thanks to the GROHE F-digital Deluxe light, steam and sound modules. All of the functions can be controlled simply and intuitively using an Apple iPod Touch 4G.

# TOUCH

With just one touch of the Apple iPod Touch 4G you can transform your shower into your own personal spa featuring soft lighting, relaxing steam and your favourite music.

# LIGHT

With GROHE's light modules, you can change the colours to suit your mood and enjoy a personalised chromatherapy experience while showering.