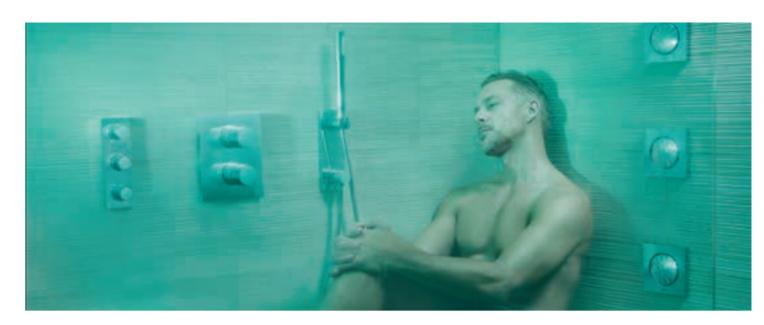

# GROHE F-DIGITAL DELUXE STIMULATE YOUR SENSES

GROHE

Immerse yourself in a world of relaxation and well-being. A world in which your entire body is surrounded by water heated to the perfect temperature, in which light and music can be adapted to suit your mood, and soothing steam relaxes every muscle. A world of well-being in which design and comfort combine to form a harmonious whole, where a single touch transforms your shower into your own personal spa. Welcome to the world of GROHE F-digital Deluxe, the unique shower experience for all your senses.

GROHE F-digital Deluxe is a completely new shower concept, which goes beyond the normal requirements of hygiene and cleansing to deliver a unique sensory experience. Atmospheric lighting, gentle steam and relaxing music have a positive effect on your physical, spiritual and emotional well-being and become part of your daily shower experience, thanks to the GROHE F-digital Deluxe light, steam and sound modules. All of the functions can be controlled simply and intuitively using an Apple iPod Touch 4G.

# TOUCH

With just one touch of the Apple iPod Touch 4G you can transform your shower into your own personal spa featuring soft lighting, relaxing steam and your favourite music.

# LIGHT

With GROHE's light modules, you can change the colours to suit your mood and enjoy a personalised chromatherapy experience while showering.

## SOUND

With GROHE's sound modules, you can now enjoy your favourite music while showering.

## STEAM

Experience regeneration in its purest form with GROHE's steam modules. Gentle steam not only enhances our sense of emotional well-being, but also has a positive effect on the entire body.

The F-digital Deluxe docking station, the base unit box and the Apple iPod Touch 4G are required for the operation of light, sound, steam and customised options. Apple iPod Touch 4G and the GROHE SPA® F-digital Deluxe app must be purchased separately from an authorised Apple retailer or iTunes.