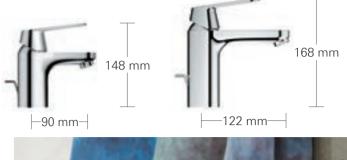

# GROHE EUROSMART COSMO MODERN FAVORITE

An extensive line-up of products brings architectural design to a wider audience offering six styles of washbasin faucet to complement the latest bathroom ceramics. Product choices include high and medium-high spouts as well as electronic control for excellent ease of use. The lozenge-shaped lever handle is pitched at an angle of seven degrees and benefits from GROHE SilkMove®, our superior cartridge technology that delivers smooth operation to last a lifetime, across the collection. The basin mixer also features GROHE SilkMove® ES. This technology not only offers unique smoothness of operation, but also encourages responsible conservation of energy and water.

32 832 000 | Bath/shower mixer with shower-wall holder set

**23 325 000 I** Medium-height basin mixer with GROHE EcoJoy $^{\text{TM}}$ 