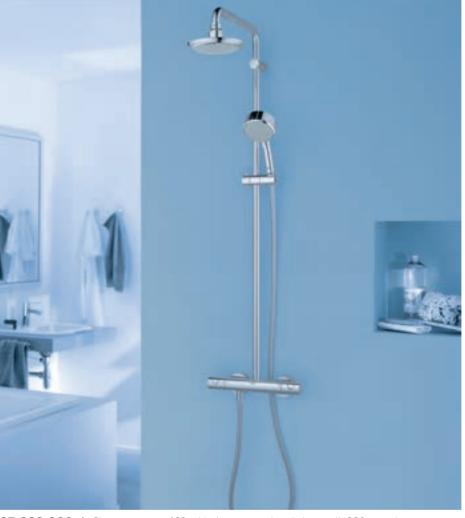

# GROHTHERM 2000 NEW BETTER THAN EVER

Welcome to Grohtherm 2000 New - the latest generation of our most successful thermostat ever. Now redesigned and packed with the very latest GROHE technology, it delivers an even more enjoyable bathing and showering experience but is safer and kinder to the environment.

The elegant design of Grohtherm 2000 New ensures it will complement any bathroom design scheme while also making it our most intuitive and ergonomic thermostat ever. Controlling the flow and the temperature of water has never been easier. The improved Grohtherm 2000 New sets an unbeatable standard for bathroom thermostats.

**34 464 001 I** Thermostatic bath/shower mixer with GROHE Easy Reach™ shower tray

GROHE XL Waterfall

**GROHE Pro-Grip** 

**GROHE Aqua Paddles** 