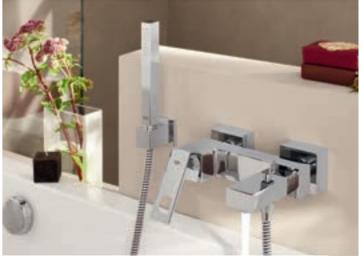

# GROHTHERM 2000 NEW BETTER THAN EVER

Welcome to Grohtherm 2000 New - the latest generation of our most successful thermostat ever. Now redesigned and packed with the very latest GROHE technology, it delivers an even more enjoyable bathing and showering experience but is safer and kinder to the environment.

The elegant design of Grohtherm 2000 New ensures it will complement any bathroom design scheme while also making it our most intuitive and ergonomic thermostat ever. Controlling the flow and the temperature of water has never been easier. The improved Grohtherm 2000 New sets an unbeatable standard for bathroom thermostats.

**34 464 001 I** Thermostatic bath/shower mixer with GROHE Easy Reach™ shower tray

GROHE XL Waterfall

**GROHE Pro-Grip** 

**GROHE Aqua Paddles** 