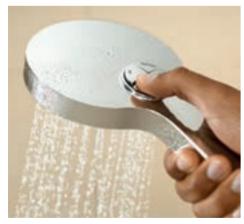

# GROHE POWER&SOUL® JUST ONE CLICK

How do you like your shower? An invigorating burst of water to energise and stimulate, cleansing your body and awakening your mind? Or something a little more relaxing: soft, restorative air-infused bubbles that gently caress your skin. GROHE Power&Soul® showers have been created with perfect understanding of your moods and needs. An indulgent choice of four innovative spray patterns - GROHE Rain O<sub>2</sub>, Rain, Bokoma Spray™ and Jet and combinations of up to seven mixed spray patterns - ensures a perfect shower for every mood. Power&Soul® hand and head showers also feature our new One-Click Showering - switching between patterns has never been easier. And with three sizes of hand showers to choose from, all types of installation are catered for.

### Hand shower 150