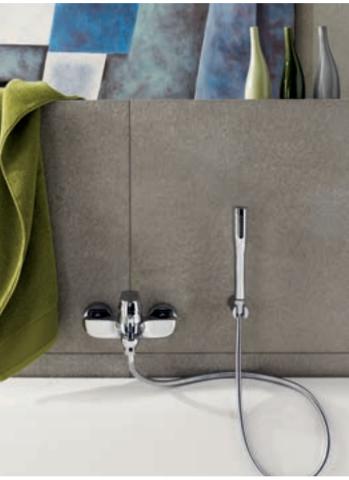

# GROHE POWER&SOUL® JUST ONE CLICK

How do you like your shower? An invigorating burst of water to energise and stimulate, cleansing your body and awakening your mind? Or something a little more relaxing: soft, restorative air-infused bubbles that gently caress your skin. GROHE Power&Soul® showers have been created with perfect understanding of your moods and needs. An indulgent choice of four innovative spray patterns - GROHE Rain O<sub>2</sub>, Rain, Bokoma Spray™ and Jet and combinations of up to seven mixed spray patterns - ensures a perfect shower for every mood. Power&Soul® hand and head showers also feature our new One-Click Showering - switching between patterns has never been easier. And with three sizes of hand showers to choose from, all types of installation are catered for.