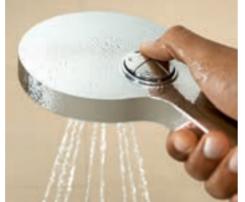

# GROHE RAINSHOWER® ICON AWARD-WINNING HALO SHAPE DESIGN

lcon online

GROHE's Rainshower® Showers take the award-winning halo shape design of Rainshower® Icon to the next level. Precise engineering of the shower jets combined with GROHE DreamSpray® technology ensures the central water jets converge to create a full spray – for perfect delivery of the Rain spray pattern.

The EcoButton on the shower handle allows effortless, fingertip water-saving whenever you need it. Simply slide and reduce the water use by up to 40%.