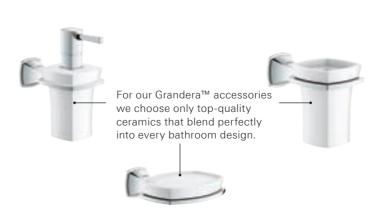

# RIGHT DOWN TO THE SMALLEST DETAIL

In addition to the perfectly shaped faucets and showers, GROHE Grandera™ also features a wide range of stylish accessories perfectly tailored to the collection. An elegant lamp, soap dispenser or toothbrush tumbler not only completes the design scheme in your bathroom, but also enhances comfort thanks to careful positioning.