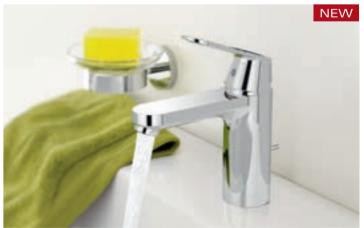

# GROHE EUROSMART COSMO MODERN FAVORITE

An extensive line-up of products brings architectural design to a wider audience offering six styles of washbasin faucet to complement the latest bathroom ceramics. Product choices include high and medium-high spouts as well as electronic control for excellent ease of use. The lozenge-shaped lever handle is pitched at an angle of seven degrees and benefits from GROHE SilkMove®, our superior cartridge technology that delivers smooth operation to last a lifetime, across the collection. The basin mixer also features GROHE SilkMove® ES. This technology not only offers unique smoothness of operation, but also encourages responsible conservation of energy and water.

32 832 000 | Bath/shower mixer with shower-wall holder set

**23 325 000 I** Medium-height basin mixer with GROHE EcoJoy $^{\text{TM}}$ 