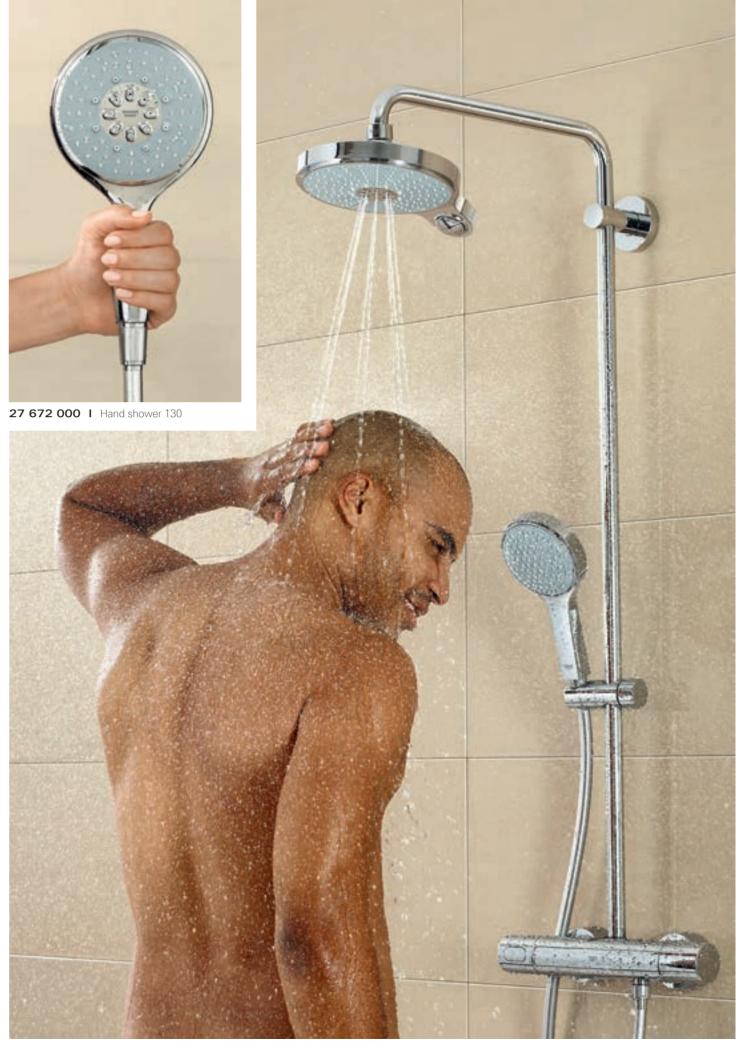

# GROHE NEW TEMPESTA BEST VALUE FOR MONEY

This exclusive yet practical shower line is created to ensure complete coordination with your bathroom design, whether contemporary, cosmopolitan or authentic. GROHE New Tempesta's totally flexible installation puts your convenience first. Choose from a variety of overhead and hand showers, and wall and rail sets, to maximise your showering pleasure.

27 922 000 I Shower system 160 with thermostat, hand shower II, 390 mm shower arm