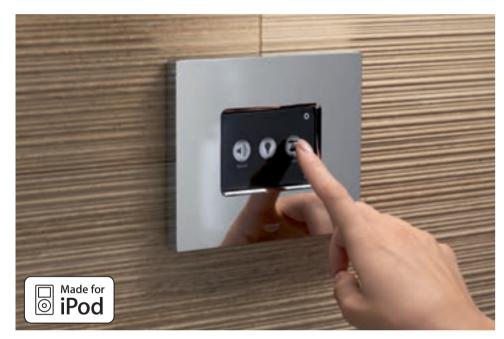

GROHE F-digital Deluxe is a completely new shower concept, which goes beyond the normal requirements of hygiene and cleansing to deliver a unique sensory experience. Atmospheric lighting, gentle steam and relaxing music have a positive effect on your physical, spiritual and emotional well-being and become part of your daily shower experience, thanks to the GROHE F-digital Deluxe light, steam and sound modules. All of the functions can be controlled simply and intuitively using an Apple iPod Touch 4G.

# TOUCH

With just one touch of the Apple iPod Touch 4G you can transform your shower into your own personal spa featuring soft lighting, relaxing steam and your favourite music.