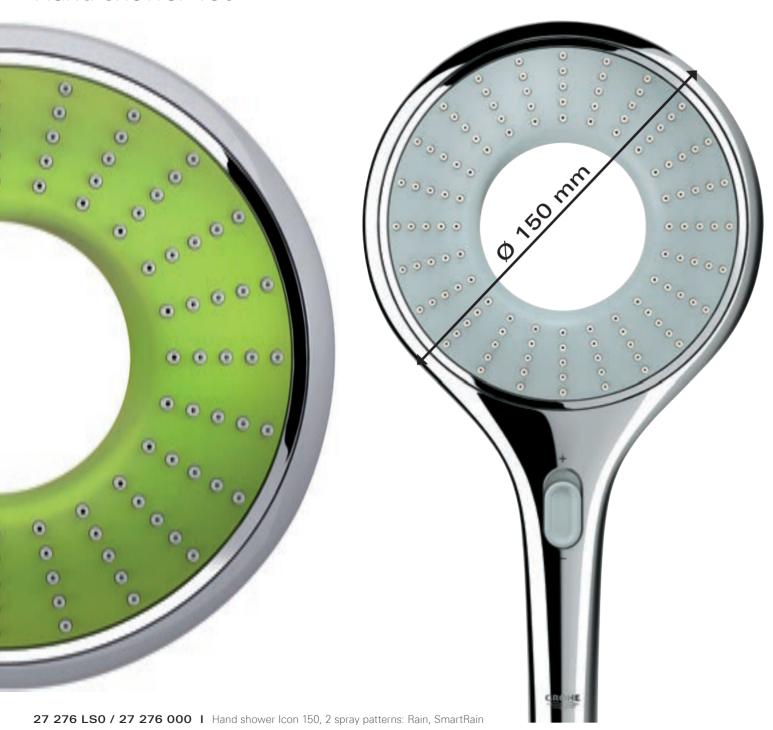

the the skin. Mimicking warm summer rain, this spray provides a full and even coverage.



### A focused circular spray, which delivers a refreshing burst of water. Ideal for stimulating the skin or simply cleaning

the bathtub or shower.











# GROHE RAINSHOWER® ICON AWARD-WINNING HALO SHAPE DESIGN



lcon online

GROHE's Rainshower® Showers take the award-winning halo shape design of Rainshower® Icon to the next level. Precise engineering of the shower jets combined with GROHE DreamSpray® technology ensures the central water jets converge to create a full spray – for perfect delivery of the Rain spray pattern.

The EcoButton on the shower handle allows effortless, fingertip water-saving whenever you need it. Simply slide and reduce the water use by up to 40%.

### Hand shower 150



















# GROHE WALL PLATES ALL ON ONE PLATFORM



GROHE
Wall plates





# PURE FREUDE AN WASSER GROHE TECHNOLOGY

Given the great diversity of GROHE's range, it's almost a shame that our products last a lifetime. How come they do? We continuously work at understanding our customer's needs and on developing the right solution. We turn the world's leading, green technology into picture-perfect products that make life as convenient as possible and deliver on our promise "Pure Freude an Wasser".

GROHE's trademark technologies include GROHE SilkMove® – special Teflon-lubricate ceramic cartridges that produce almost frictionless performance and thus long life. Lifecycle tested over the course of 400,000 operations, GROHE SilkMove® comes with an extra-wide operating angle, with a uni