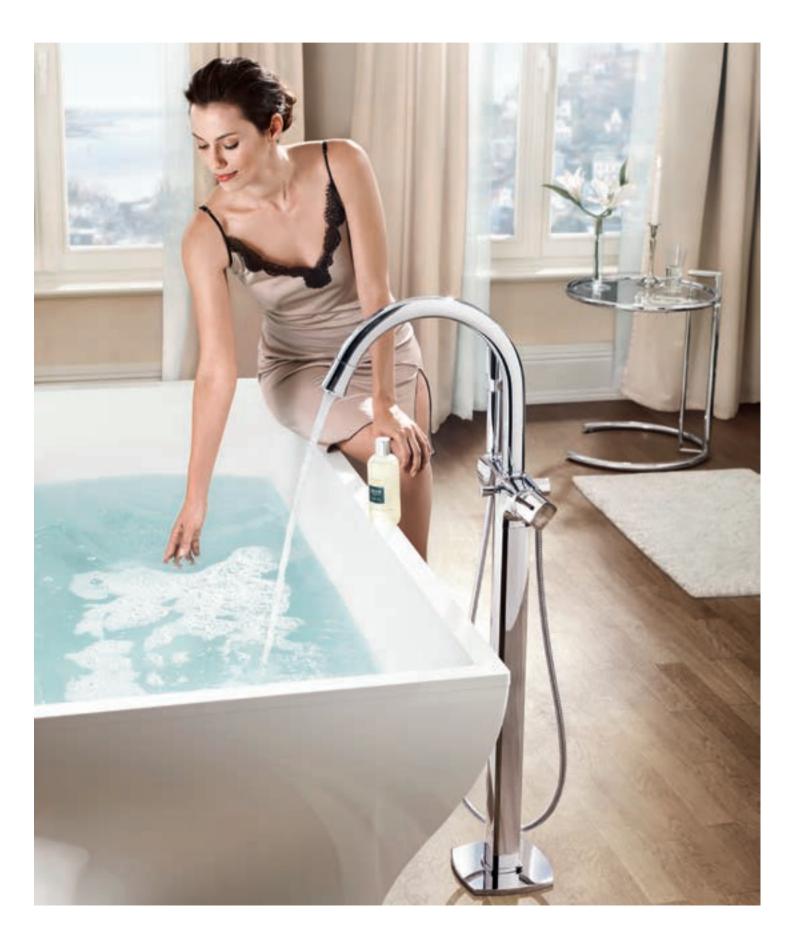

# GROHE F-DIGITAL DELUXE STIMULATE YOUR SENSES

GROHE

Immerse yourself in a world of relaxation and well-being. A world in which your entire body is surrounded by water heated to the perfect temperature, in which light and music can be adapted to suit your mood, and soothing steam relaxes every muscle. A world of well-being in which design and comfort combine to form a harmonious whole, where a single touch transforms your shower into your own personal spa. Welcome to the world of GROHE F-digital Deluxe, the unique shower experience for all your senses.

GROHE F-digital Deluxe is a completely new shower concept, which goes beyond the normal requirements of hygiene and cleansing to deliver a unique sensory experience. Atmospheric lighting, gentle steam and relaxing music have a positive effect on your physical, spiritual and emotional well-being and become part of your daily shower experience, thanks to the GROHE F-digital Deluxe light, steam and sound modules. All of the functions can be controlled simply and intuitively using an Apple iPod Touch 4G.