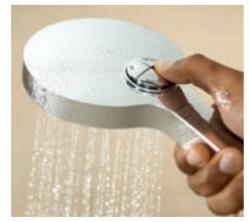

# GROHE POWER&SOUL® JUST ONE CLICK

How do you like your shower? An invigorating burst of water to energise and stimulate, cleansing your body and awakening your mind? Or something a little more relaxing: soft, restorative air-infused bubbles that gently caress your skin. GROHE Power&Soul® showers have been created with perfect understanding of your moods and needs. An indulgent choice of four innovative spray patterns - GROHE Rain O<sub>2</sub>, Rain, Bokoma Spray™ and Jet and combinations of up to seven mixed spray patterns - ensures a perfect shower for every mood. Power&Soul® hand and head showers also feature our new One-Click Showering - switching between patterns has never been easier. And with three sizes of hand showers to choose from, all types of installation are catered for.

The EcoButton on the shower handle allows effortless, fingertip water-saving whenever you need it. Simply slide and reduce the water use by up to 40%.