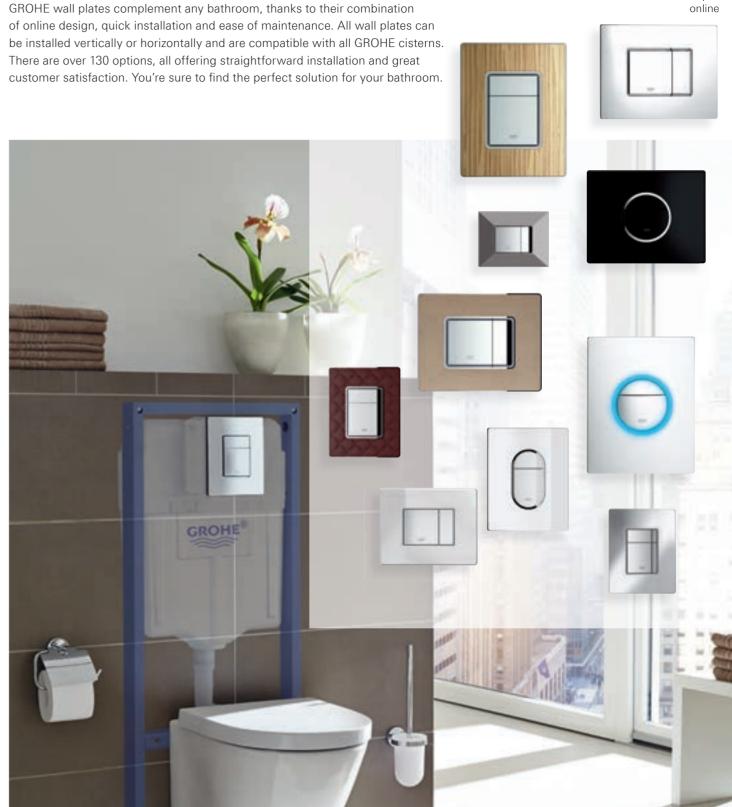

# GROHE EUROSMART COSMO MODERN FAVORITE

An extensive line-up of products brings architectural design to a wider audience offering six styles of washbasin faucet to complement the latest bathroom ceramics. Product choices include high and medium-high spouts as well as electronic control for excellent ease of use. The lozenge-shaped lever handle is pitched at an angle of seven degrees and benefits from GROHE SilkMove®, our superior cartridge technology that delivers smooth operation to last a lifetime, across the collection. The basin mixer also features GROHE SilkMove® ES. This technology not only offers unique smoothness of operation, but also encourages responsible conservation of energy and water.

32 832 000 | Bath/shower mixer with shower-wall holder set

**23 325 000 I** Medium-height basin mixer with GROHE EcoJoy $^{\text{TM}}$ 