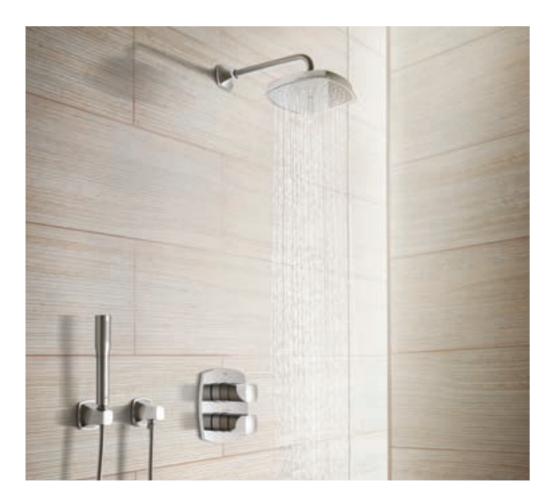

## THE GROHE SQUIRCLE

Inspired by the squircle, the GROHE Grandera<sup>™</sup> collection combines circles and squares in an innovative design that is both elegant and powerful, timeless and modern. The result is unique faucets and showers that seem to defy the laws of geometry. Edges, arcs, lines and squares all flow into each other providing the perfect backdrop to water in all its beauty.

For the team at GROHE, design is much more than an afterthought. Our passion is combining form and function to optimum effect. That's why we keep breaking new ground – as with GROHE Grandera™. Inspired by the squircle, our design team developed a shape that reconciles seeming opposites in a completely new aesthetic.

## CHROME

Bright and precise – the Grandera™ collection in the chrome finish casts your bathroom in a very special light. And for a very, very long time. GROHE SilkMove® technology ensures ultimate ease of use.