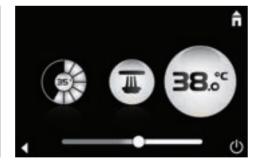

GROHE F-digital Deluxe is a completely new shower concept, which goes beyond the normal requirements of hygiene and cleansing to deliver a unique sensory experience. Atmospheric lighting, gentle steam and relaxing music have a positive effect on your physical, spiritual and emotional well-being and become part of your daily shower experience, thanks to the GROHE F-digital Deluxe light, steam and sound modules. All of the functions can be controlled simply and intuitively using an Apple iPod Touch 4G.

## STEAM

Experience regeneration in its purest form with GROHE's steam modules. Gentle steam not only enhances our sense of emotional well-being, but also has a positive effect on the entire body.

The F-digital Deluxe docking station, the base unit box and the Apple iPod Touch 4G are required for the operation of light, sound, steam and customised options. Apple iPod Touch 4G and the GROHE SPA® F-digital Deluxe app must be purchased separately from an authorised Apple retailer or iTunes.