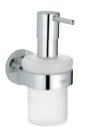

**40 369 001** Holder for Glass, Soap dish or Soap dispenser

**40 448 001** Consists of Holder + Soap dispenser

**40 447 001** Consists of Holder + Crystal glass 40 444 001 Consists of Holder + Soap dish

**40 394 001** Soap dispenser **40 372 001** Crystal glass

**40 368 001** Soap dish