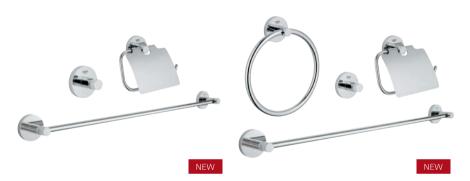

**40 775 001** Guest Bathroom Accessories Set Consists of 40 364 + 40 366 + 40 367

#### 40 776 001

Master Bathroom Accessories Set Consists of 40 364 001 + 40 366 001 + 40 367 001 + 40 365 001

**40 407 001** City Restroom Accessories Set Consists of 40 364 001 + 40 367 001 + 40 374 001 **40 344 001** Master Bathroom Accessories Set Consists of 40 365 + 40 444 + 40 364 + 40 367 + 40 366