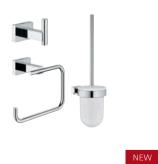

**40 775 001** Guest Bathroom Accessories Set Consists of 40 364 + 40 366 + 40 367

#### 40 776 001

Master Bathroom Accessories Set Consists of 40 364 001 + 40 366 001 + 40 367 001 + 40 365 001

**40 407 001** City Restroom Accessories Set Consists of 40 364 001 + 40 367 001 + 40 374 001 **40 344 001** Master Bathroom Accessories Set Consists of 40 365 + 40 444 + 40 364 + 40 367 + 40 366