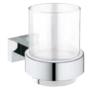

**40 369 001** Holder for Glass, Soap dish or Soap dispenser

**40 448 001** Consists of Holder + Soap dispenser

**40 447 001** Consists of Holder + Crystal glass 40 444 001 Consists of Holder + Soap dish

**40 394 001** Soap dispenser **40 372 001** Crystal glass

**40 368 001** Soap dish