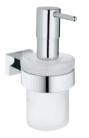

**40 369 001** Holder for Glass, Soap dish or Soap dispenser

**40 448 001** Consists of Holder + Soap dispenser

**40 447 001** Consists of Holder + Crystal glass 40 444 001 Consists of Holder + Soap dish

**40 394 001** Soap dispenser **40 372 001** Crystal glass

**40 368 001** Soap dish