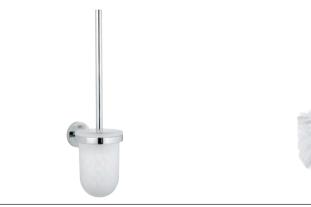

## **GROHE** Essentials

**40 367 001** Toilet paper holder **40 689 001** without cover **40 385 001** Spare toilet paper holder

**40 374 001** Toilet brush set 40 791 001 Toilet brush without stick, white 40 791 KS1 Toilet brush without stick, black