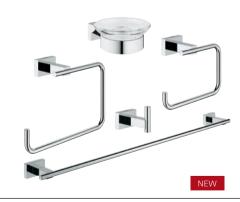

#### 40 776 001

Master Bathroom Accessories Set Consists of 40 364 001 + 40 366 001 + 40 367 001 + 40 365 001

**40 407 001** City Restroom Accessories Set Consists of 40 364 001 + 40 367 001 + 40 374 001 **40 344 001** Master Bathroom Accessories Set Consists of 40 365 + 40 444 + 40 364 + 40 367 + 40 366