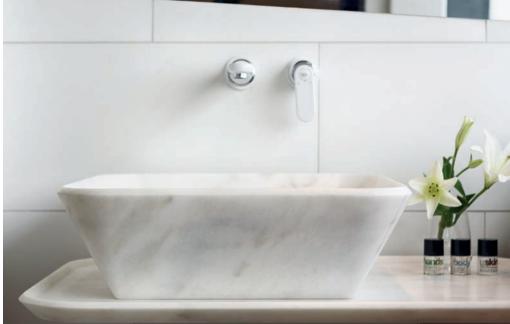

The result: Timeless design. And quality that lasts a lifetime. Again and again GROHE products surprise users with unique features that provide 'Pure Freude an Wasser'. When you use a GROHE product you can feel the difference. Time after time. Take, for example, the GROHE Essentials accessories range. By combining circular shapes with functional attributes they are designed to offer superior user comfort.

The simple but tasteful offerings light up your bathroom. Thanks to the GROHE StarLight<sup>®</sup> coating, the accessories are incredibly scratch-resistant, meaning the dazzling surface won't mark or tarnish.