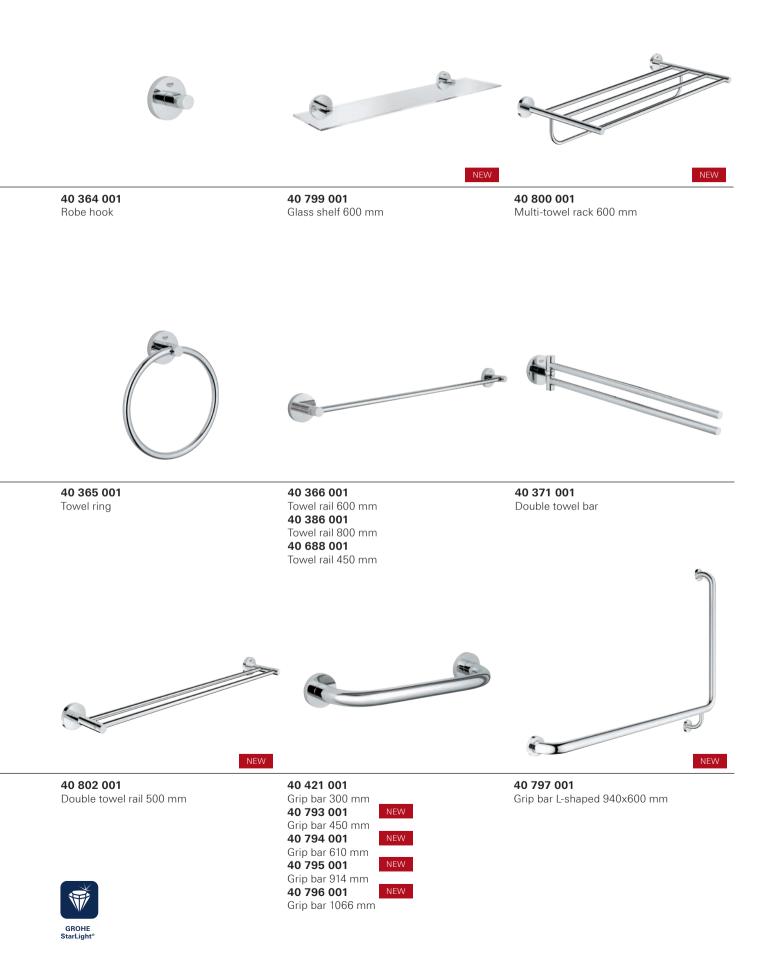

**40 775 001** Guest Bathroom Accessories Set Consists of 40 364 + 40 366 + 40 367

#### 40 776 001

Master Bathroom Accessories Set Consists of 40 364 001 + 40 366 001 + 40 367 001 + 40 365 001

**40 407 001** City Restroom Accessories Set Consists of 40 364 001 + 40 367 001 + 40 374 001 **40 344 001** Master Bathroom Accessories Set Consists of 40 365 + 40 444 + 40 364 + 40 367 + 40 366

# **GROHE Essentials Cube**

**40 514 001** Grip bar 300 mm

**40 507 001** Toilet paper holder

**40 623 001** Spare toilet paper holder

**40 509 001** Towel rail 600mm

**40 513 001** Toilet brush set