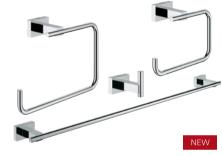

#### 40 777 001

Guest Bathroom Accessories Set Consists of 40 511 001 + 40 509 001 + 40 507 001 **40 778 001** Master Bathroom Accessories Set Consists of 40 511 001 + 40 509 001 + 40 507 001 + 40 510 001

### 40 757 001

City Restroom Accessories Set Consists of 40 511 001 + 40 507 001 + 40 513 001

**40 758 001** Master Bathroom Accessories Set Consists of 40 510 001 + 40 754 001 + 40 511 001 + 40 507 001 + 40 509 001