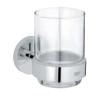

**40 369 001** Holder for Glass, Soap dish or Soap dispenser

**40 448 001** Consists of Holder + Soap dispenser

**40 447 001** Consists of Holder + Crystal glass 40 444 001 Consists of Holder + Soap dish

**40 394 001** Soap dispenser **40 372 001** Crystal glass

**40 368 001** Soap dish