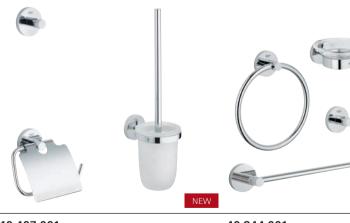

**40 369 001** Holder for Glass, Soap dish or Soap dispenser

**40 448 001** Consists of Holder + Soap dispenser

**40 447 001** Consists of Holder + Crystal glass 40 444 001 Consists of Holder + Soap dish

**40 394 001** Soap dispenser **40 372 001** Crystal glass

**40 368 001** Soap dish

## **GROHE** Essentials

**40 367 001** Toilet paper holder **40 689 001** without cover **40 385 001** Spare toilet paper holder

**40 374 001** Toilet brush set 40 791 001 Toilet brush without stick, white 40 791 KS1 Toilet brush without stick, black