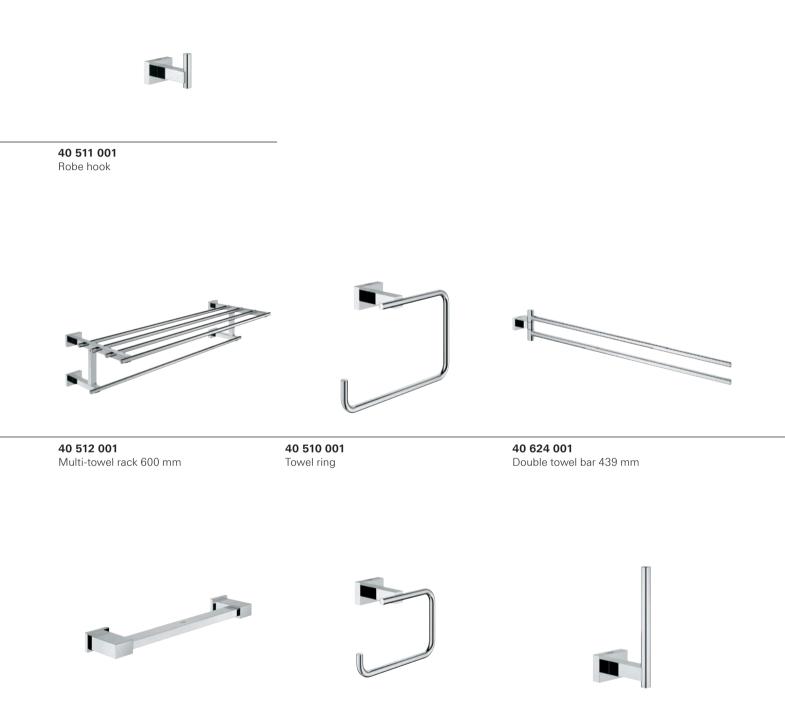

# **GROHE Essentials Cube**

**40 514 001** Grip bar 300 mm

**40 507 001** Toilet paper holder

**40 623 001** Spare toilet paper holder

**40 509 001** Towel rail 600mm

**40 513 001** Toilet brush set

#### 40 777 001

Guest Bathroom Accessories Set Consists of 40 511 001 + 40 509 001 + 40 507 001 **40 778 001** Master Bathroom Accessories Set Consists of 40 511 001 + 40 509 001 + 40 507 001 + 40 510 001

### 40 757 001

City Restroom Accessories Set Consists of 40 511 001 + 40 507 001 + 40 513 001

**40 758 001** Master Bathroom Accessories Set Consists of 40 510 001 + 40 754 001 + 40 511 001 + 40 507 001 + 40 509 001