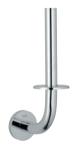

# **GROHE Essentials Cube**

**40 514 001** Grip bar 300 mm

**40 507 001** Toilet paper holder

**40 623 001** Spare toilet paper holder

**40 509 001** Towel rail 600mm

**40 513 001** Toilet brush set