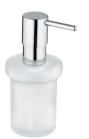

**40 369 001** Holder for Glass, Soap dish or Soap dispenser

**40 448 001** Consists of Holder + Soap dispenser

**40 447 001** Consists of Holder + Crystal glass 40 444 001 Consists of Holder + Soap dish

**40 394 001** Soap dispenser **40 372 001** Crystal glass

**40 368 001** Soap dish