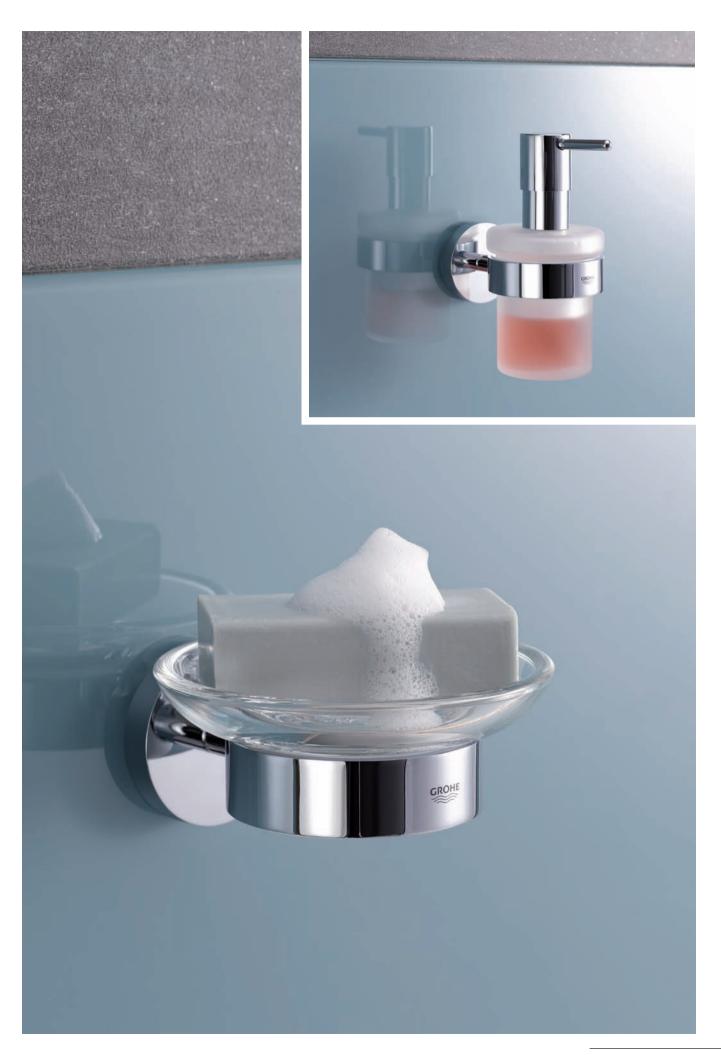

**40 369 001** Holder for Glass, Soap dish or Soap dispenser

**40 448 001** Consists of Holder + Soap dispenser

**40 447 001** Consists of Holder + Crystal glass 40 444 001 Consists of Holder + Soap dish

**40 394 001** Soap dispenser **40 372 001** Crystal glass

**40 368 001** Soap dish