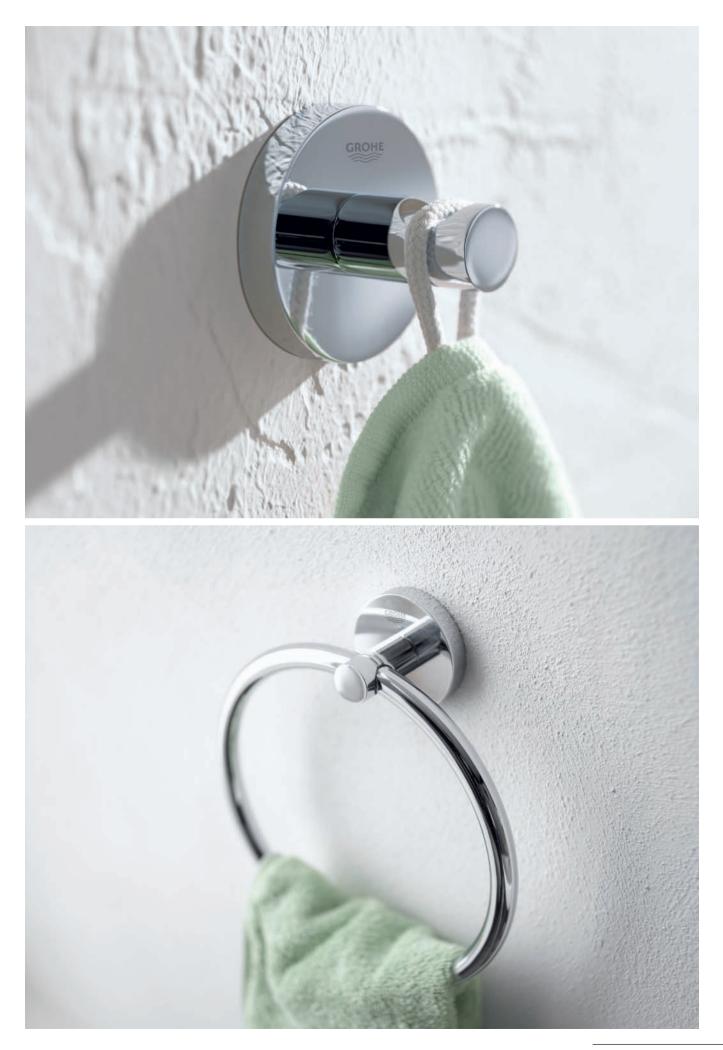

**40 775 001** Guest Bathroom Accessories Set Consists of 40 364 + 40 366 + 40 367

#### 40 776 001

Master Bathroom Accessories Set Consists of 40 364 001 + 40 366 001 + 40 367 001 + 40 365 001

**40 407 001** City Restroom Accessories Set Consists of 40 364 001 + 40 367 001 + 40 374 001 **40 344 001** Master Bathroom Accessories Set Consists of 40 365 + 40 444 + 40 364 + 40 367 + 40 366