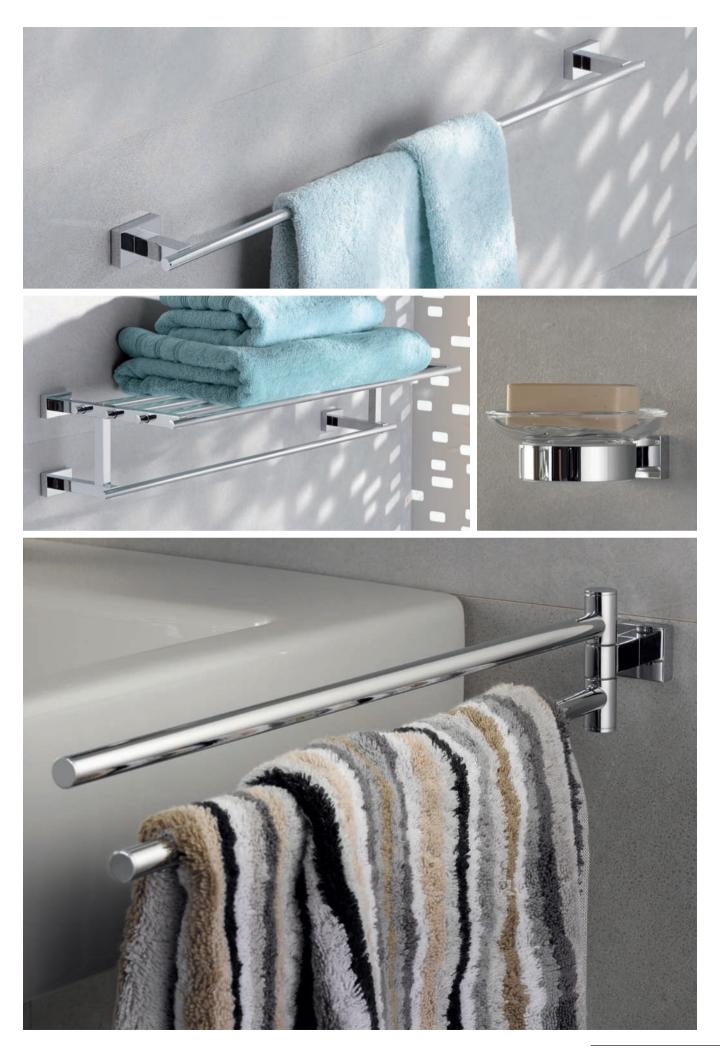

# **GROHE Essentials Cube**

**Neat lines that celebrate your refined taste.** They are skillfully sculptured to fit seamlessly with your bathroom interior. Essentials Cube accessories always create a soothing bathroom experience.

# **GROHE Essentials Cube**

**40 514 001** Grip bar 300 mm

**40 507 001** Toilet paper holder

**40 623 001** Spare toilet paper holder

**40 509 001** Towel rail 600mm

**40 513 001** Toilet brush set