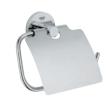

## **GROHE** Essentials

**40 367 001** Toilet paper holder **40 689 001** without cover **40 385 001** Spare toilet paper holder

**40 374 001** Toilet brush set 40 791 001 Toilet brush without stick, white 40 791 KS1 Toilet brush without stick, black