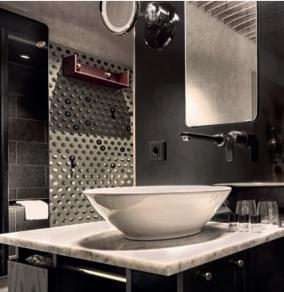

The result: Timeless design. And quality that lasts a lifetime. Again and again GROHE products surprise users with unique features that provide 'Pure Freude an Wasser'. When you use a GROHE product you can feel the difference. Time after time. Take, for example, the GROHE Essentials accessories range. By combining circular shapes with functional attributes they are designed to offer superior user comfort.

The simple but tasteful offerings light up your bathroom. Thanks to the GROHE StarLight<sup>®</sup> coating, the accessories are incredibly scratch-resistant, meaning the dazzling surface won't mark or tarnish.

#### Essential details that give character to a bathroom.

They are simple and functional, most carefully designed to be within easy reach. Essentials accessories always create a comfortable bathroom experience.