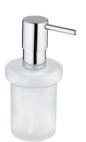

**40 369 001** Holder for Glass, Soap dish or Soap dispenser

**40 448 001** Consists of Holder + Soap dispenser

**40 447 001** Consists of Holder + Crystal glass 40 444 001 Consists of Holder + Soap dish

**40 394 001** Soap dispenser **40 372 001** Crystal glass

**40 368 001** Soap dish