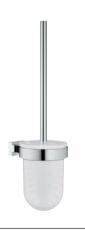

## **GROHE** Essentials

**40 367 001** Toilet paper holder **40 689 001** without cover **40 385 001** Spare toilet paper holder

**40 374 001** Toilet brush set 40 791 001 Toilet brush without stick, white 40 791 KS1 Toilet brush without stick, black