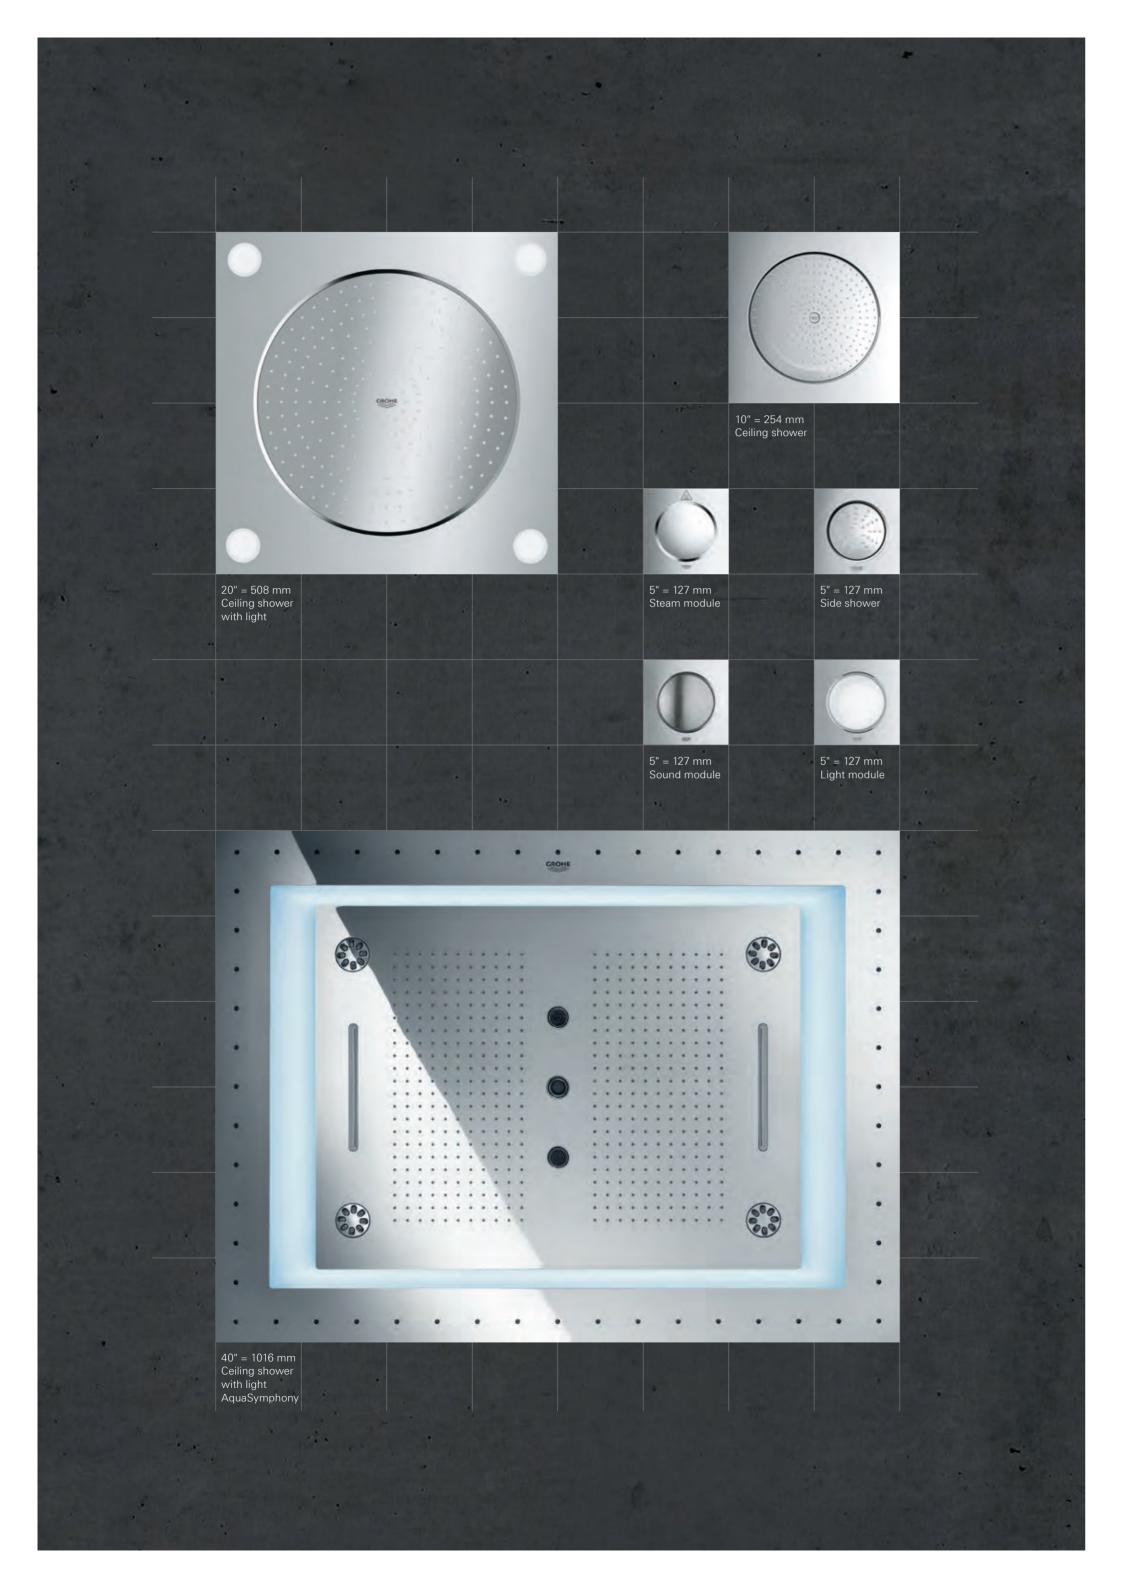

### INFINITE WELL-BEING: MADE TO ORDER FOR YOU.

If you can imagine your perfect shower experience, GROHE F-digital Deluxe can turn it into reality. Create your own personalised combination of features from our Rainshower F-Series range, including light and sound modules, shower heads and steam modules, to build a shower that perfectly matches your individual needs and preferences.

#### AQUACURTAIN

A fascinating play of water that surrounds you with a delicate beaded curtain of water droplets.

#### WATERFALL XL SPRAYS

An extra-wide water outlet recreates the exhilarating impression of a waterfall.

#### BOKOMA SPRAYS

Eight dynamic, pulsating spray nozzles deliver the sensation of a stimulating massage.

#### DRIZZLE SPRAYS

The Drizzle Sprays breathe a fresh, light mist over the skin, cooling and reviving.

#### RAIN SPRAYS

The new enhanced Rain Spray delivers larger and softer droplets for a luxurious shower feel.

#### PURE SPRAY

The name alone says it all. A soft stream of pure water that falls straight from the centre of the showerhead – like a fresh mountain spring.

#### LIGHT CURTAIN

A spectrum of diffuse colours to enhance the atmosphere with a personalised light show. Controlled with the GROHE SPA F-Digital Deluxe App.