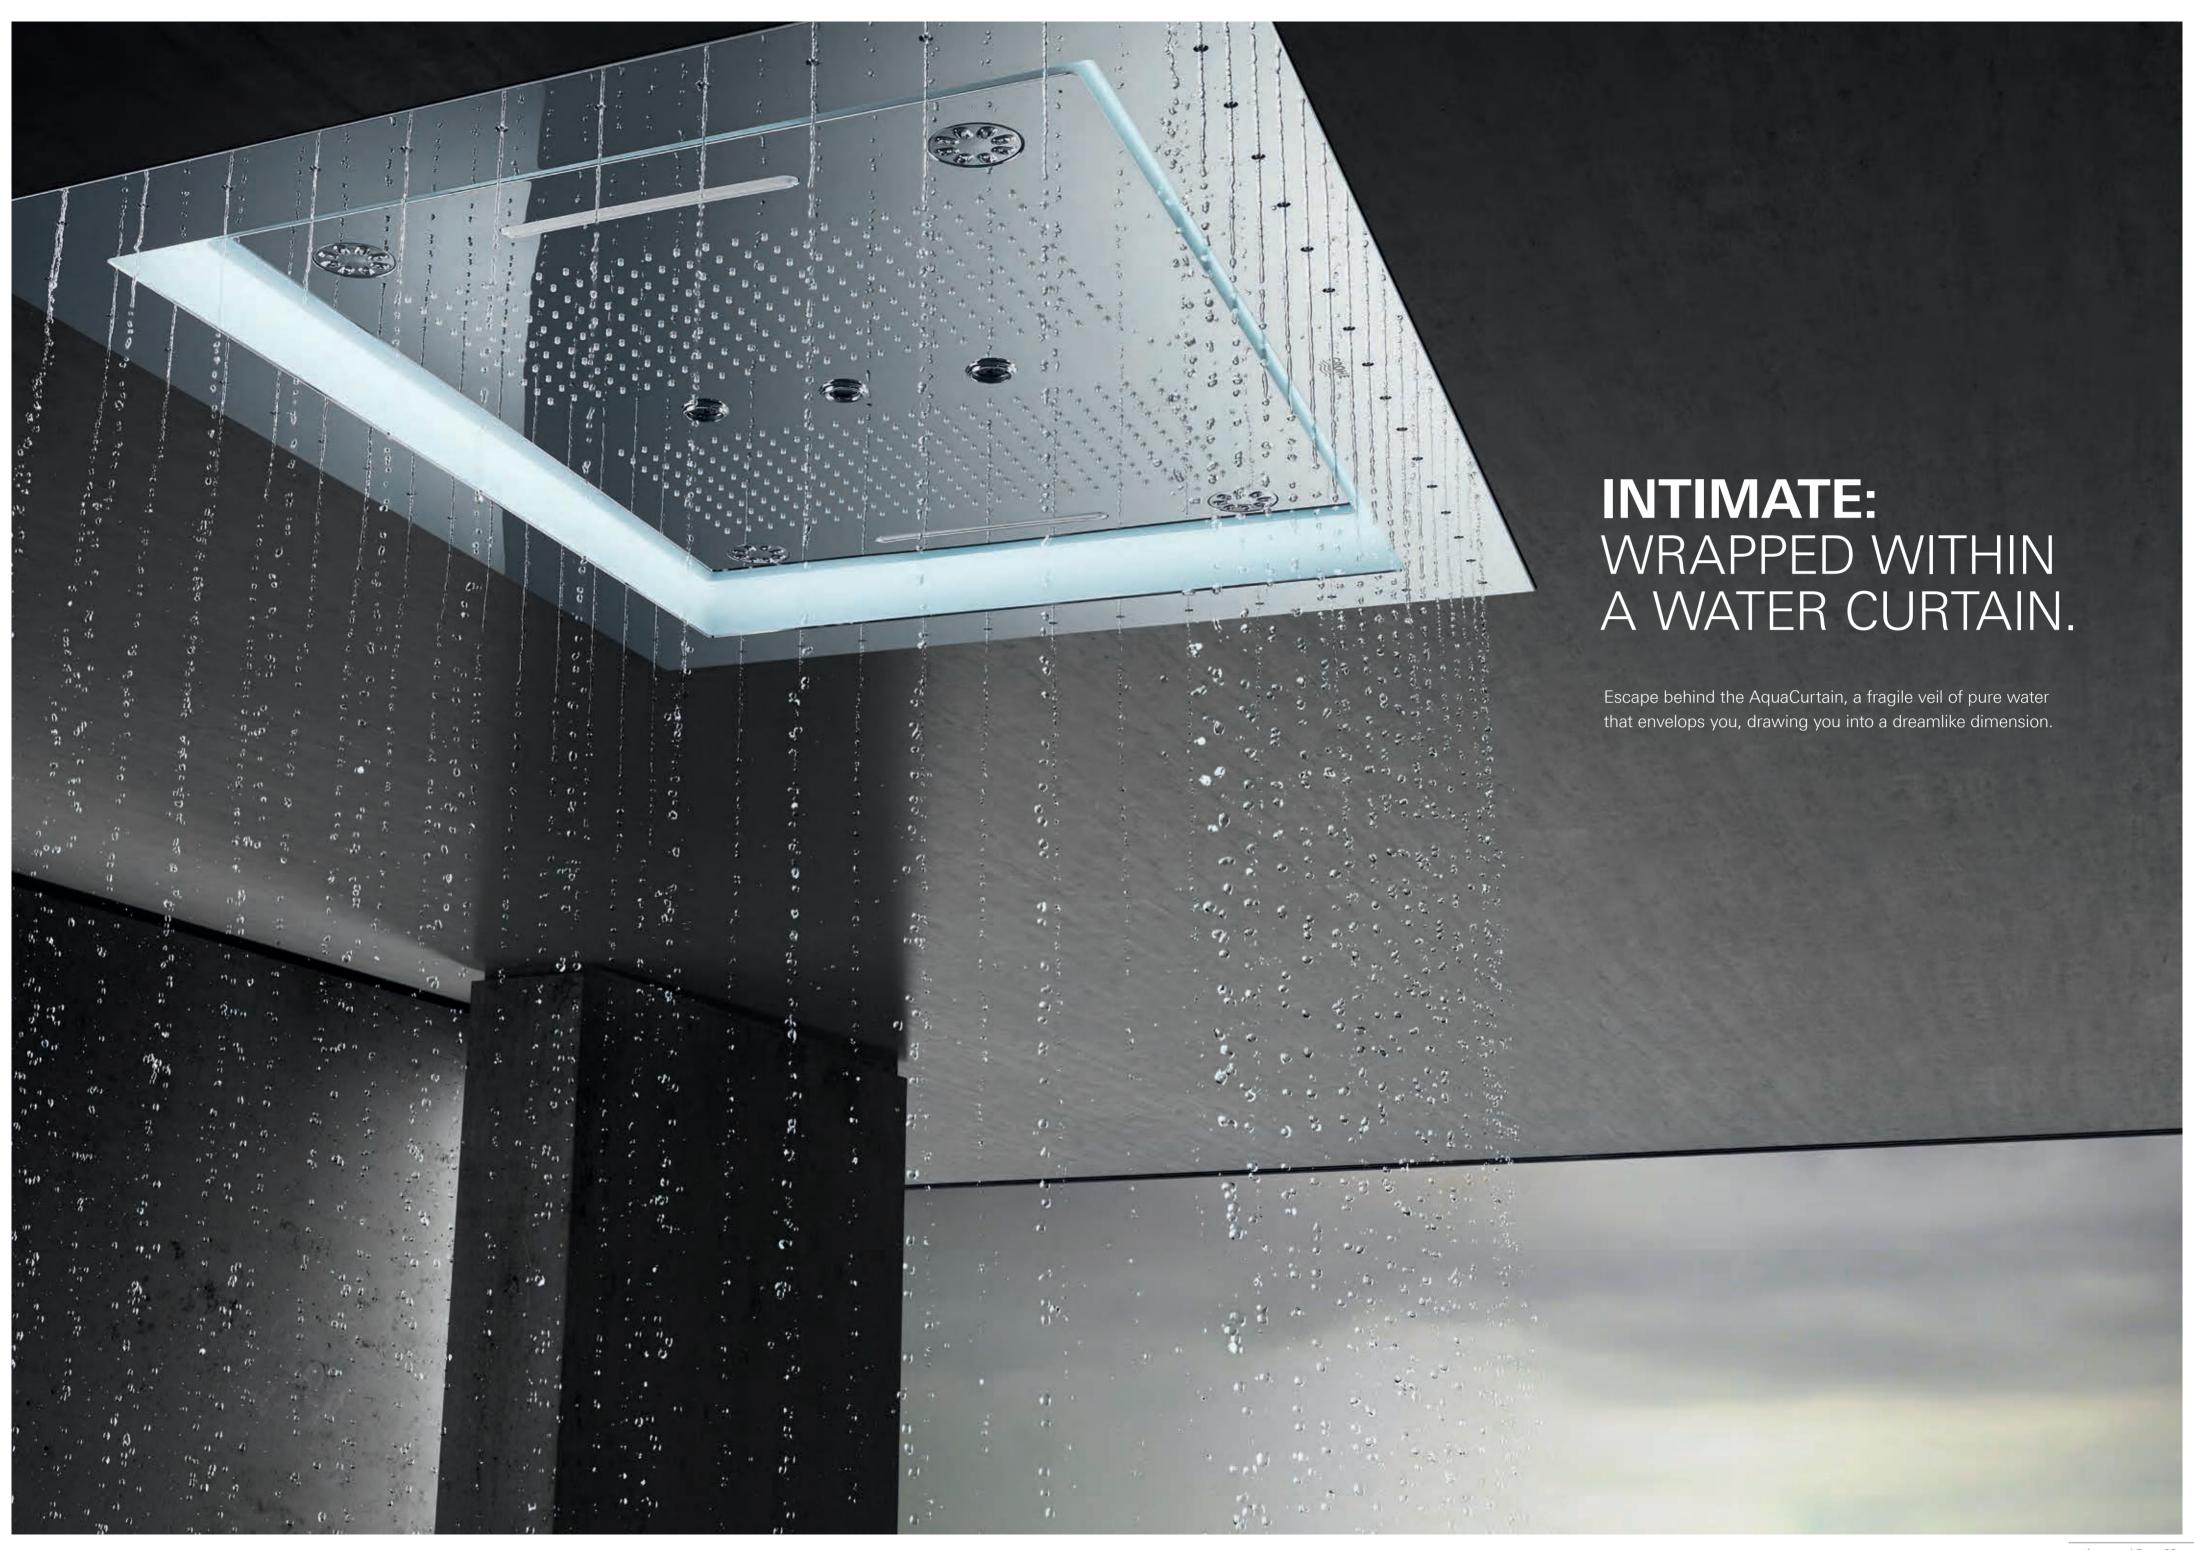

#### AQUACURTAIN

A fascinating play of water that surrounds you with a delicate beaded curtain of water droplets.