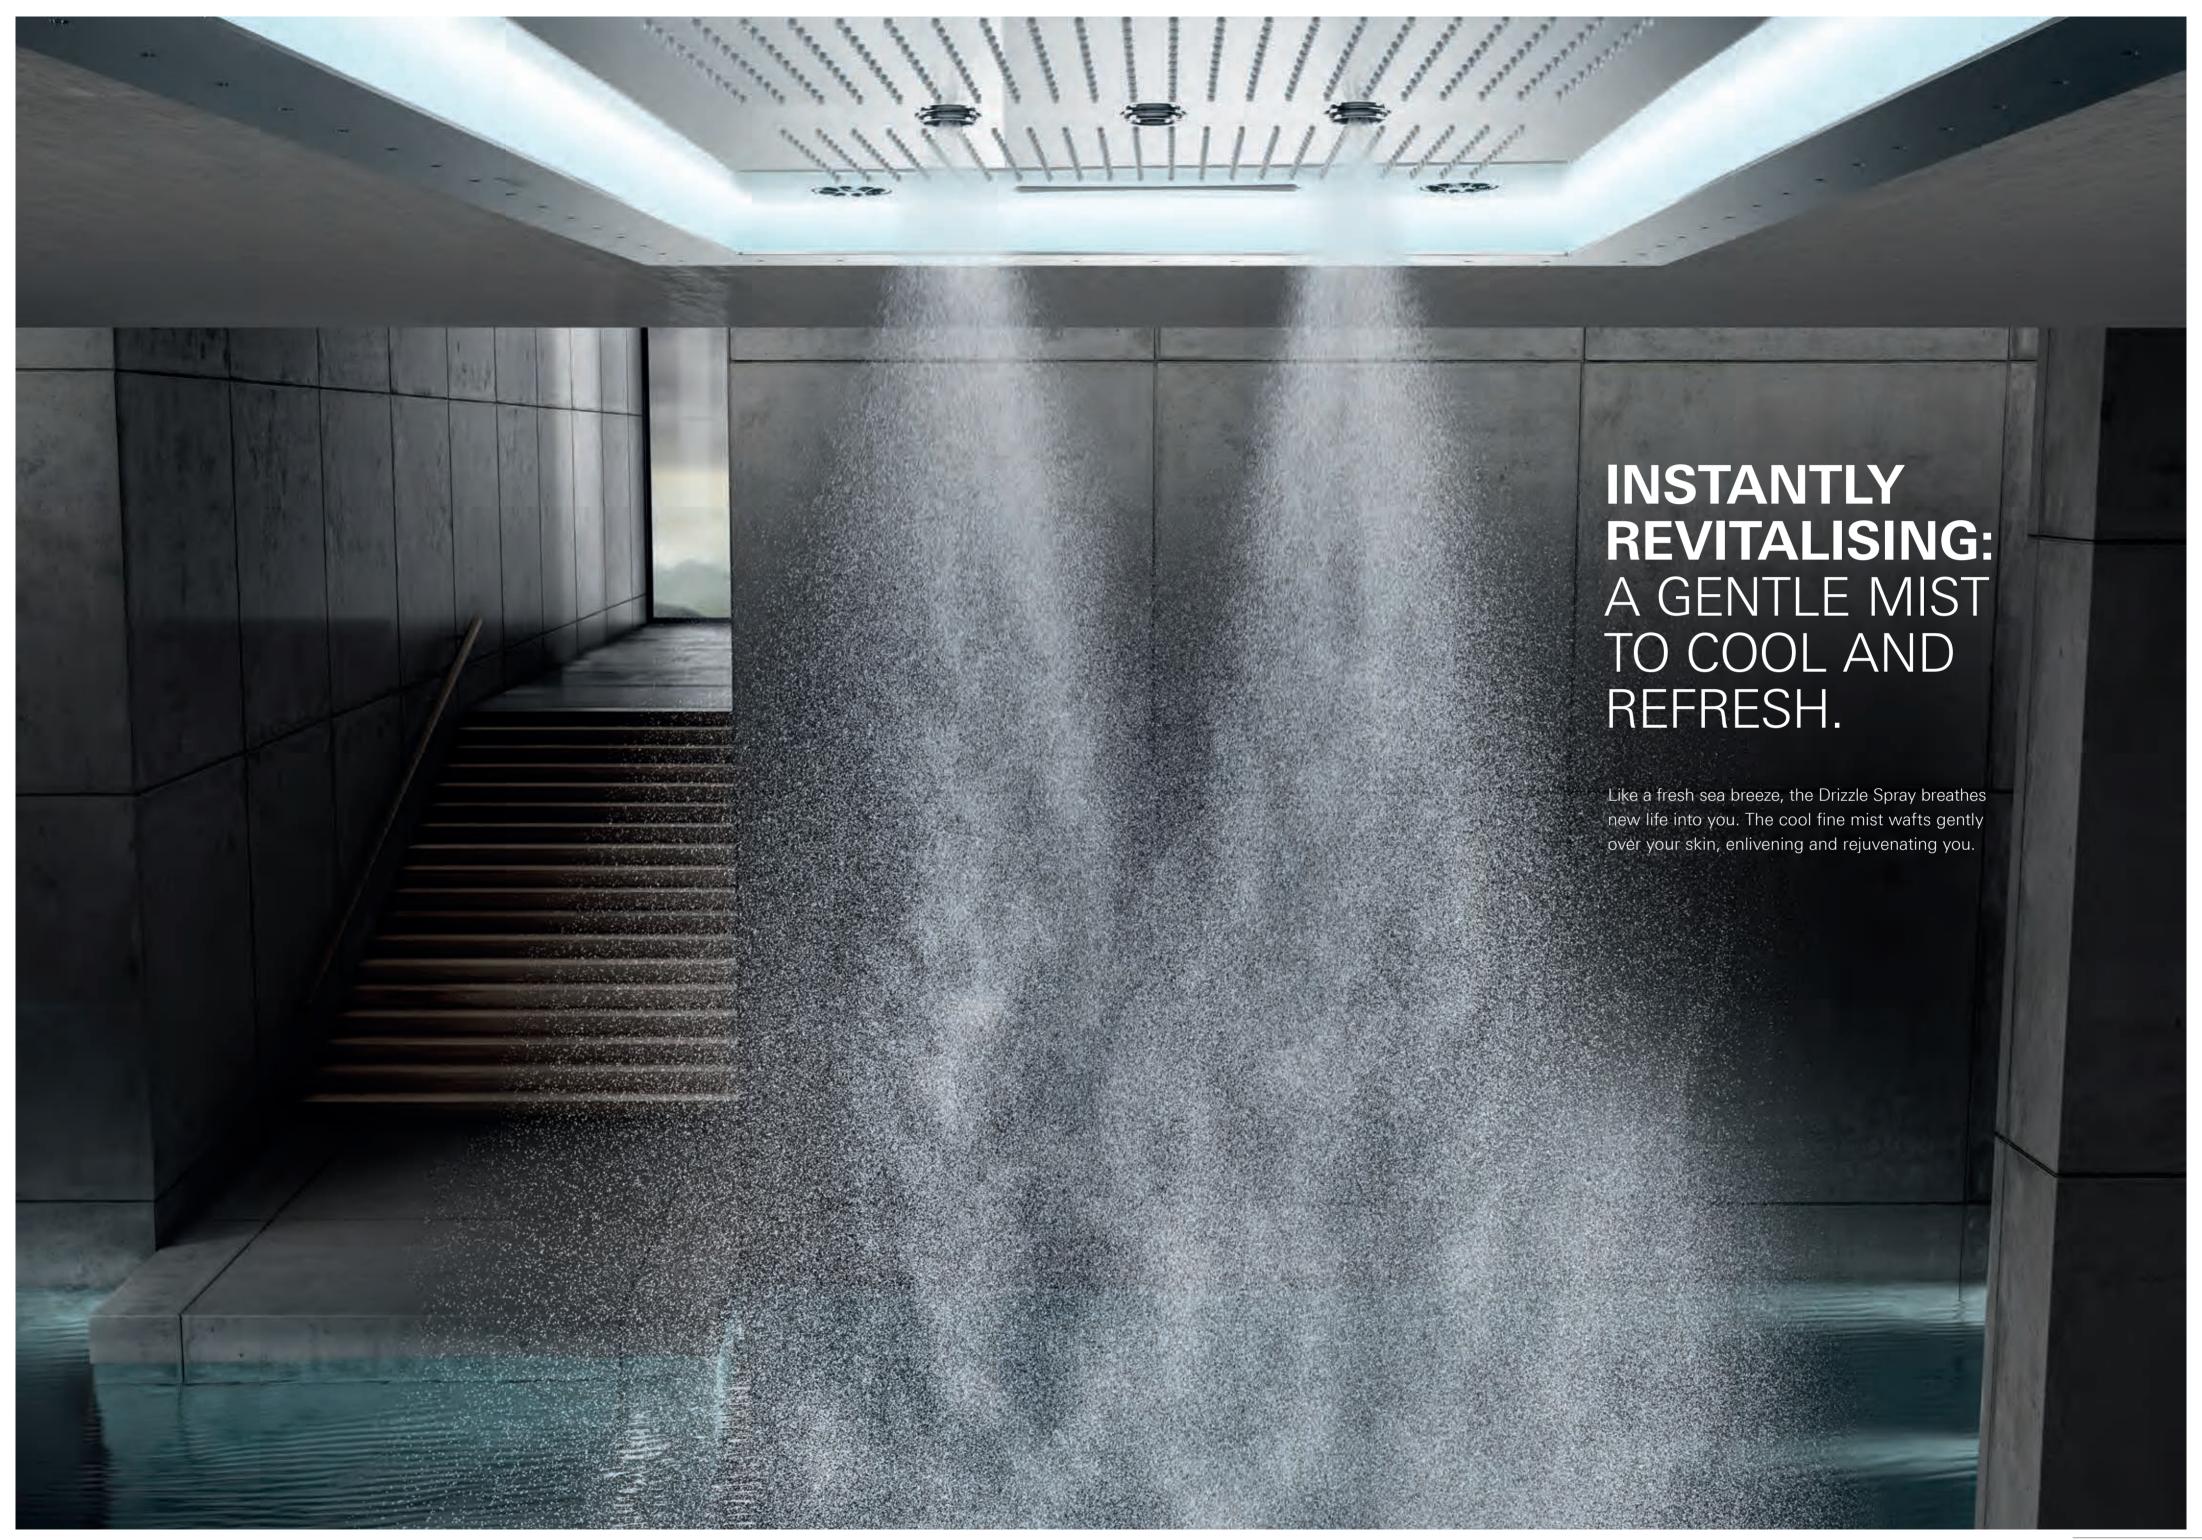

#### DRIZZLE SPRAYS

The Drizzle Sprays breathe a fresh, light mist over the skin, cooling and reviving.