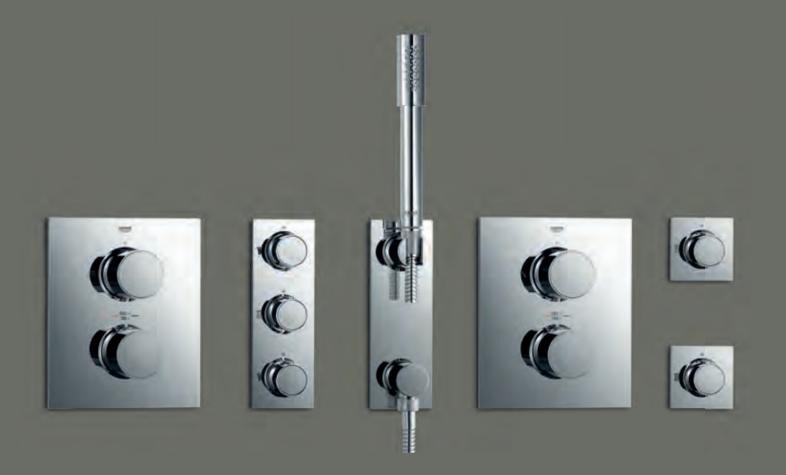

# INGENIOUS: A TOTAL WATER EXPERIENCE AT YOUR FINGERTIPS.

Compose your own water music. With AquaSymphony you can create your perfect shower moment. The intelligent control system lets you select and adjust a different shower experience for every day, to be completely in tune with your wishes.

### INTELLIGENT AND INTUITIVE.

One ingenious App to conduct a perfect ensemble. The F-digital Deluxe base unit box and an Apple or Android mobile device installed with the GROHE SPA App, allow for perfect control of light, sound and steam – as well as individual modules. Let the performance begin.