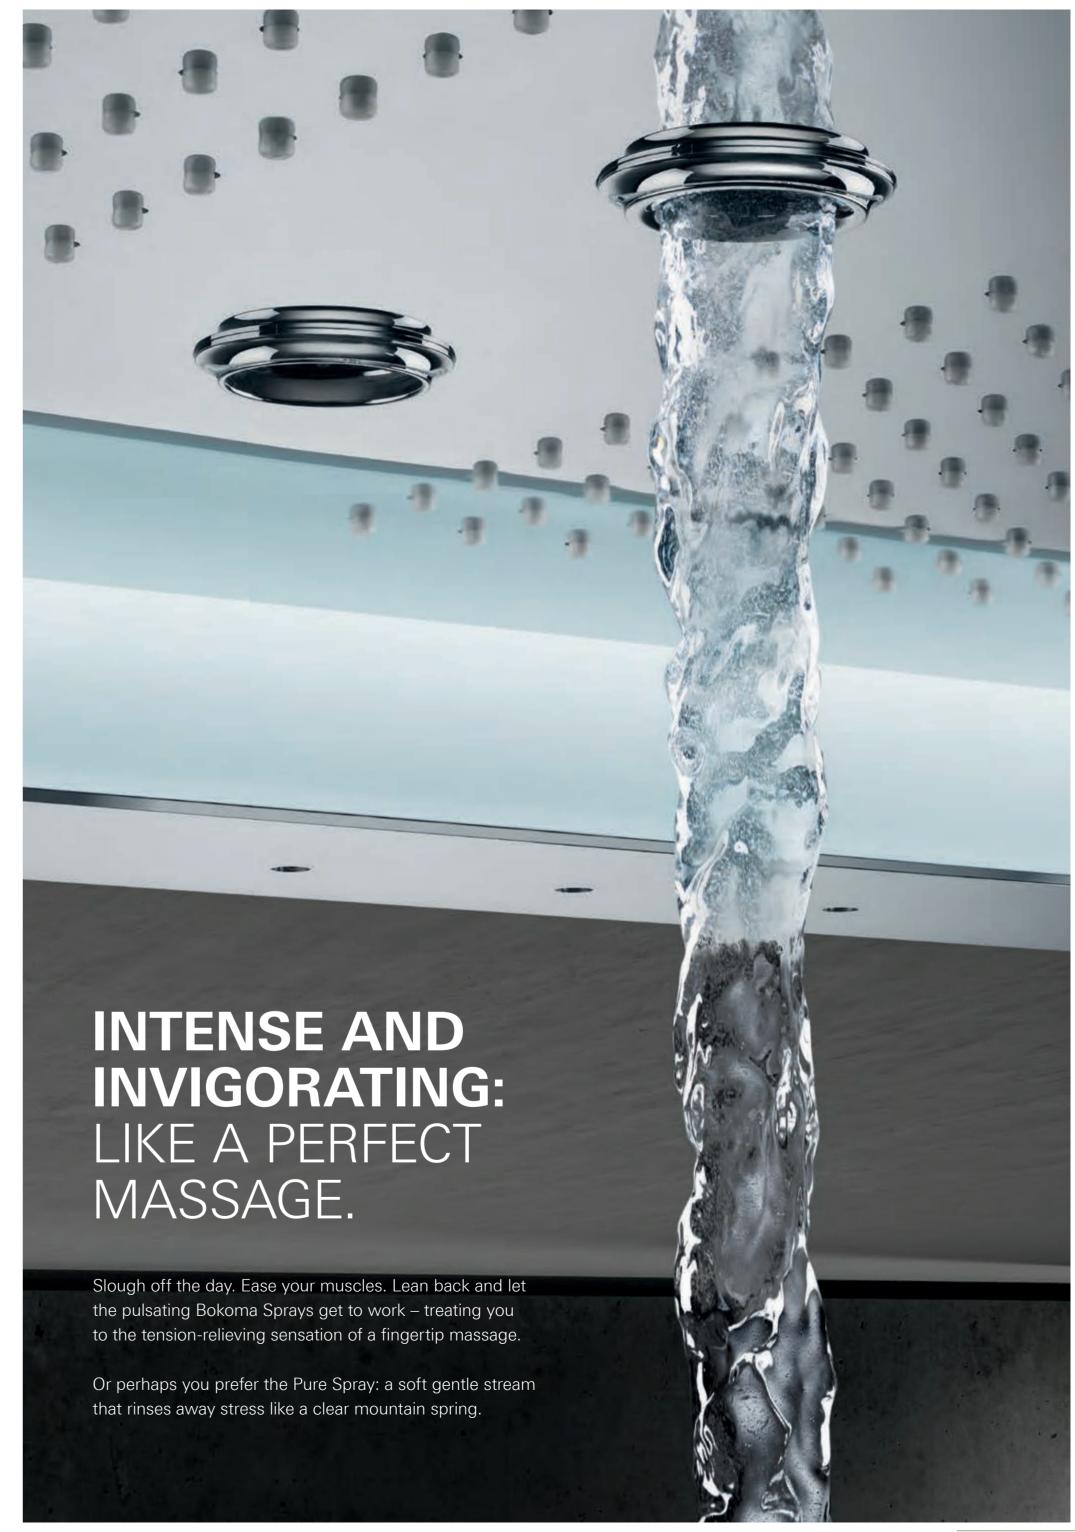

#### BOKOMA SPRAYS

Eight dynamic, pulsating spray nozzles deliver the sensation of a stimulating massage.

#### PURE SPRAY

The name alone says it all. A soft stream of pure water that falls straight from the centre of the showerhead – like a fresh mountain spring.