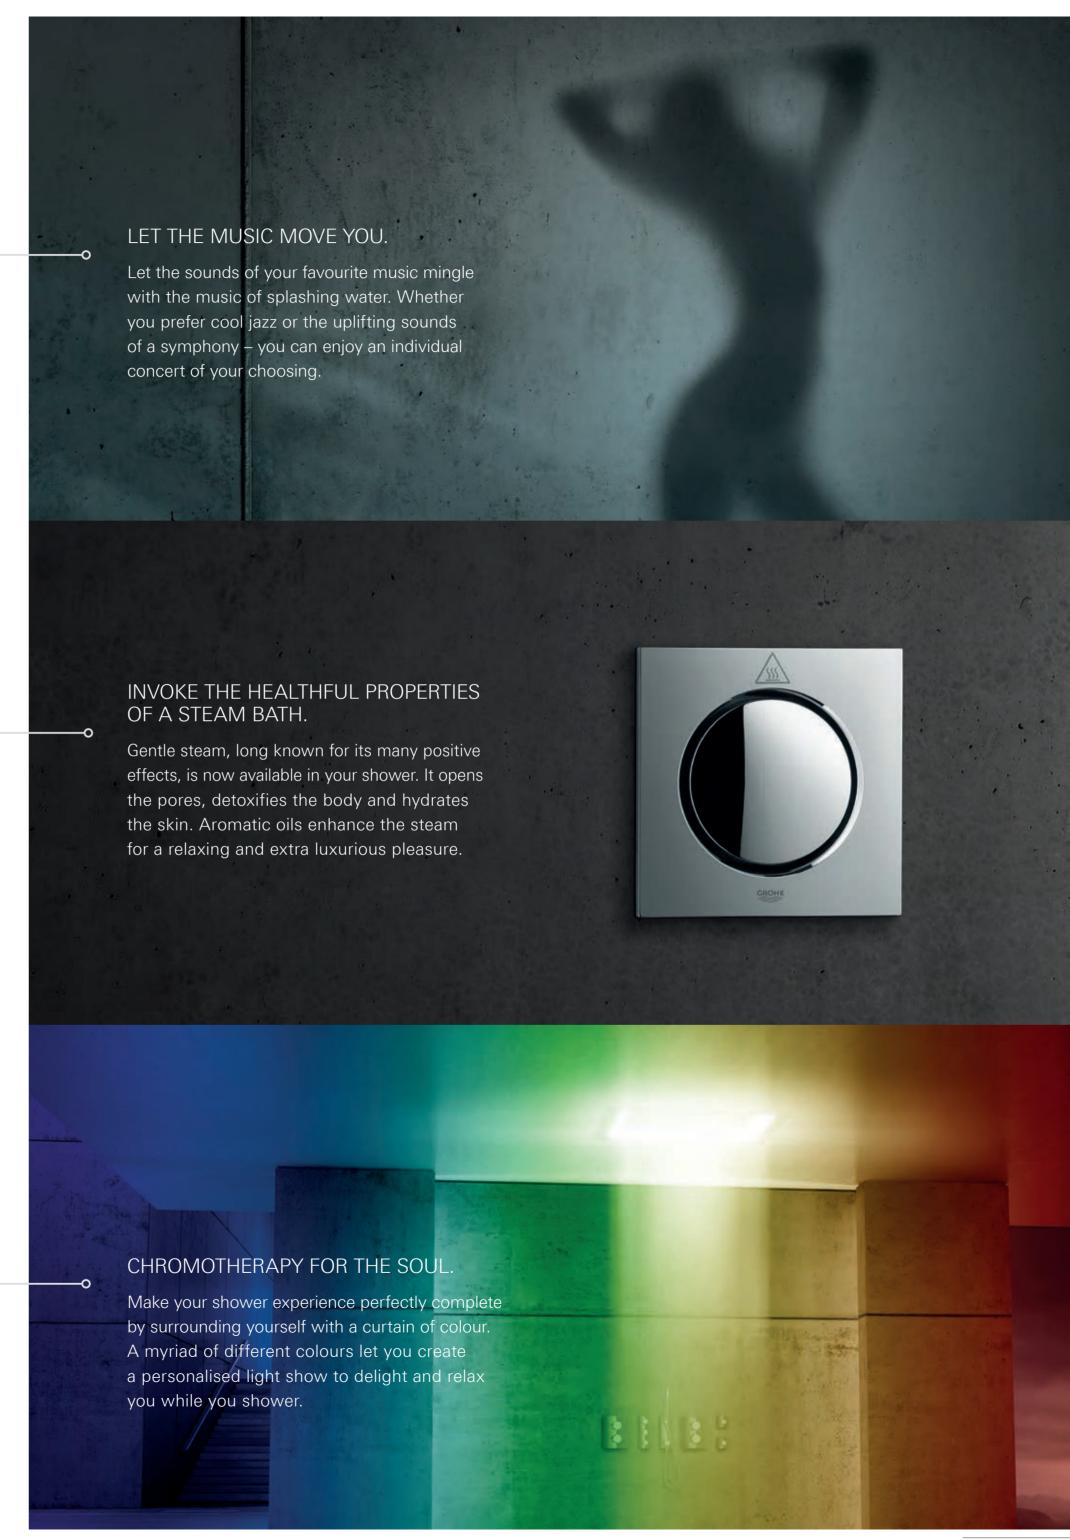

#### LIGHT CURTAIN

A spectrum of diffuse colours to enhance the atmosphere with a personalised light show. Controlled with the GROHE SPA F-Digital Deluxe App.

#### DRIZZLE SPRAYS

The Drizzle Sprays breathe a fresh, light mist over the skin, cooling and reviving.

#### RAIN SPRAYS

The new enhanced Rain Spray delivers larger and softer droplets for a luxurious shower feel.