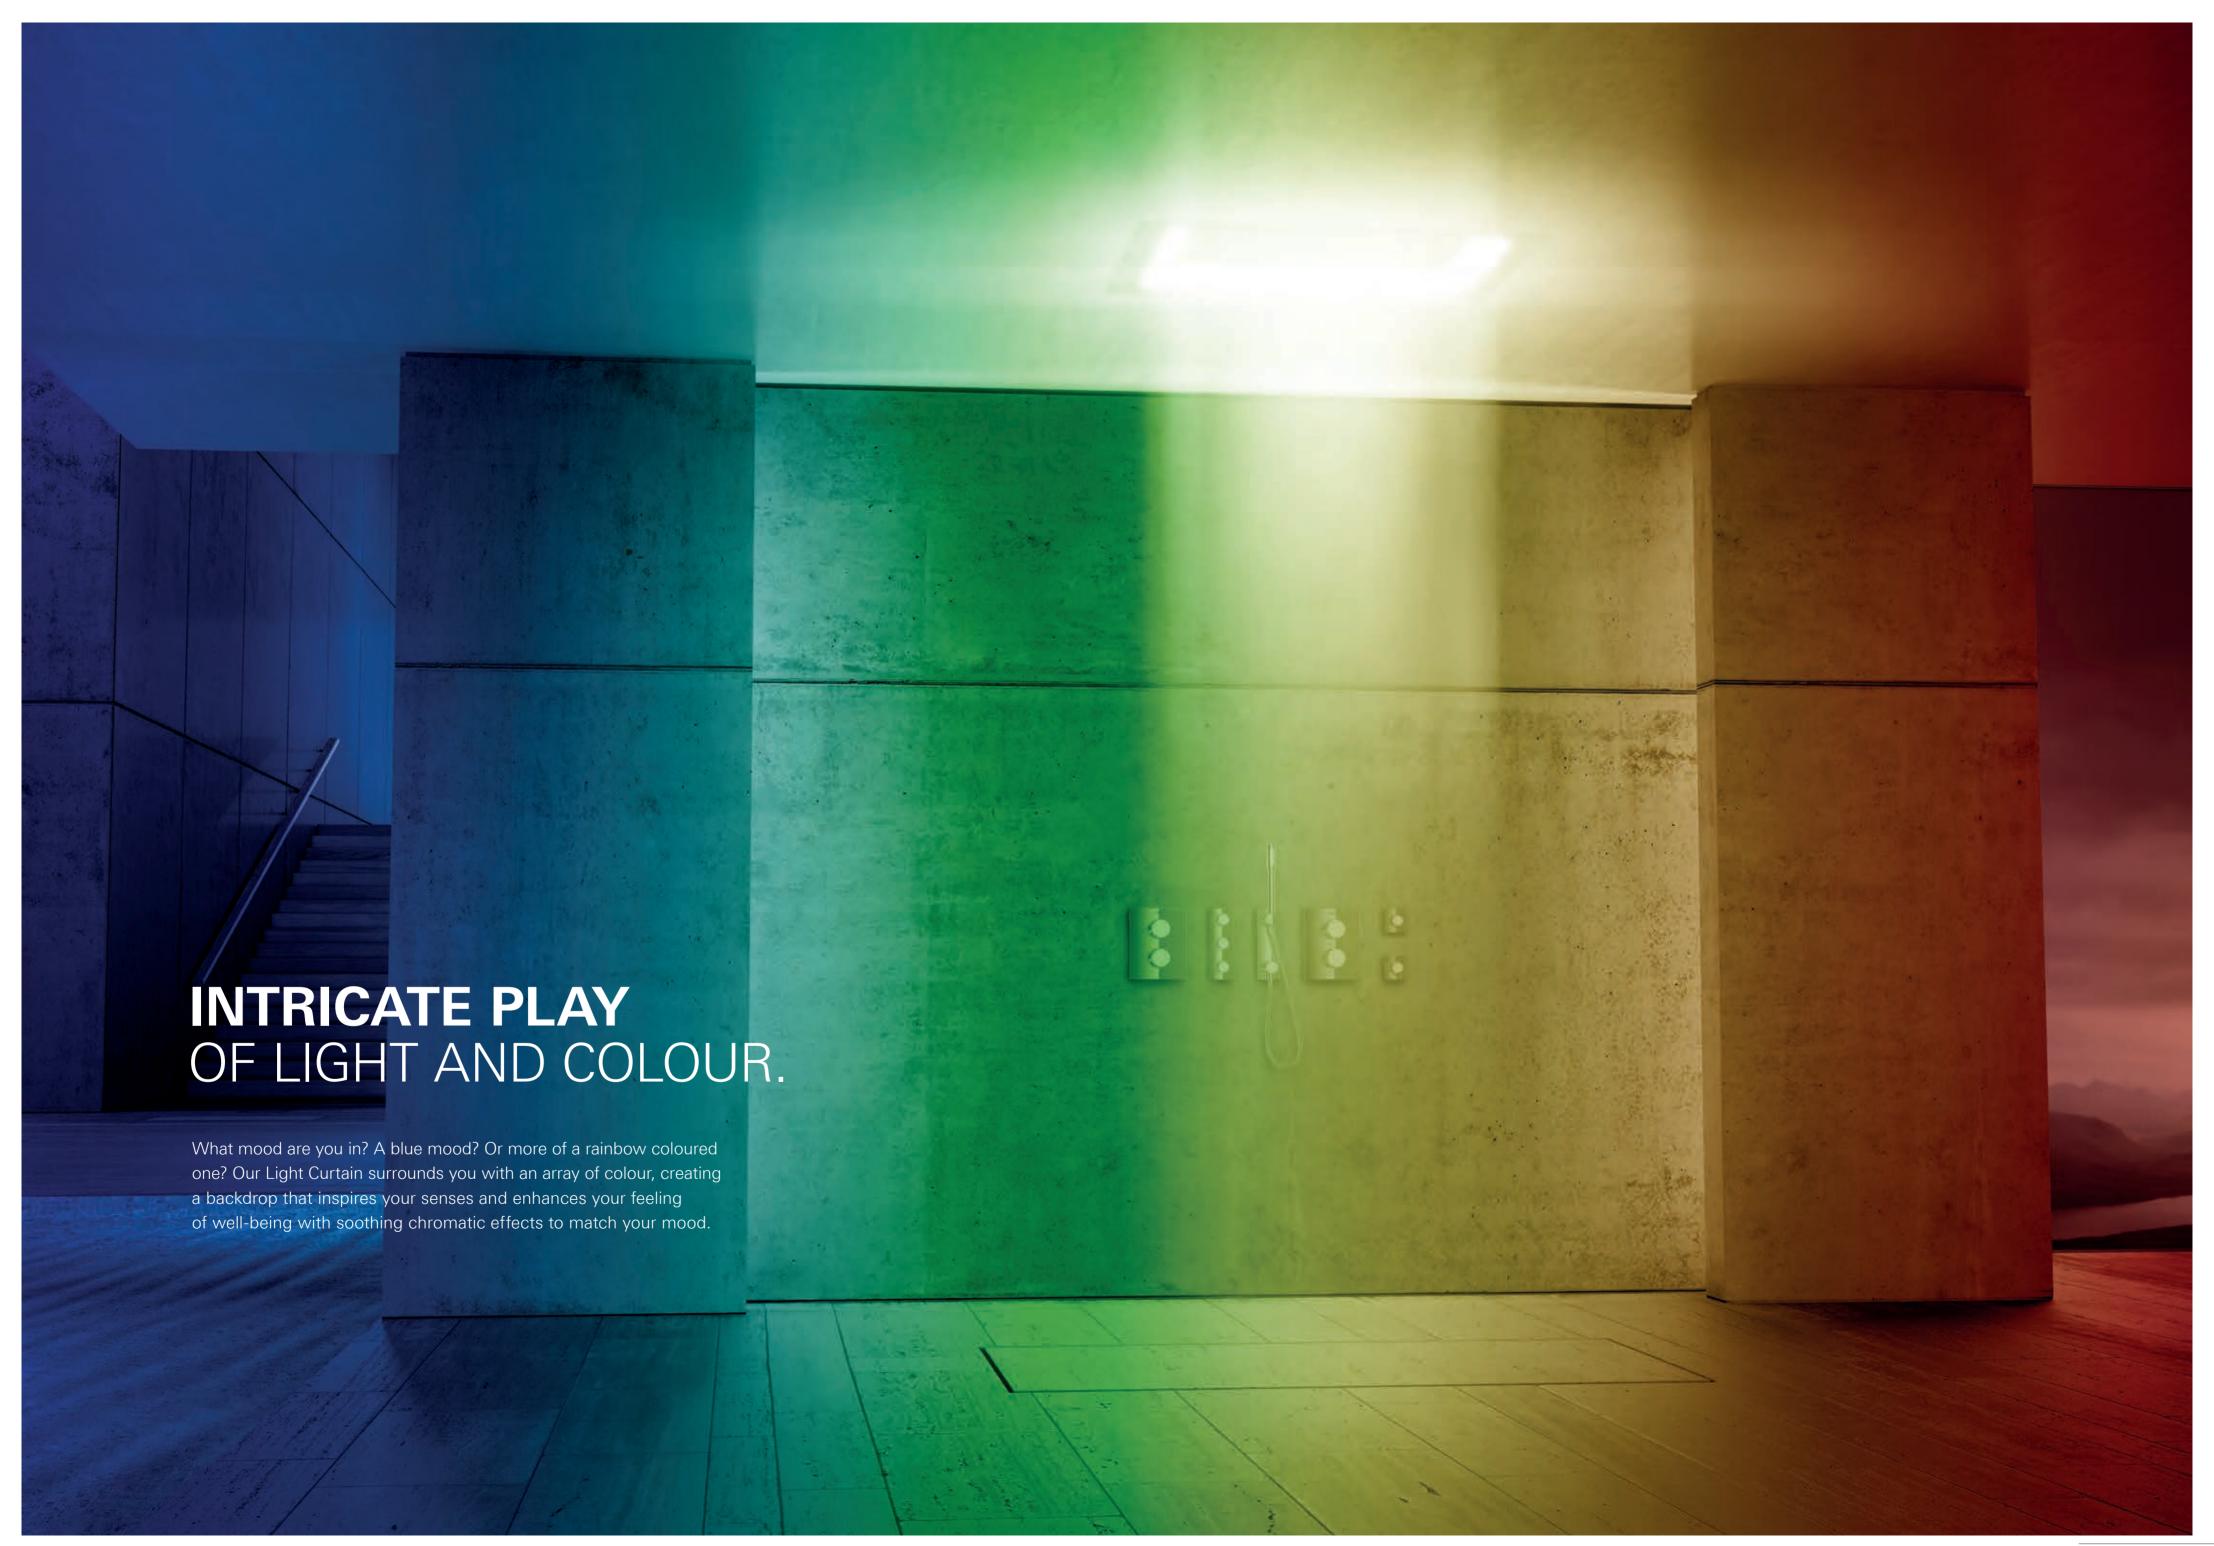

#### LIGHT CURTAIN

A spectrum of diffuse colours to enhance the atmosphere with a personalised light show. Controlled with the GROHE SPA F-Digital Deluxe App.