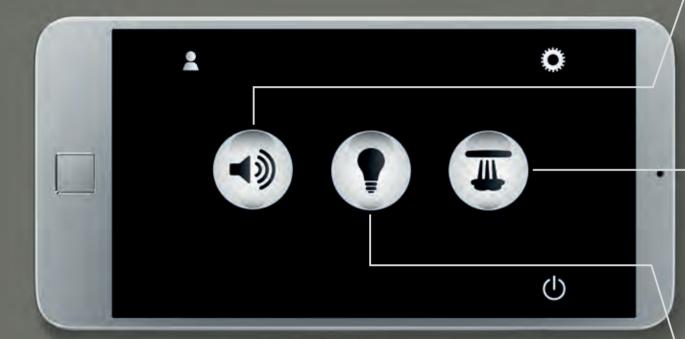

# INGENIOUS: A TOTAL WATER EXPERIENCE AT YOUR FINGERTIPS.

Compose your own water music. With AquaSymphony you can create your perfect shower moment. The intelligent control system lets you select and adjust a different shower experience for every day, to be completely in tune with your wishes.

### INTELLIGENT AND INTUITIVE.

One ingenious App to conduct a perfect ensemble. The F-digital Deluxe base unit box and an Apple or Android mobile device installed with the GROHE SPA App, allow for perfect control of light, sound and steam – as well as individual modules. Let the performance begin.