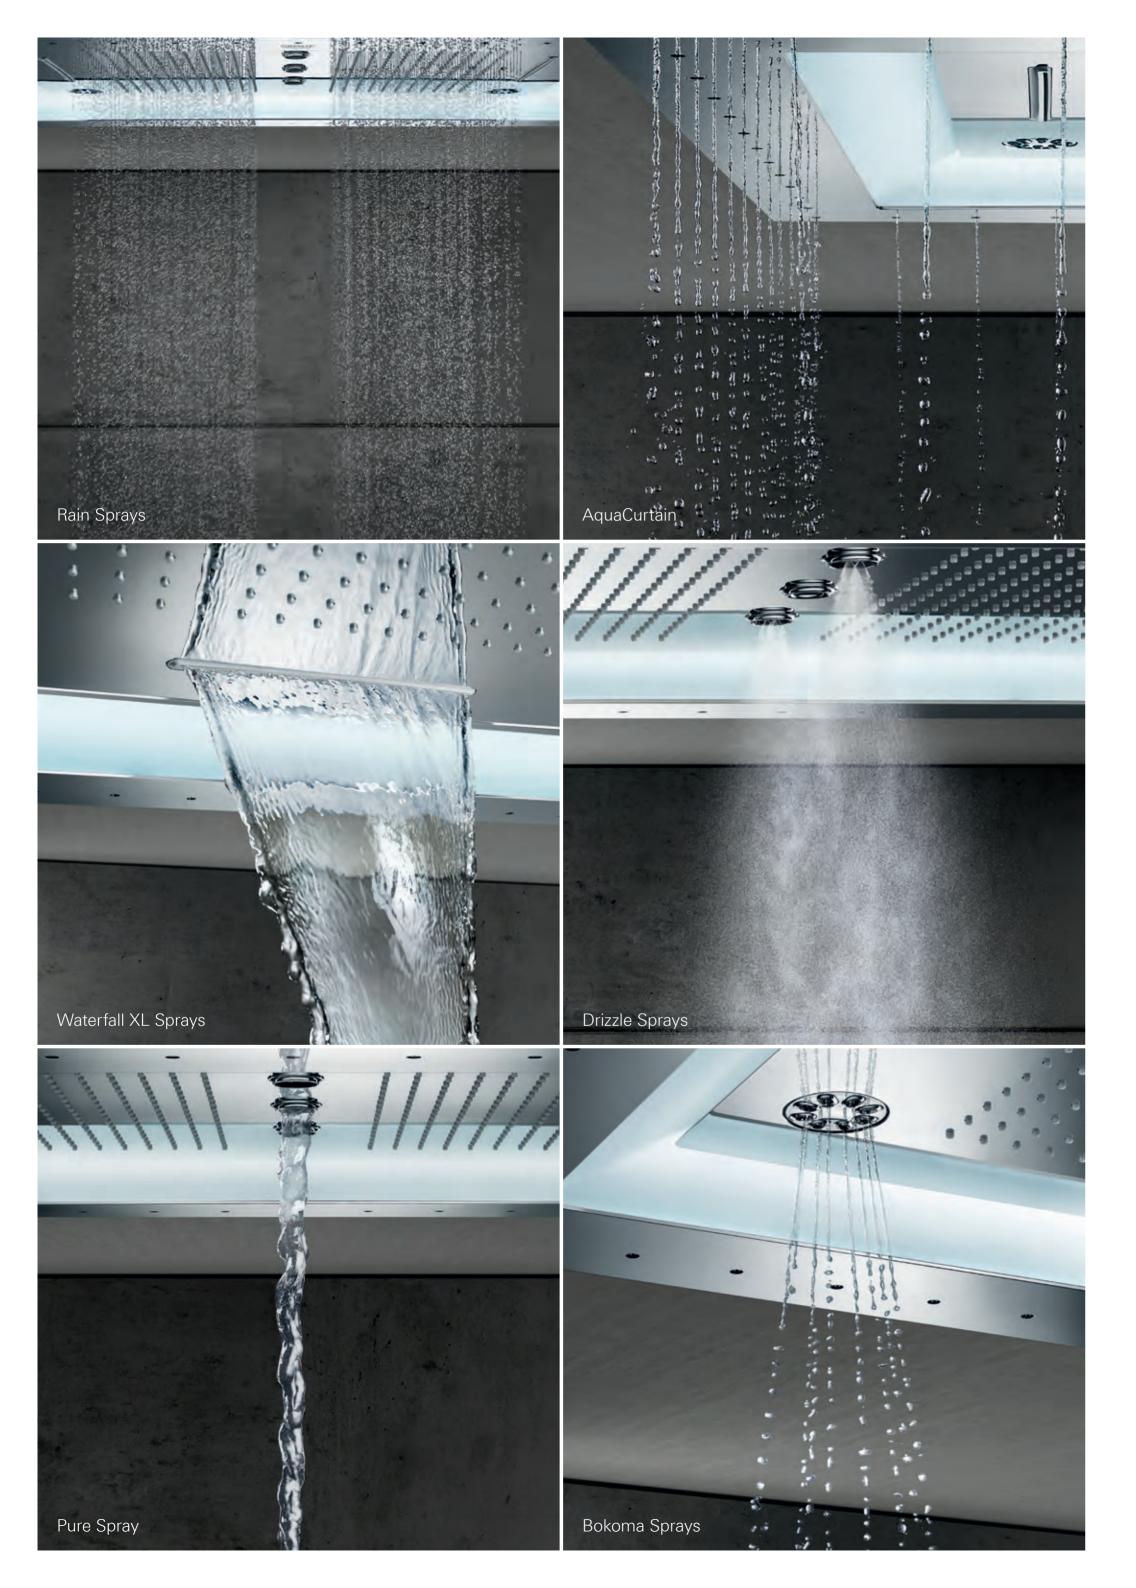

#### AQUACURTAIN

A fascinating play of water that surrounds you with a delicate beaded curtain of water droplets.

#### WATERFALL XL SPRAYS

An extra-wide water outlet recreates the exhilarating impression of a waterfall.

#### BOKOMA SPRAYS

Eight dynamic, pulsating spray nozzles deliver the sensation of a stimulating massage.

#### DRIZZLE SPRAYS

The Drizzle Sprays breathe a fresh, light mist over the skin, cooling and reviving.

#### RAIN SPRAYS

The new enhanced Rain Spray delivers larger and softer droplets for a luxurious shower feel.

#### PURE SPRAY

The name alone says it all. A soft stream of pure water that falls straight from the centre of the showerhead – like a fresh mountain spring.