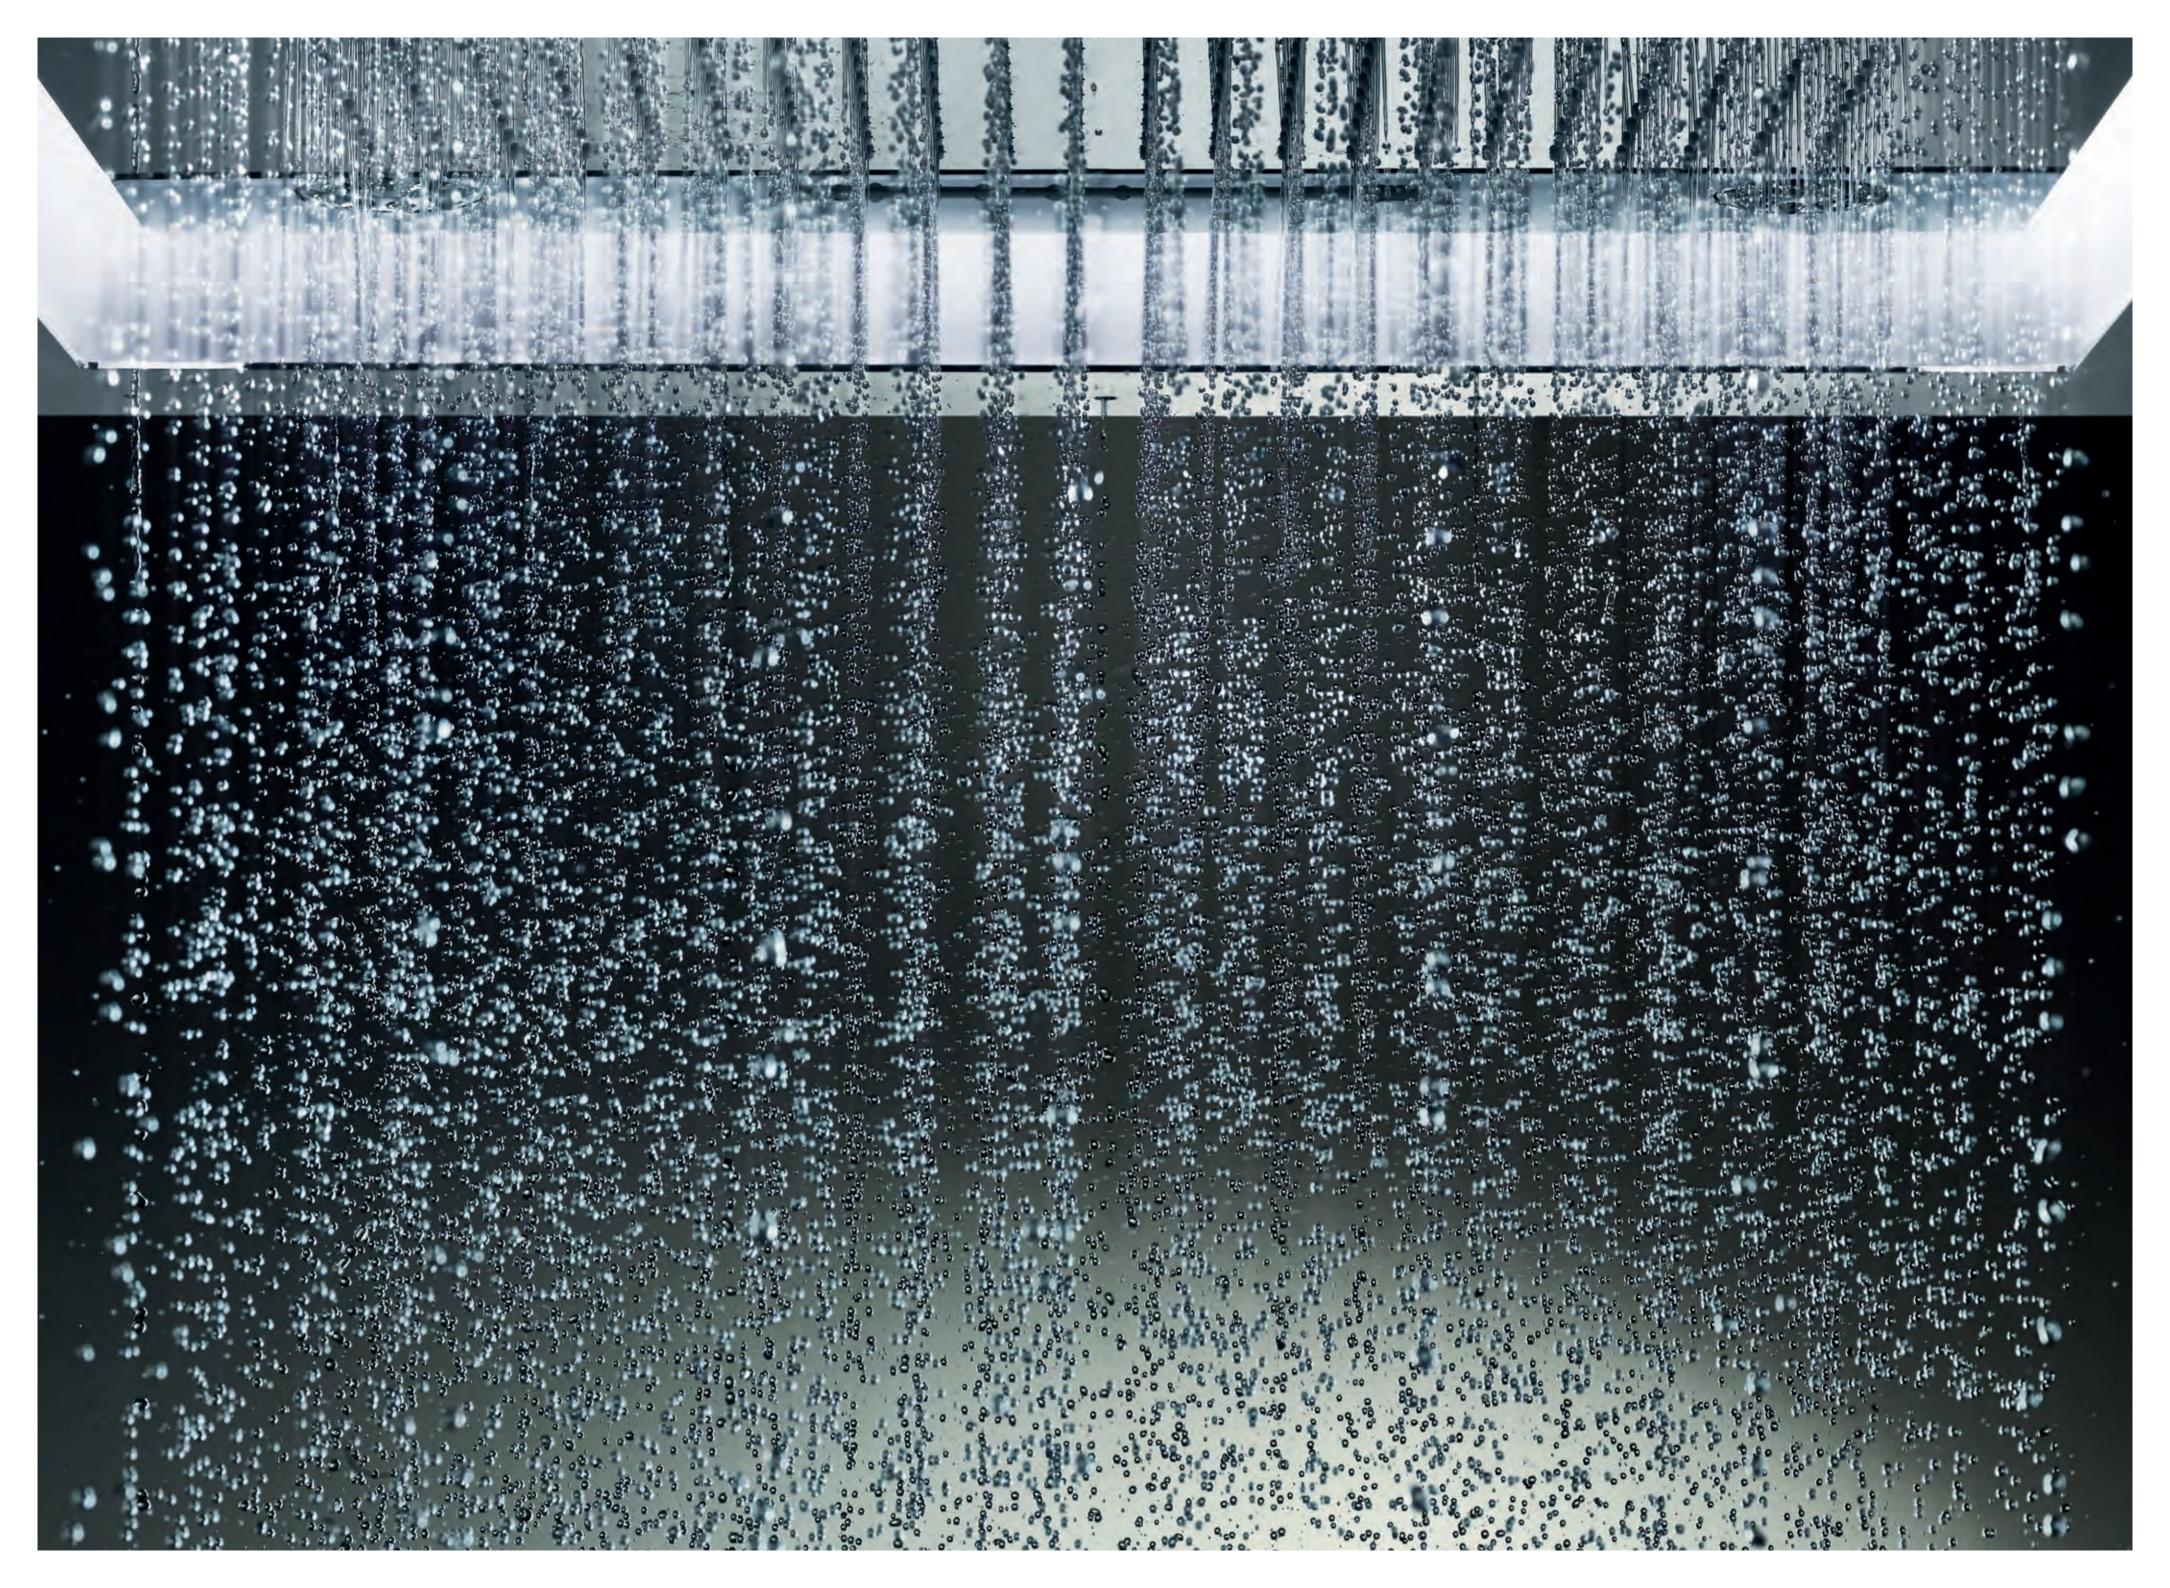

#### AQUACURTAIN

A fascinating play of water that surrounds you with a delicate beaded curtain of water droplets.

#### RAIN SPRAYS

The new enhanced Rain Spray delivers larger and softer droplets for a luxurious shower feel.