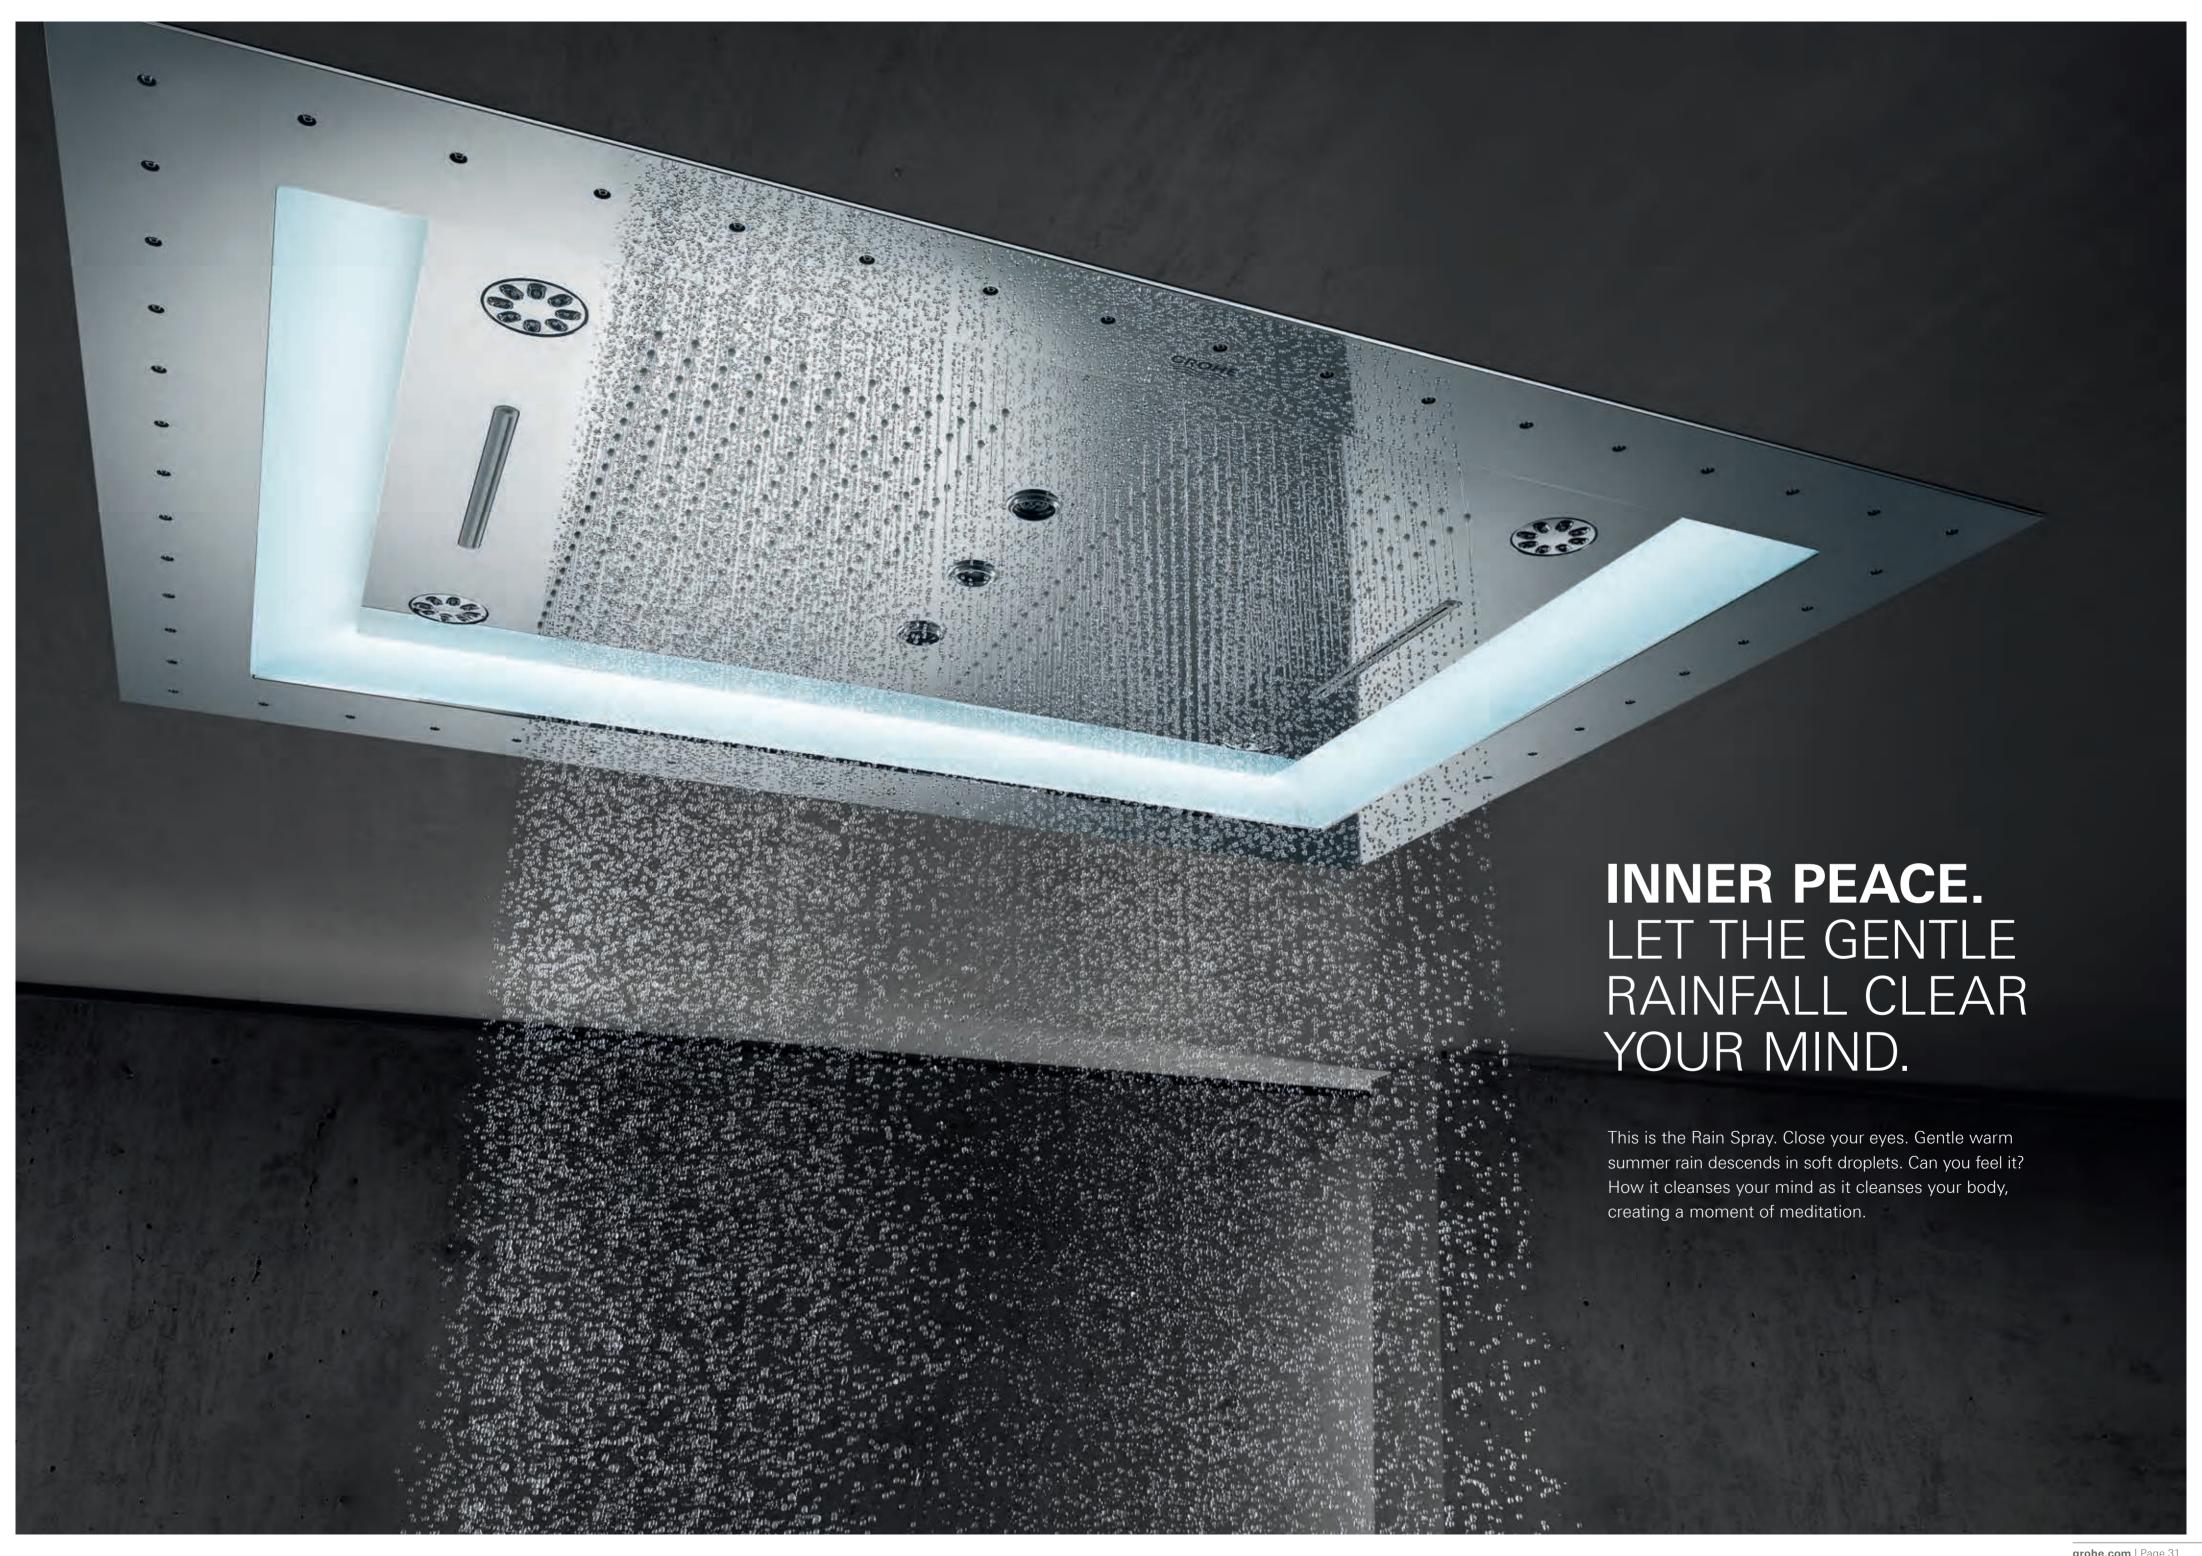

#### RAIN SPRAYS

The new enhanced Rain Spray delivers larger and softer droplets for a luxurious shower feel.