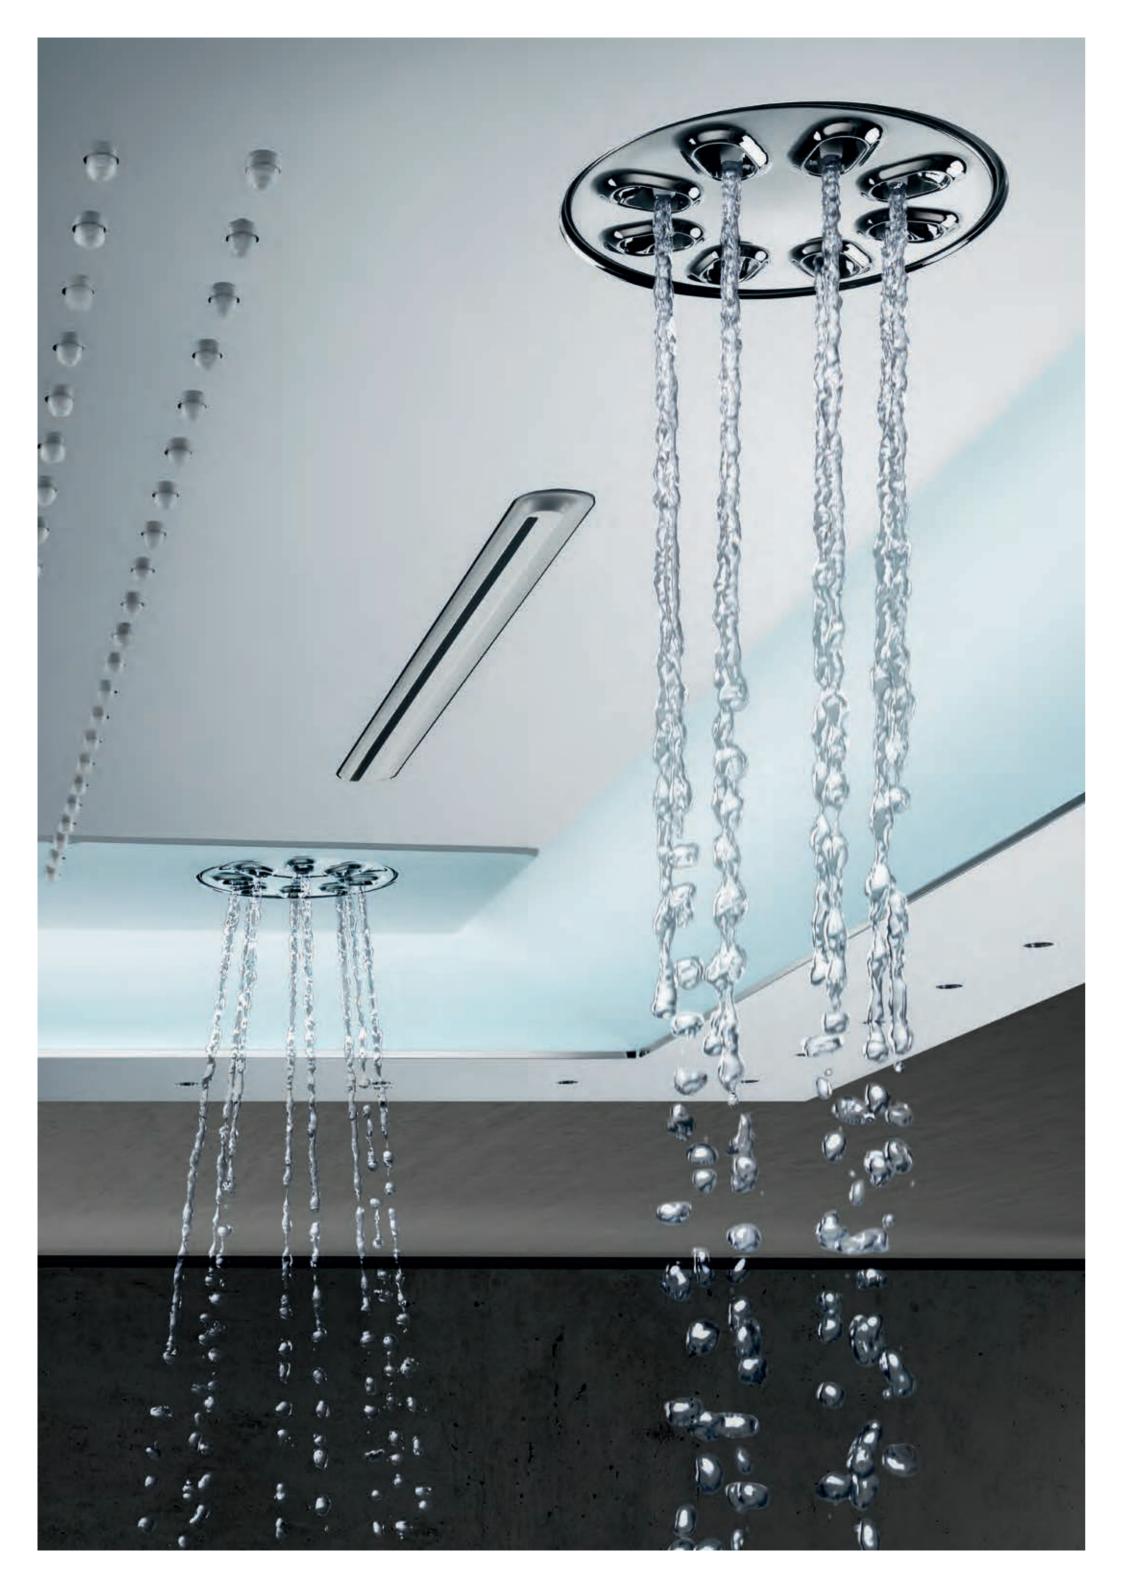

#### BOKOMA SPRAYS

Eight dynamic, pulsating spray nozzles deliver the sensation of a stimulating massage.

#### DRIZZLE SPRAYS

The Drizzle Sprays breathe a fresh, light mist over the skin, cooling and reviving.