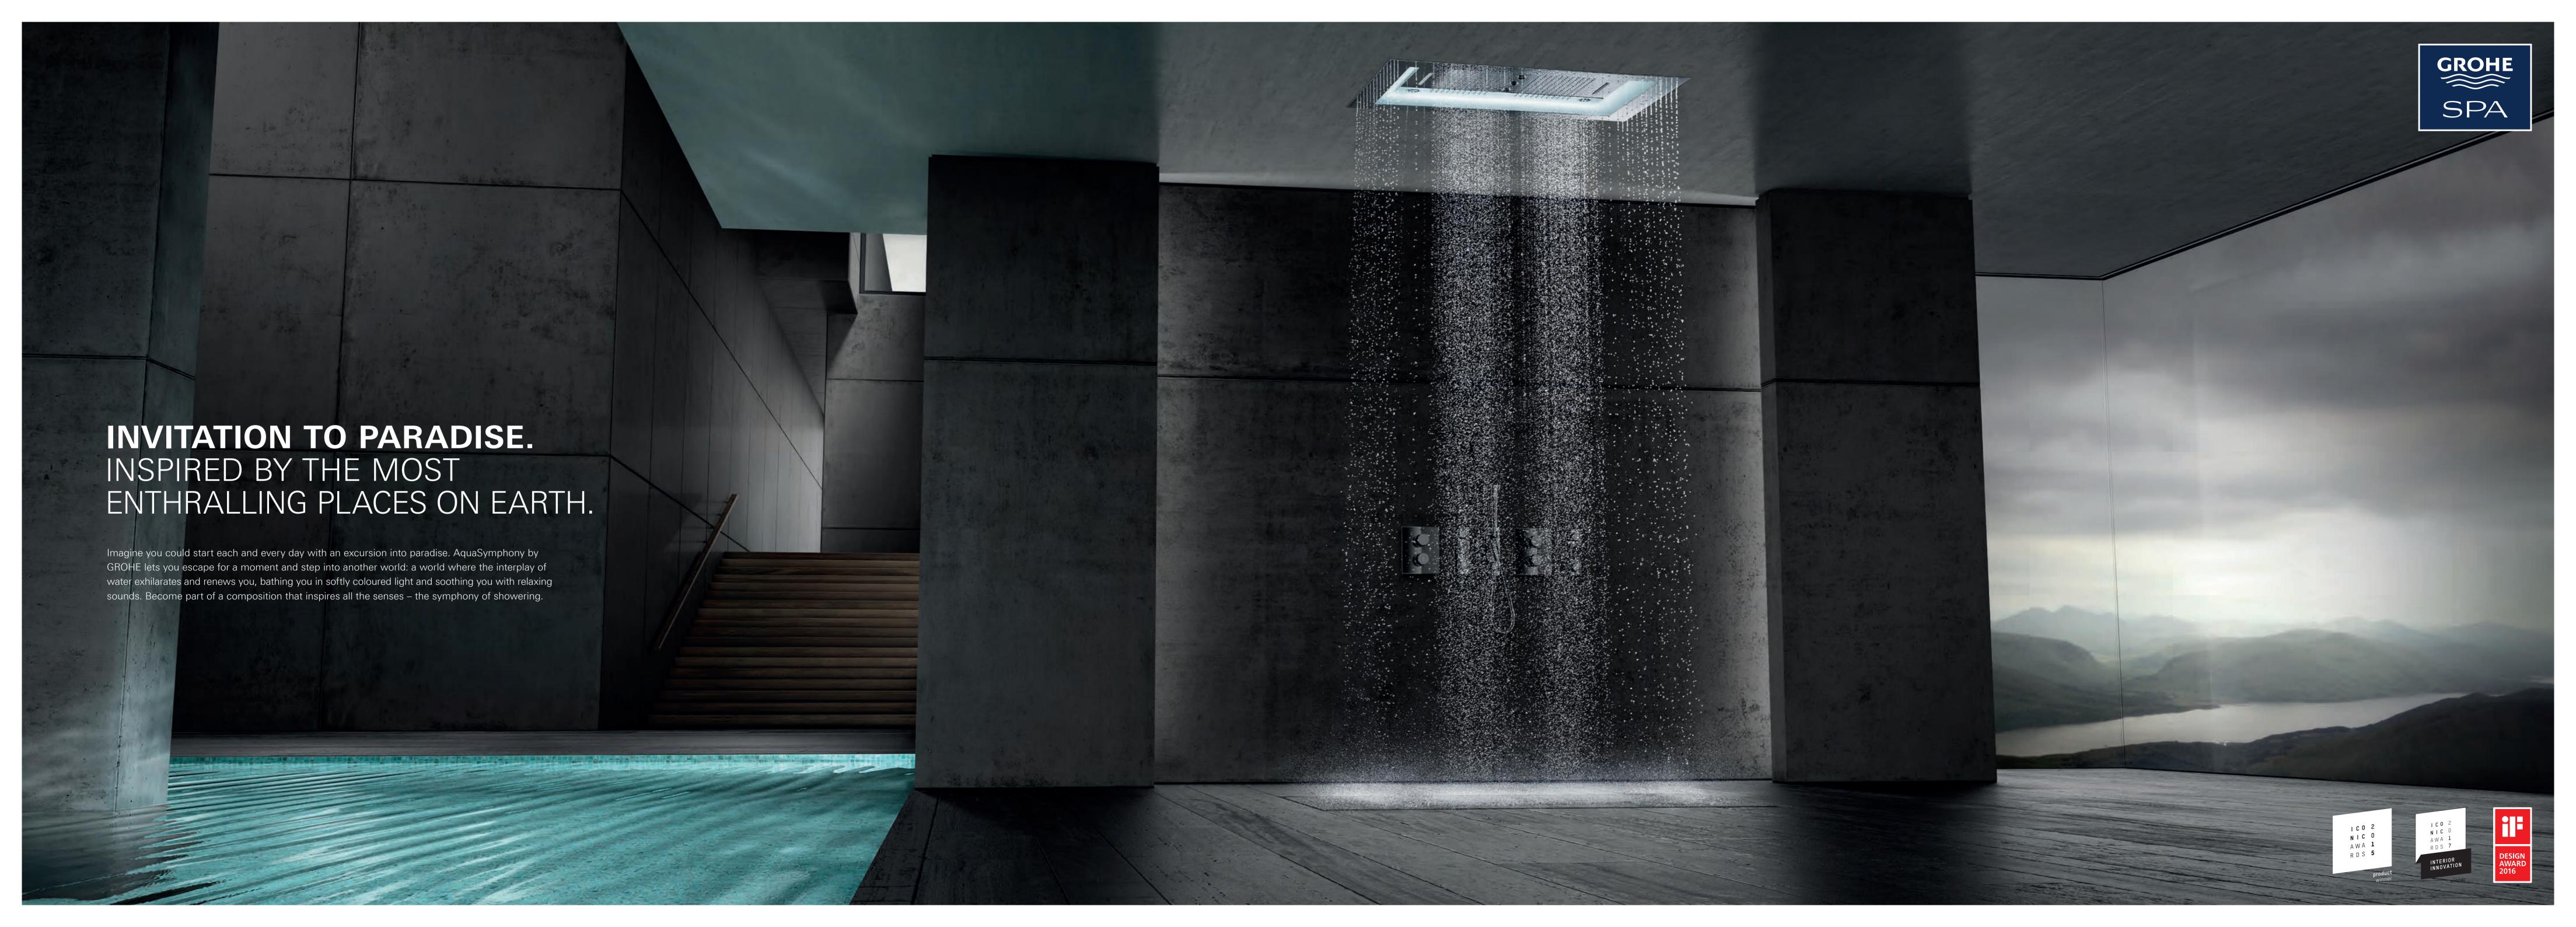

# INGENIOUS: A TOTAL WATER EXPERIENCE AT YOUR FINGERTIPS.

Compose your own water music. With AquaSymphony you can create your perfect shower moment. The intelligent control system lets you select and adjust a different shower experience for every day, to be completely in tune with your wishes.

### INFINITE WELL-BEING: MADE TO ORDER FOR YOU.

If you can imagine your perfect shower experience, GROHE F-digital Deluxe can turn it into reality. Create your own personalised combination of features from our Rainshower F-Series range, including light and sound modules, shower heads and steam modules, to build a shower that perfectly matches your individual needs and preferences.