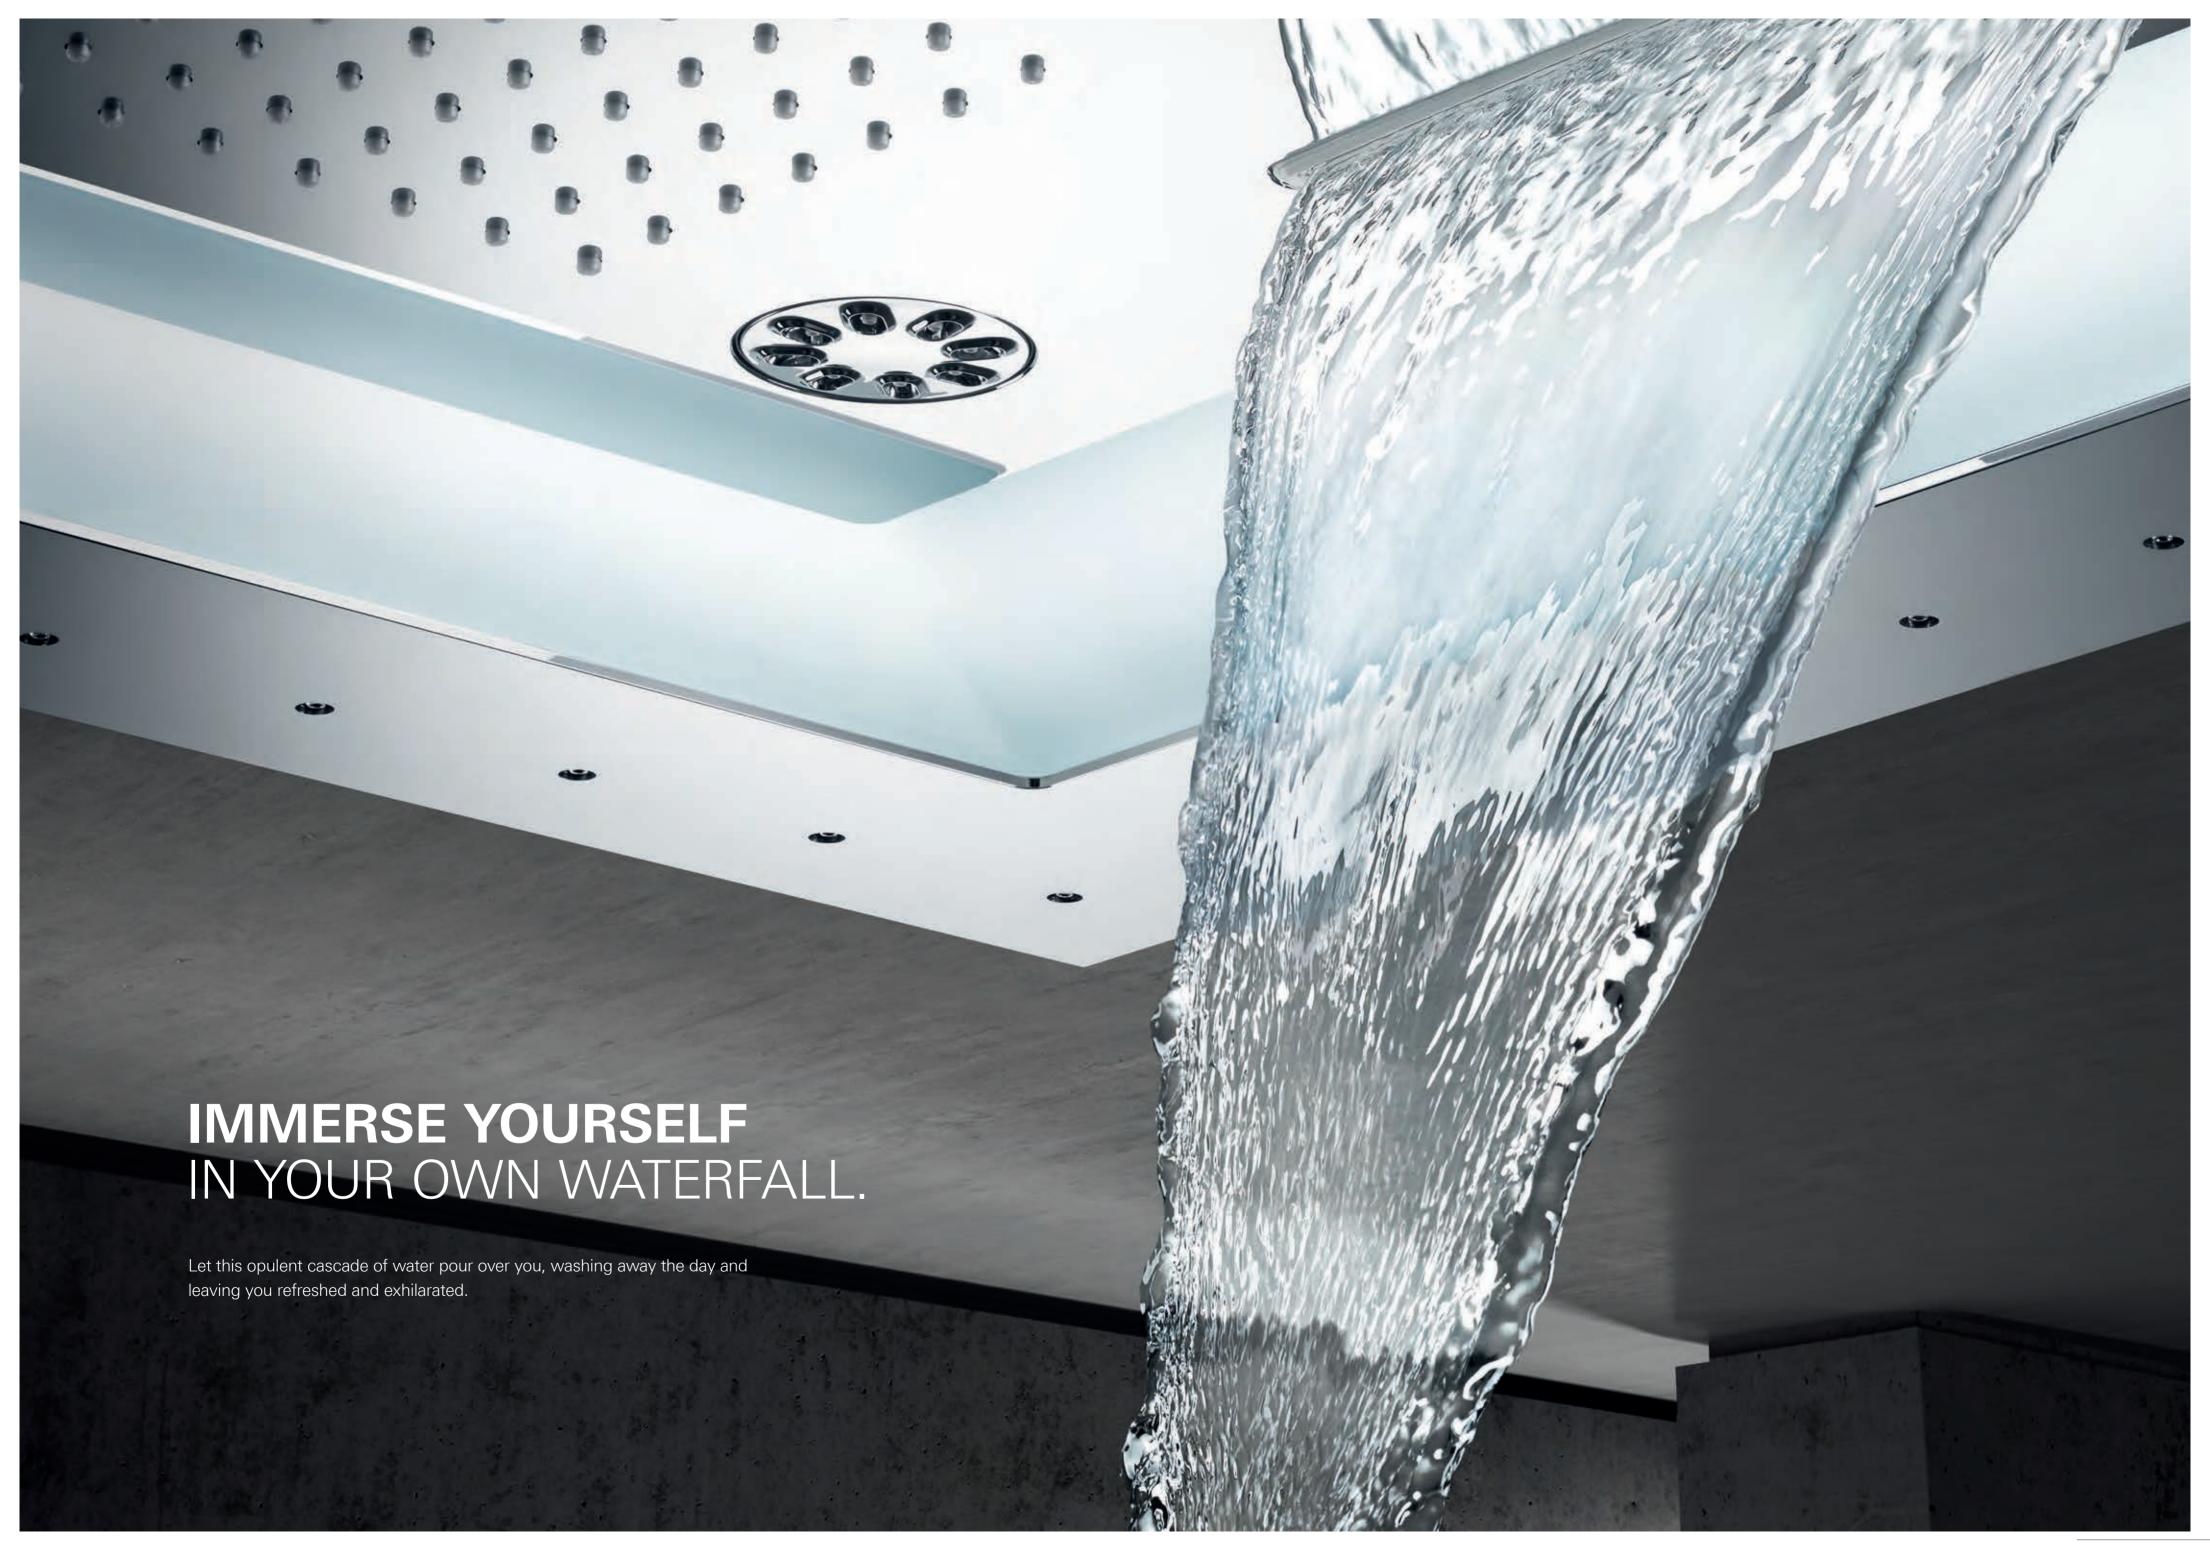

#### WATERFALL XL SPRAYS

An extra-wide water outlet recreates the exhilarating impression of a waterfall.