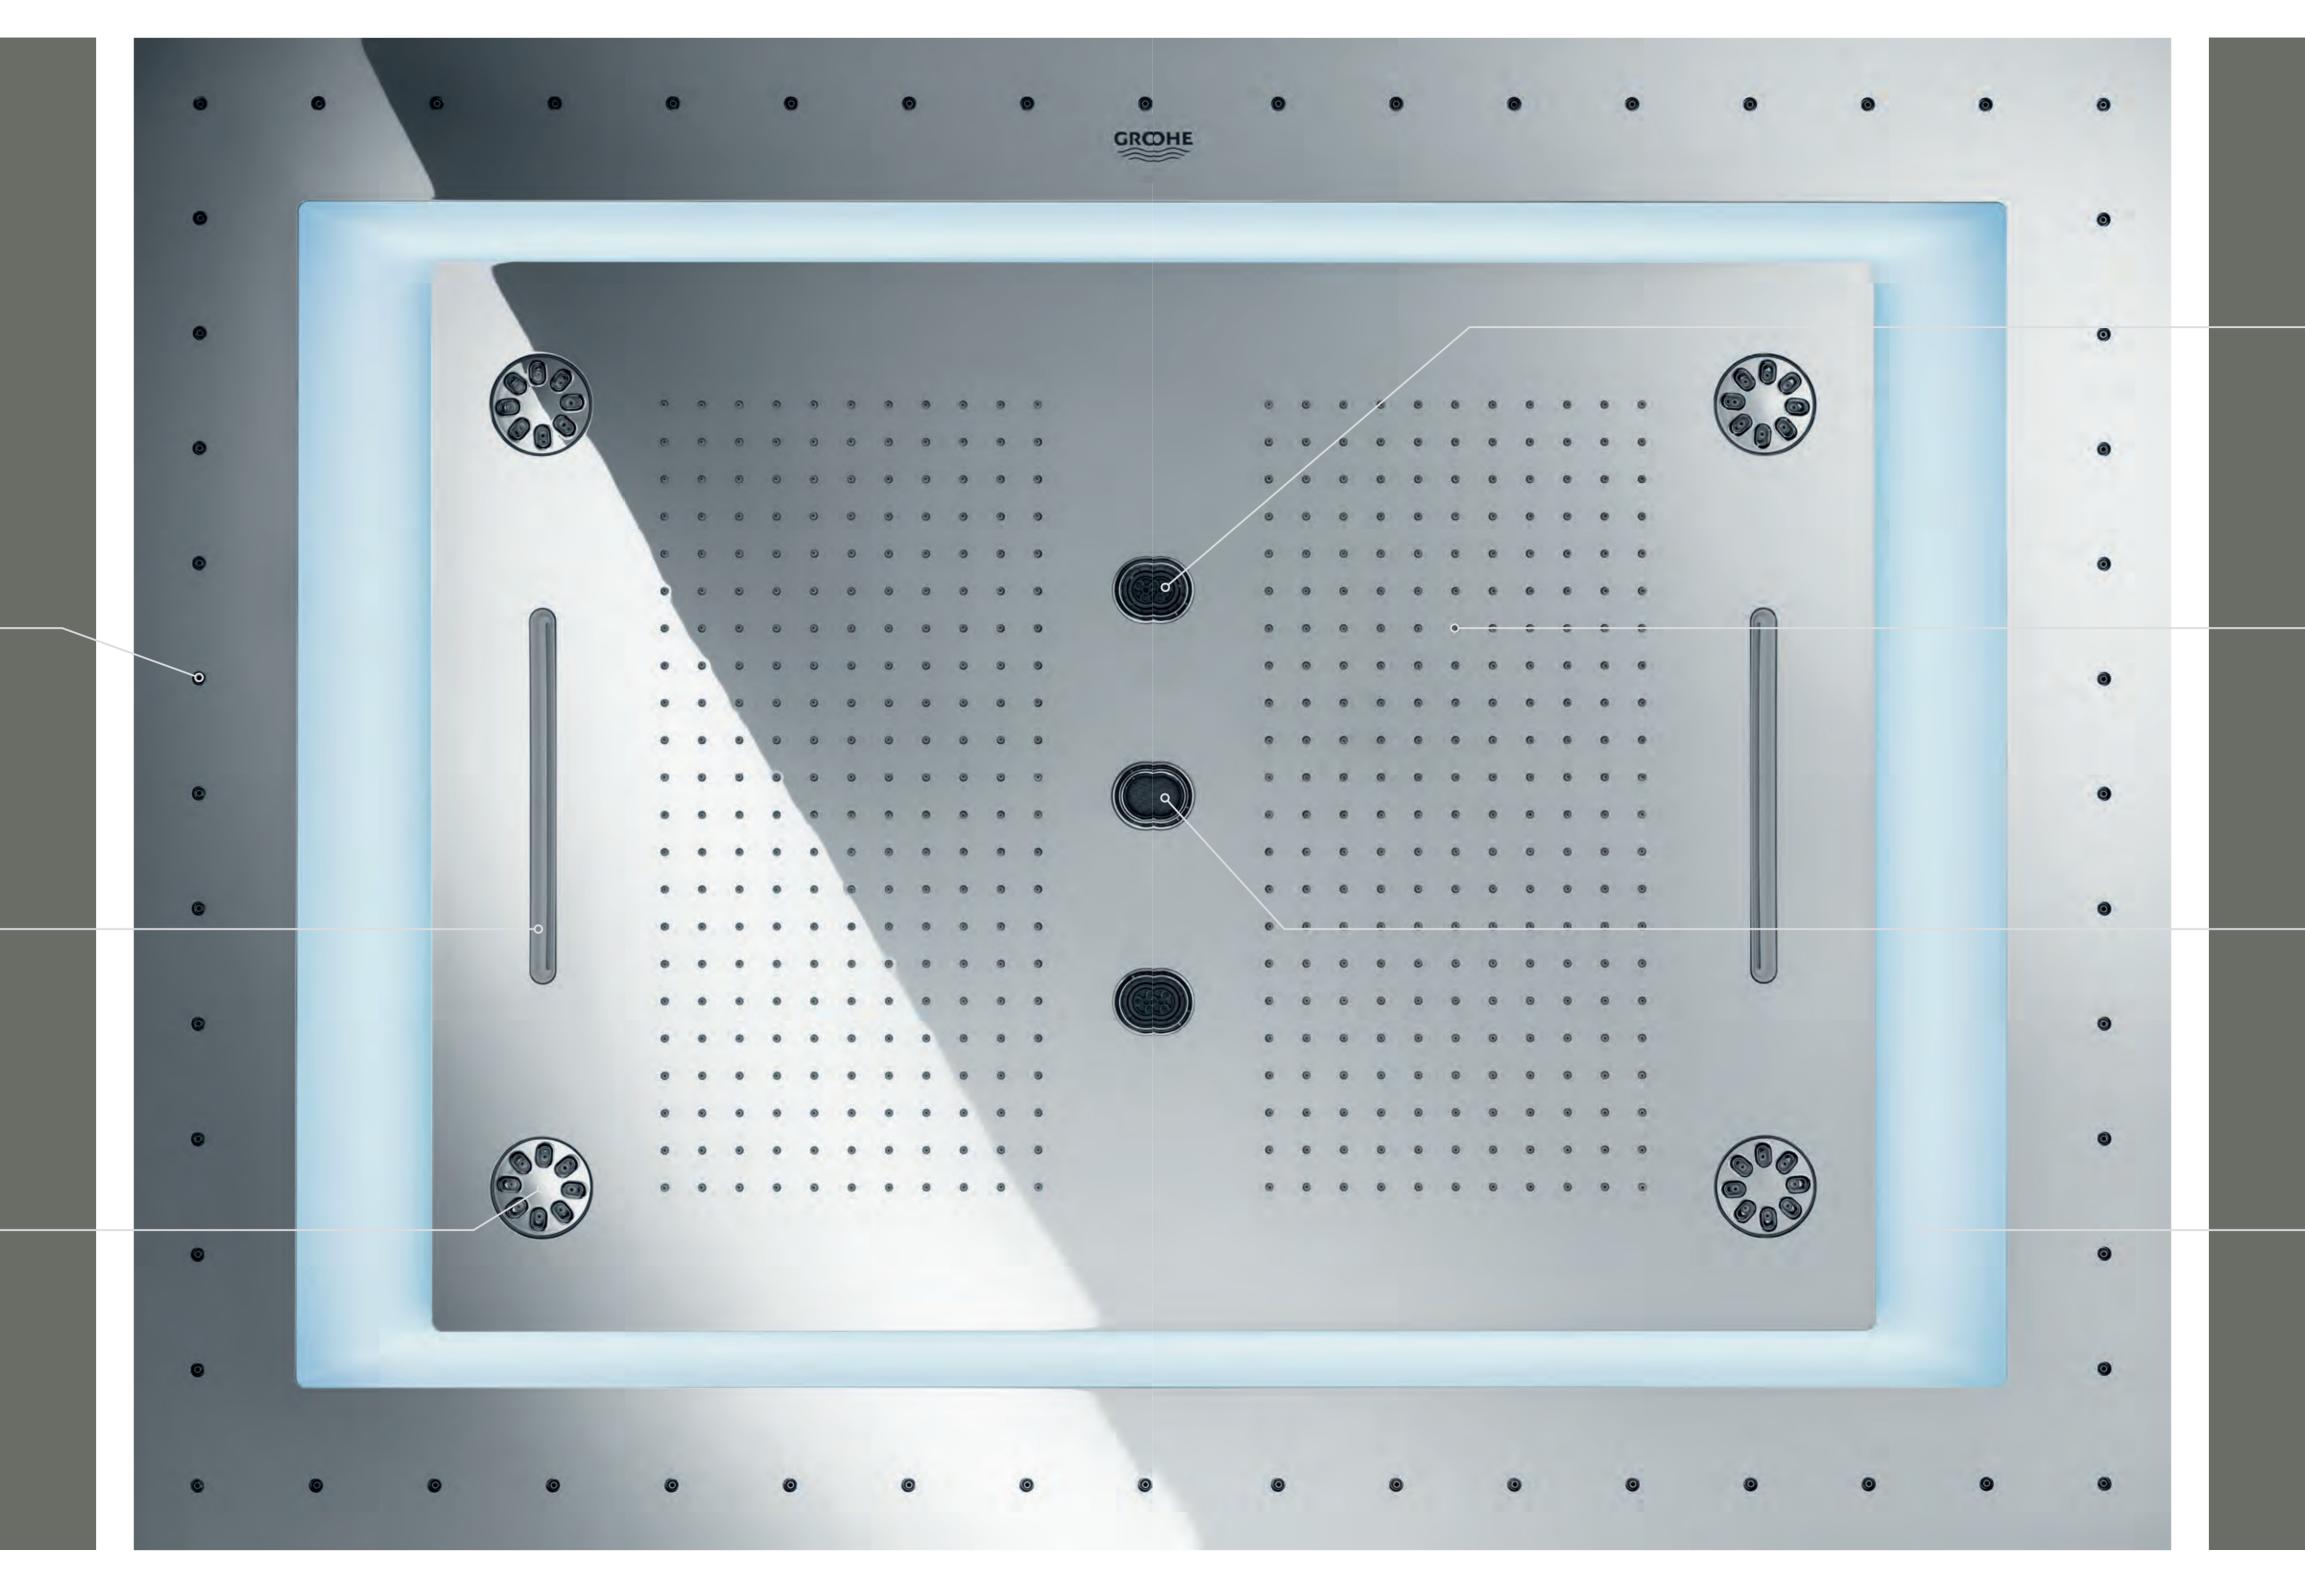

#### AQUACURTAIN

A fascinating play of water that surrounds you with a delicate beaded curtain of water droplets.

#### WATERFALL XL SPRAYS

An extra-wide water outlet recreates the exhilarating impression of a waterfall.

#### BOKOMA SPRAYS

Eight dynamic, pulsating spray nozzles deliver the sensation of a stimulating massage.

#### DRIZZLE SPRAYS

The Drizzle Sprays breathe a fresh, light mist over the skin, cooling and reviving.

#### RAIN SPRAYS

The new enhanced Rain Spray delivers larger and softer droplets for a luxurious shower feel.

#### PURE SPRAY

The name alone says it all. A soft stream of pure water that falls straight from the centre of the showerhead – like a fresh mountain spring.

#### LIGHT CURTAIN

A spectrum of diffuse colours to enhance the atmosphere with a personalised light show. Controlled with the GROHE SPA F-Digital Deluxe App.