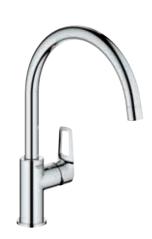

**31 713 000** GROHE BauLoop Sink mixer medium spout with shut-off valve

31 536 001 GROHE BauCurve Sink mixer high spout

31 368 001 GROHE BauLoop Sink mixer high spout

**31 538 001** GROHE BauFlow Sink mixer high spout