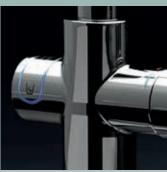

**GROHE STARLIGHT** 

Made-to-last surfaces ranging from precious matt to shiny like a diamond.

**EASYEXCHANGE** 

The aerator is easy to install and de-install using just a coin.

GROHE ZERO (LEAD- + NICKEL-FREE)