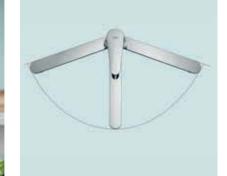

**SWIVEL RANGE** 

140° swivel range

<sup>\*</sup> Selected variants available with stop valve

GROHE BAULINES KITCHEN PRODUCT OVERVIEW grohe.com

**31 680 000** GROHE BauEco Sink mixer low spout

**31 715 000** GROHE BauCurve Sink mixer medium spout