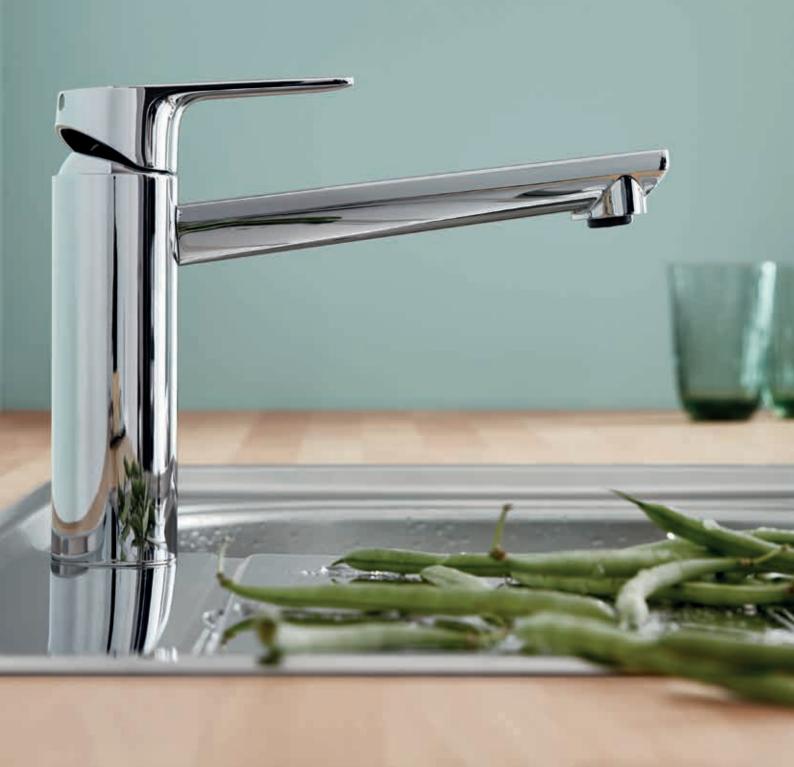

No contact of water with lead and nickel due to isolated inner water ways.

**COMFORT HEIGHT** 

Height of the spout allows easy filling of large pots.

STOPVALVE

Includes a dishwasher shut-off valve on the faucet body.

**SWIVEL RANGE** 

140° swivel range

<sup>\*</sup> Selected variants available with stop valve

GROHE BAULINES KITCHEN PRODUCT OVERVIEW grohe.com

**31 680 000** GROHE BauEco Sink mixer low spout

**31 715 000** GROHE BauCurve Sink mixer medium spout