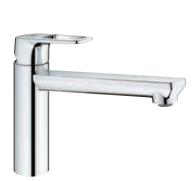

**31 713 000** GROHE BauLoop Sink mixer medium spout with shut-off valve

31 536 001 GROHE BauCurve Sink mixer high spout

31 368 001 GROHE BauLoop Sink mixer high spout

**31 538 001** GROHE BauFlow Sink mixer high spout