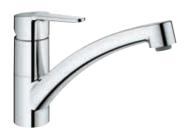

**31 688 000** GROHE BauFlow Sink mixer medium spout

**31 693 000** GROHE BauEdge Sink mixer medium spout

**31 706 000** GROHE BauLoop Sink mixer medium spout

**31 696 000** GROHE BauEdge Sink mixer medium spout with shut-off valve

**31 713 000** GROHE BauLoop Sink mixer medium spout with shut-off valve

31 536 001 GROHE BauCurve Sink mixer high spout

31 368 001 GROHE BauLoop Sink mixer high spout

**31 538 001** GROHE BauFlow Sink mixer high spout