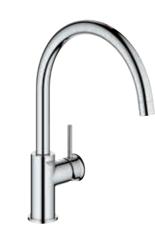

**31 688 000** GROHE BauFlow Sink mixer medium spout

**31 693 000** GROHE BauEdge Sink mixer medium spout

**31 706 000** GROHE BauLoop Sink mixer medium spout

**31 696 000** GROHE BauEdge Sink mixer medium spout with shut-off valve