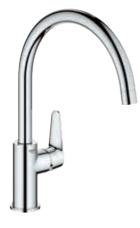

**31 713 000** GROHE BauLoop Sink mixer medium spout with shut-off valve

31 536 001 GROHE BauCurve Sink mixer high spout

31 368 001 GROHE BauLoop Sink mixer high spout

**31 538 001** GROHE BauFlow Sink mixer high spout