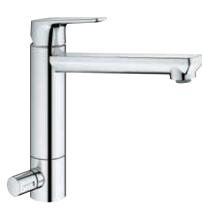

**31 713 000** GROHE BauLoop Sink mixer medium spout with shut-off valve

31 536 001 GROHE BauCurve Sink mixer high spout

31 368 001 GROHE BauLoop Sink mixer high spout

**31 538 001** GROHE BauFlow Sink mixer high spout