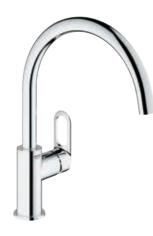

**31 713 000** GROHE BauLoop Sink mixer medium spout with shut-off valve

31 536 001 GROHE BauCurve Sink mixer high spout

31 368 001 GROHE BauLoop Sink mixer high spout

**31 538 001** GROHE BauFlow Sink mixer high spout