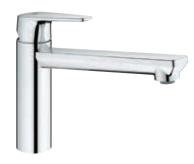

**31 688 000** GROHE BauFlow Sink mixer medium spout

**31 693 000** GROHE BauEdge Sink mixer medium spout

**31 706 000** GROHE BauLoop Sink mixer medium spout

**31 696 000** GROHE BauEdge Sink mixer medium spout with shut-off valve