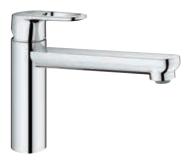

**31 688 000** GROHE BauFlow Sink mixer medium spout

**31 693 000** GROHE BauEdge Sink mixer medium spout

**31 706 000** GROHE BauLoop Sink mixer medium spout

**31 696 000** GROHE BauEdge Sink mixer medium spout with shut-off valve