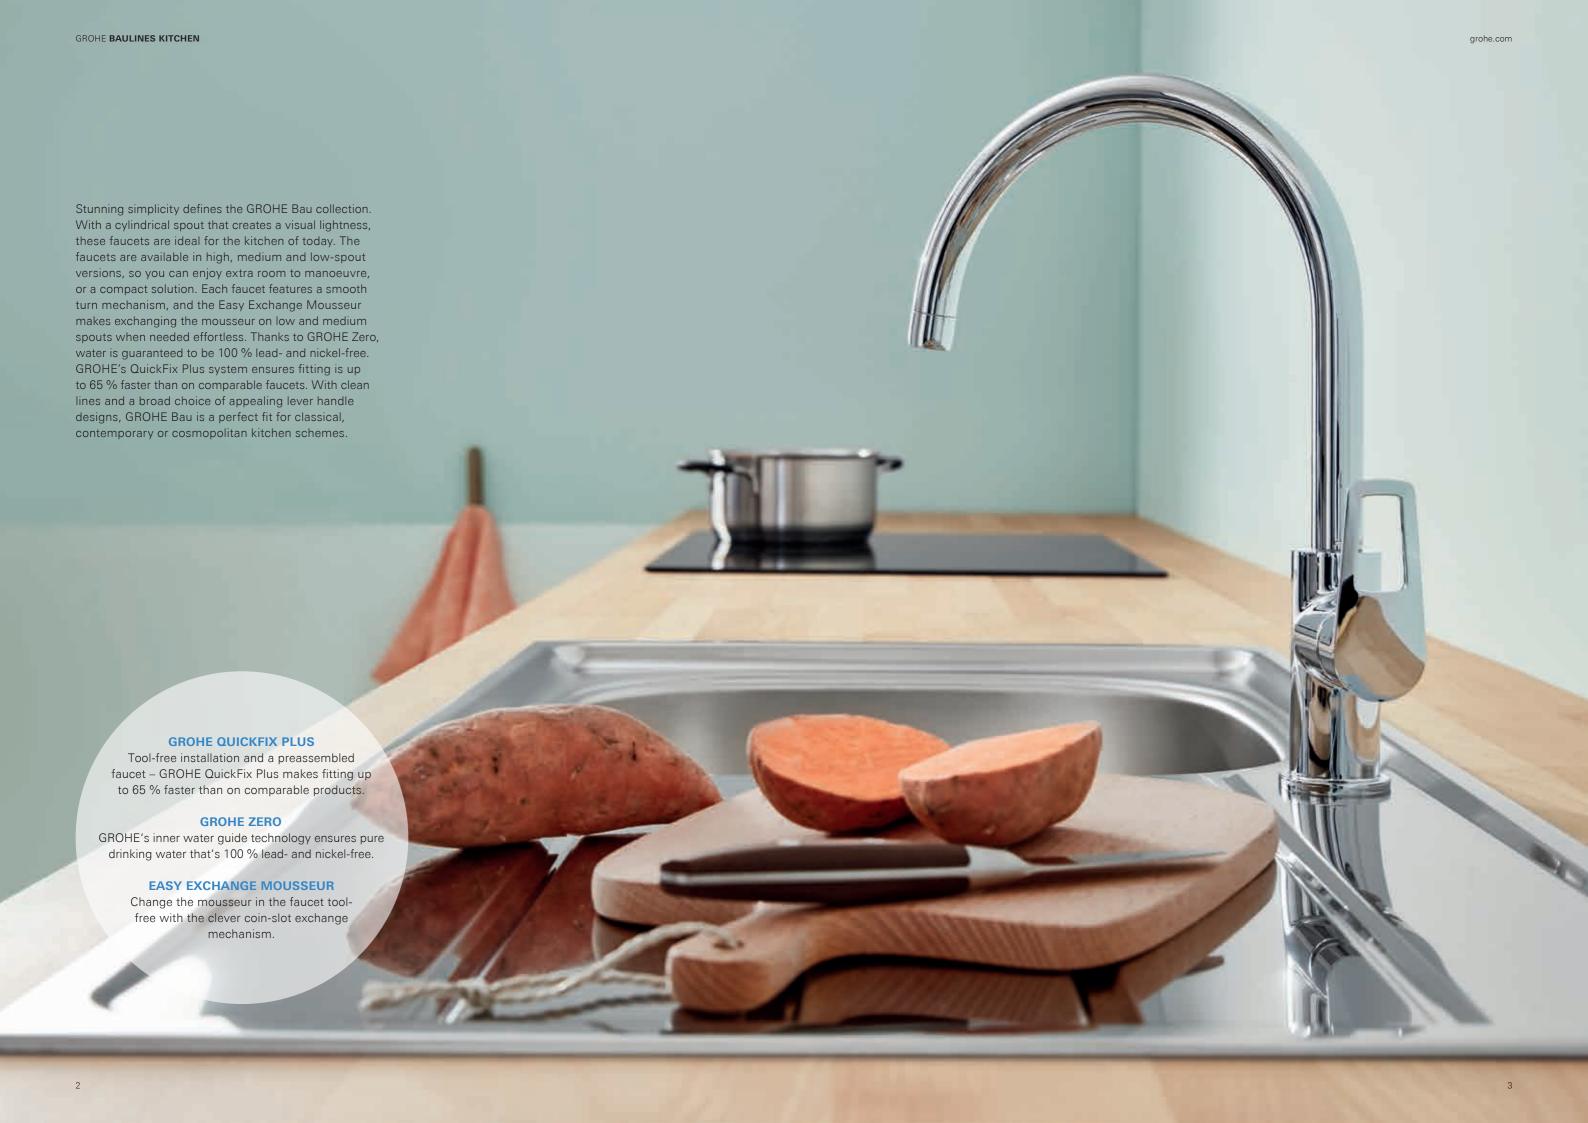

## **GROHE QUICKFIX PLUS - INSTALLATION IN A BREATH**

The new GROHE QuickFix Plus technology brings a new era in terms of installation of kitchen faucets. The unique and not comparable GROHE QuickFix Plus system enables an ultrafast setting up without any tools! Up to 65 % less time consumption for the installation!

**GROHE STARLIGHT** 

Made-to-last surfaces ranging from precious matt to shiny like a diamond.

**EASYEXCHANGE** 

The aerator is easy to install and de-install using just a coin.

GROHE ZERO (LEAD- + NICKEL-FREE)

No contact of water with lead and nickel due to isolated inner water ways.

**COMFORT HEIGHT** 

Height of the spout allows easy filling of large pots.

STOPVALVE

Includes a dishwasher shut-off valve on the faucet body.