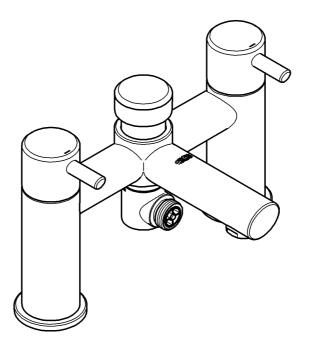

### Open cold- and hot water supply and check connections for watertightness!

Check fitting for correct function, see Fig. [2].

Function of automatic diverter (A), see Fig. [3].

Turning the handle will release water delivery.

Water will emerge from the bath outlet first.

Pull diverter knob = to divert flow from bath outlet

Flow is diverted automatically from shower outlet to bath outlet when the fitting is closed.