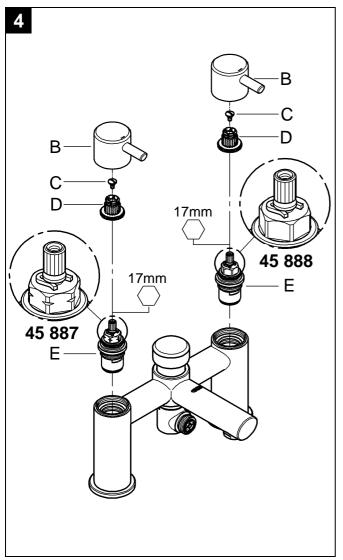

# I.Ceramic catridge, see fold-out page III, Fig. [4].

- 1. Pull off handle (B).
- 2. Unscrew screw (C) and pull off snap insert (D).
- 3. Unscrew ceramic catridge (E) using a 17mm socket wrench.
- 4. Change complete ceramic catridge (E).

Observe the different replacement part numbers of the ceramic catridges.

Assemble in reverse order.

- 0.1 bar II. Diverter assembly, see fold-out page III, Fig. [5].
- 10 bar 1. Lever out cap (F).
- 16 bar 2. With 7mm socket spanner, unscrew and remove nut (G).
  - 3. Pull off diverter knob (H) and unscrew cap (J).
  - 4. Remove circlip (K) and pull off connection nipple (L) with seal (M).
  - 5. With 12mm Allen key, remove outlet nipple (N).
  - 6. Remove spindle (O) with spring (P).