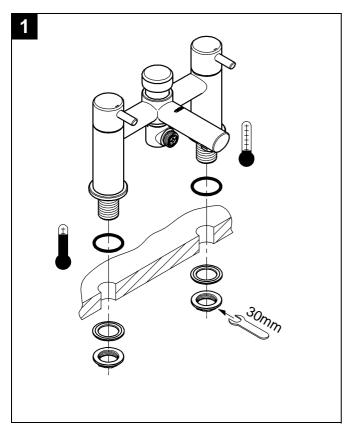

# Bathtub rim mounting

Use mounting set to install the fitting, see fold-out page III,

Refer to the dimensional drawings on fold-out page I.

The cold water supply must be connected on the right and the hot water supply on the left.

### Open cold- and hot water supply and check connections for watertightness!

Check fitting for correct function, see Fig. [2].

Function of automatic diverter (A), see Fig. [3].

Turning the handle will release water delivery.

Water will emerge from the bath outlet first.

Pull diverter knob = to divert flow from bath outlet

Flow is diverted automatically from shower outlet to bath outlet when the fitting is closed.