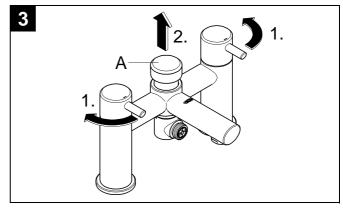

# I.Ceramic catridge, see fold-out page III, Fig. [4].

- 1. Pull off handle (B).
- 2. Unscrew screw (C) and pull off snap insert (D).
- 3. Unscrew ceramic catridge (E) using a 17mm socket wrench.
- 4. Change complete ceramic catridge (E).

Observe the different replacement part numbers of the ceramic catridges.

Assemble in reverse order.

- 0.1 bar II. Diverter assembly, see fold-out page III, Fig. [5].
- 10 bar 1. Lever out cap (F).
- 16 bar 2. With 7mm socket spanner, unscrew and remove nut (G).
  - 3. Pull off diverter knob (H) and unscrew cap (J).
  - 4. Remove circlip (K) and pull off connection nipple (L) with seal (M).
  - 5. With 12mm Allen key, remove outlet nipple (N).
  - 6. Remove spindle (O) with spring (P).