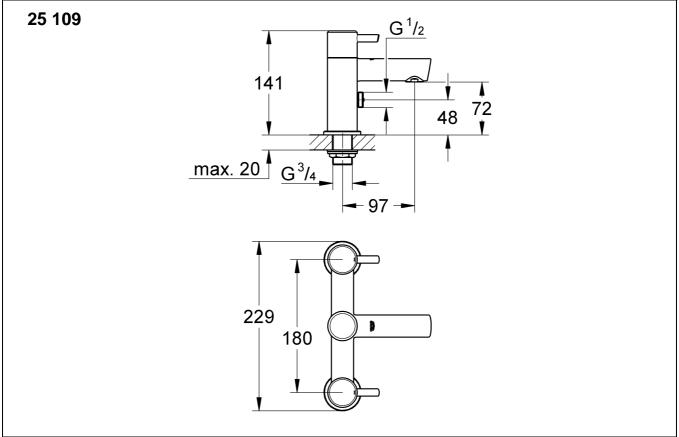

25 109

# Bathtub rim mounting

Use mounting set to install the fitting, see fold-out page III,

Refer to the dimensional drawings on fold-out page I.

The cold water supply must be connected on the right and the hot water supply on the left.