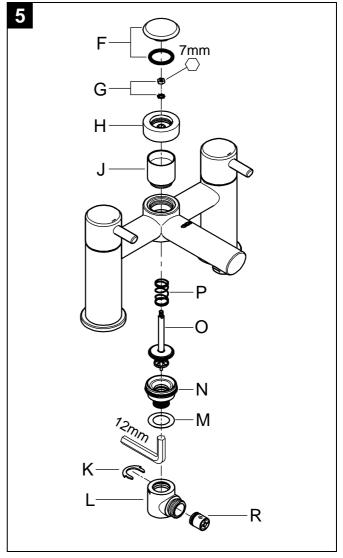

Observe the different replacement part numbers of the ceramic catridges.

Assemble in reverse order.

- 0.1 bar II. Diverter assembly, see fold-out page III, Fig. [5].
- 10 bar 1. Lever out cap (F).
- 16 bar 2. With 7mm socket spanner, unscrew and remove nut (G).
  - 3. Pull off diverter knob (H) and unscrew cap (J).
  - 4. Remove circlip (K) and pull off connection nipple (L) with seal (M).
  - 5. With 12mm Allen key, remove outlet nipple (N).
  - 6. Remove spindle (O) with spring (P).

Assemble in reverse order.

III. Non-return valve, see fold-out page III, Fig. [5].

Pull out non-return valve (R).

Assemble in reverse order.

IV. Flow straightener, see fold-out page II. Unscrew and clean flow straightener (46 162).