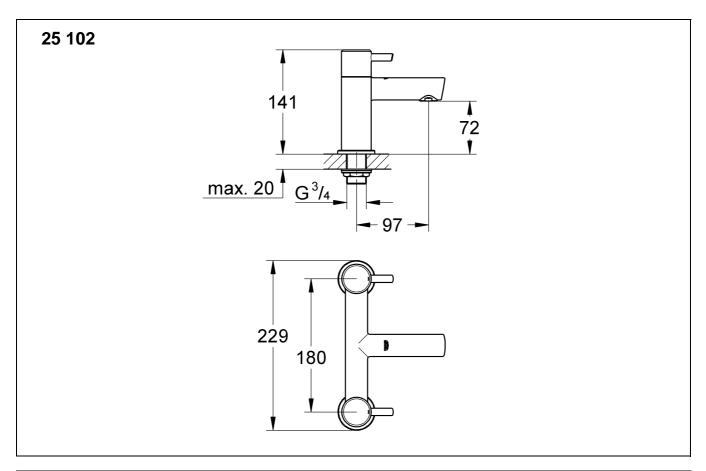

# Bathtub rim mounting

Use mounting set to install the fitting, see fold-out page III,

Refer to the dimensional drawings on fold-out page I.

The cold water supply must be connected on the right and the hot water supply on the left.