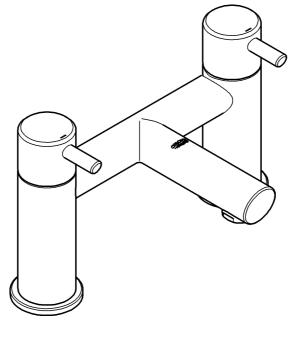

# I.Ceramic catridge, see fold-out page III, Fig. [4].

- 1. Pull off handle (B).
- 2. Unscrew screw (C) and pull off snap insert (D).
- 3. Unscrew ceramic catridge (E) using a 17mm socket wrench.
- 4. Change complete ceramic catridge (E).

Observe the different replacement part numbers of the ceramic catridges.

Assemble in reverse order.

- 0.1 bar II. Diverter assembly, see fold-out page III, Fig. [5].
- 10 bar 1. Lever out cap (F).
- 16 bar 2. With 7mm socket spanner, unscrew and remove nut (G).
  - 3. Pull off diverter knob (H) and unscrew cap (J).
  - 4. Remove circlip (K) and pull off connection nipple (L) with seal (M).
  - 5. With 12mm Allen key, remove outlet nipple (N).
  - 6. Remove spindle (O) with spring (P).

Assemble in reverse order.

III. Non-return valve, see fold-out page III, Fig. [5].

Pull out non-return valve (R).

Assemble in reverse order.

IV. Flow straightener, see fold-out page II. Unscrew and clean flow straightener (46 162).