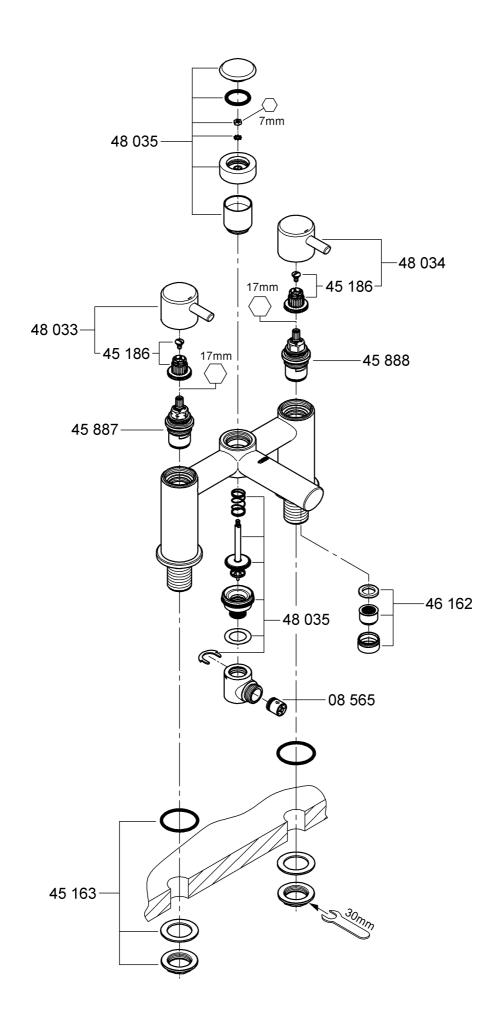

# I.Ceramic catridge, see fold-out page III, Fig. [4].

- 1. Pull off handle (B).
- 2. Unscrew screw (C) and pull off snap insert (D).
- 3. Unscrew ceramic catridge (E) using a 17mm socket wrench.
- 4. Change complete ceramic catridge (E).

Observe the different replacement part numbers of the ceramic catridges.

Assemble in reverse order.

- 0.1 bar II. Diverter assembly, see fold-out page III, Fig. [5].
- 10 bar 1. Lever out cap (F).
- 16 bar 2. With 7mm socket spanner, unscrew and remove nut (G).
  - 3. Pull off diverter knob (H) and unscrew cap (J).
  - 4. Remove circlip (K) and pull off connection nipple (L) with seal (M).
  - 5. With 12mm Allen key, remove outlet nipple (N).
  - 6. Remove spindle (O) with spring (P).

Assemble in reverse order.

III. Non-return valve, see fold-out page III, Fig. [5].

Pull out non-return valve (R).

Assemble in reverse order.

IV. Flow straightener, see fold-out page II. Unscrew and clean flow straightener (46 162).

Assemble in reverse order.

#### **Maintenance**

Inspect and clean all parts, replace if necessary and grease with special grease.

Shut off cold and hot water supply!

Replacement parts, see fold-out page II (\* = special accessories).