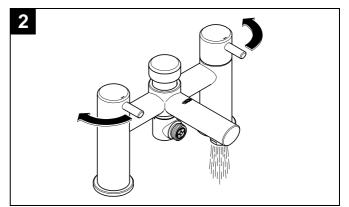

### Open cold- and hot water supply and check connections for watertightness!

Check fitting for correct function, see Fig. [2].

Function of automatic diverter (A), see Fig. [3].

Turning the handle will release water delivery.

Water will emerge from the bath outlet first.

Pull diverter knob = to divert flow from bath outlet

Flow is diverted automatically from shower outlet to bath outlet when the fitting is closed.

# to shower outlet