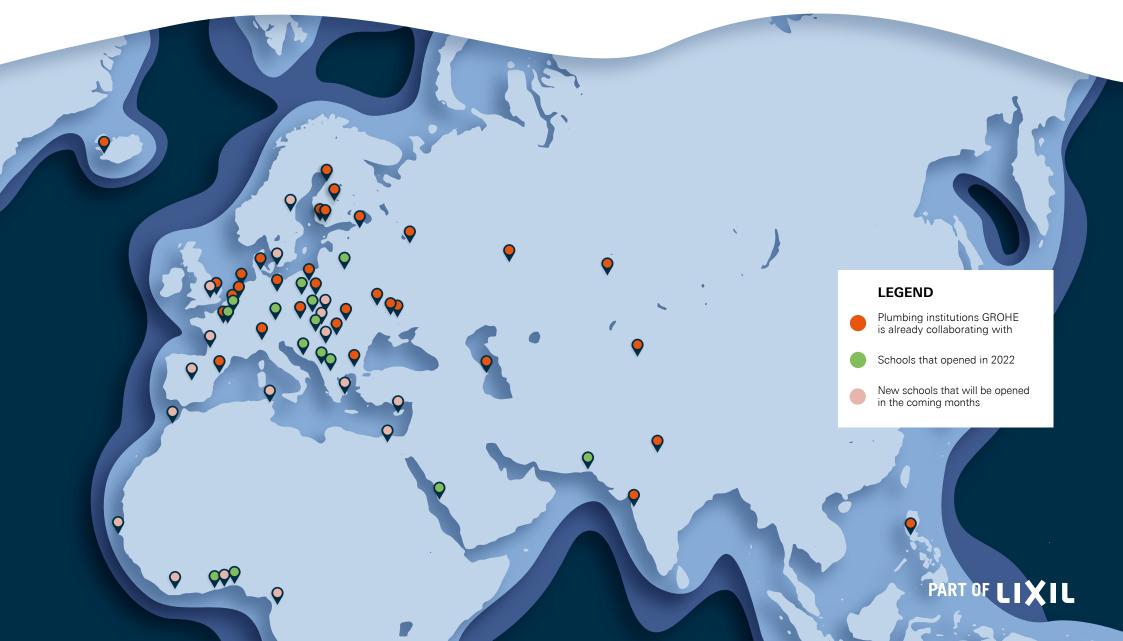

**ABOUT GIVE**: GROHE's Installer Vocational Training and Education (GIVE) program already collaborates with more than 50 institutions offering plumbing training across EMENA. 15 additional schools will be opened in the upcoming months. GIVE supports schools in creating a uniform approach with modern equipment, training material and a written examination that will enable the students to experience a hands-on education — for a good start into a prosperous future.

## PLUMBING INSTITUTIONS GROHE IS ALREADY COLLABORATING WITH

- 🛑 Azerbaijan Baku
- Belgium Hoboken Antwerp\*
- 🛑 Bulgaria Stara Zagora
- Czech Republic Brno
- Denmark Copenhagen
- Denmark Kolding
- Finland Poke
- Finland Amiedu
- Finland Turun Akk
- Finland Osao
- France Paris (3 schools)
- Germany Berlin
- Iceland Reykjavik
- India Delhi\*
- India Mumbai\*
- 🛑 Italy Milan
- Kazahkstan Astana
- Kyrgyzstan Bishkek
- Netherlands Apeldoorn
- Netherlands Groningen
- Philippines Manila\*
- Poland Olsztyn
- Poland Warsaw

- 🛑 Romania Cluj-Napoca
- Russia Ekaterinburg
- Russia Moscow
- Russia St Petersburg
- Spain Barcelona
- UK Colchester Essex
- Ukraine Cherkassy
- Ukraine Dnipro
- Ukraine Ivano Frankivsk
- Ukraine Kiev

## SCHOOLS THAT OPENED IN 2022

- Belgium Charleroi
- Bosnia Sarajevo
- Croatia Sisak
- Croatia Split
- Germany Munich
- Ghana Accra
- France Saint-Denis Paris
- France Ermont Paris
- KSA Jeddah
- Lithuania Vilnius

- Montenegro Podgorica
- Nigeria Lagos
- Pakistan Karachi
- Poland Wloclawek
- Poland Zywiec

## NEW SCHOOLS THAT WILL BE OPENED IN THE COMING MONTHS

- Benin Abomey-Calavi\*\*
- Cameroon Ebolowa
- Egypt Cairo
- France Bordeaux
- Greece Athens
- Hungary Budapest
- Ivory Coast Duekoue
- Morocco Casablanca
- Poland Krakow
- Senegal Dakar
- Serbia Novi Sad
- Spain Madrid
- Sweden Malmo
- Tunisia Tunis
- UK Guildford