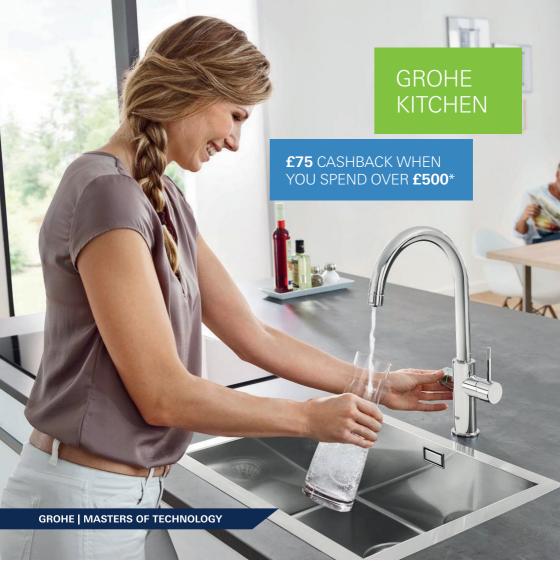

Introduce a source of individuality to your kitchen. Cutting-edge designs for passionate home chefs, including the innovative K7 F-Digital, the functional and attractive Zedra tap, or the ingenious GROHE water systems delivering filtered, chilled, sparkling or kettle hot water direct from your tap.

Introducing our newest cashback promotion, available when purchasing our kitchen products.

Spend over £500 on your new GROHE Kitchen tap between now and the end of February 2017 and claim £75 cashback.