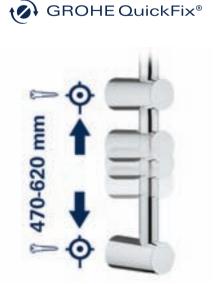

GROHE QuickFix® Flexible rail system - re-use

Q

Spray Zoom Zoom from extra wide Rain to focussed Jet spray.

Inner WaterGuide Inner water guide for a longer life of the hand shower.

SafeStop A Thermal cutout helps prevent scalding by switching off the heater should the water temperature become too hot.

## FLEXIBLE INSTALLATION

Incorporating GROHE QuickFix<sup>®</sup> technologies in both the electrical unit and riser rail, allows for retro-fit over an existing electric shower.

For installation, a choice of 8 water and 6 electrical entry points and dual terminal blocks for left or right hand power connection. Designed for maximum flexibility when fitting a new shower or retro fitting over an existing model. The riser rail allows the wall fixing to be easily adjusted to cover existing screw holes.