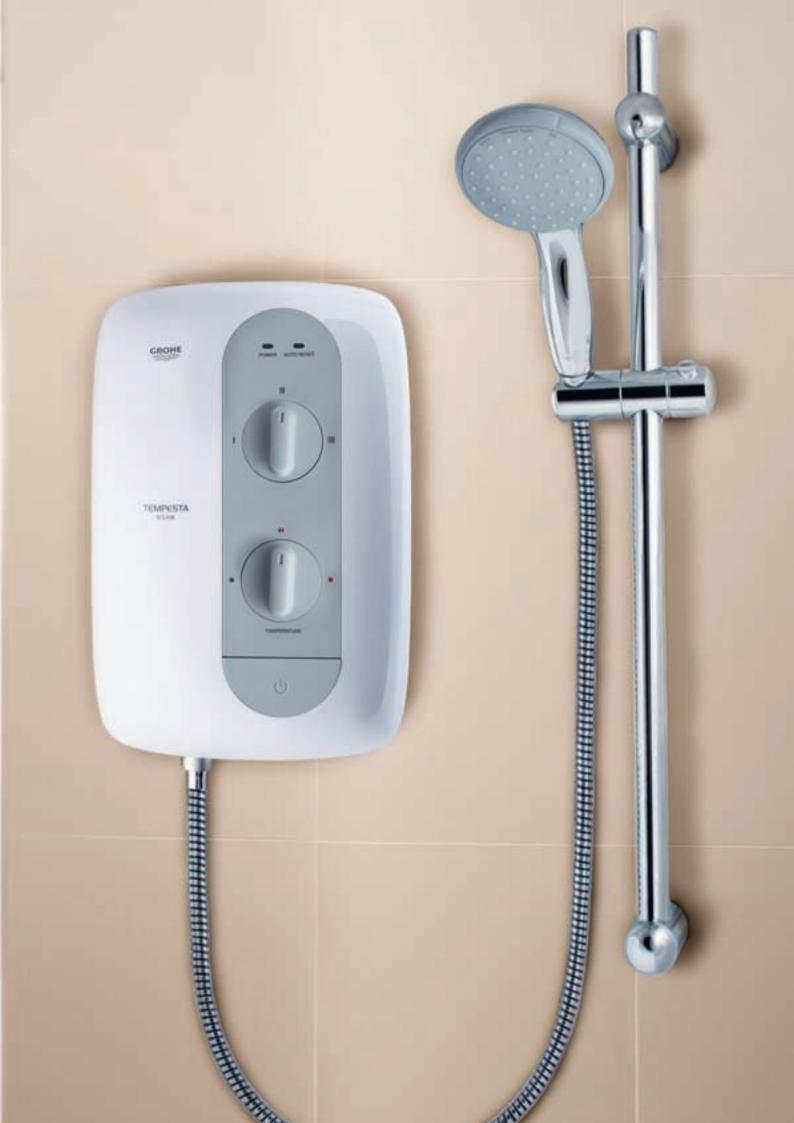

# SIMPLE, INTUITIVE & PRECISE GROHE TECHNOLOGIES

GROHE Tempesta 100 Electric Showers incorporates our unique GROHE Technologies for enhanced performance.

GROHE DreamSpray® Even distribution of water for a perfect spray.

GROHE QuickFix® Flexible rail system - re-use

Q

Spray Zoom Zoom from extra wide Rain to focussed Jet spray.

Inner WaterGuide Inner water guide for a longer life of the hand shower.

SafeStop A Thermal cutout helps prevent scalding by switching off the heater should the water temperature become too hot.

GROHE StarLight® Radiant long-life shine resistant to soil and tamishing.

Remove limescale with a single wipe of the hand shower nozzles

Silicone ring prevents damage if hand shower falls.

Two dials to conveniently control power and temperature. The independent start stop button allows your settings to remain the same, ensuring your perfect

shower every time

QuickFix 6 power and 8 water entry options on top, rear or bottom on right and left hand side for fast and easy installation with maximum flexibility. Ideal for retro-fit or replacement.

## FLEXIBLE INSTALLATION

Incorporating GROHE QuickFix<sup>®</sup> technologies in both the electrical unit and riser rail, allows for retro-fit over an existing electric shower.

For installation, a choice of 8 water and 6 electrical entry points and dual terminal blocks for left or right hand power connection. Designed for maximum flexibility when fitting a new shower or retro fitting over an existing model. The riser rail allows the wall fixing to be easily adjusted to cover existing screw holes.

#### Other features include:

- Separate Start/Stop button
- Power On and Auto-Reset
  neon indicators
- Phased shutdown
- Removable water inlet filter
- Operating pressure 0.7 to 10 Bar
  - Mains cold water supply
  - Anti-kink 1500mm shower hose