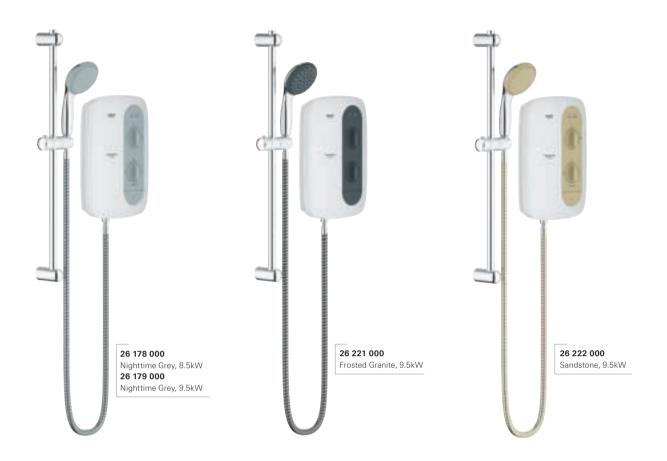

shower every time

QuickFix 6 power and 8 water entry options on top, rear or bottom on right and left hand side for fast and easy installation with maximum flexibility. Ideal for retro-fit or replacement.

## FLEXIBLE INSTALLATION

Incorporating GROHE QuickFix<sup>®</sup> technologies in both the electrical unit and riser rail, allows for retro-fit over an existing electric shower.

For installation, a choice of 8 water and 6 electrical entry points and dual terminal blocks for left or right hand power connection. Designed for maximum flexibility when fitting a new shower or retro fitting over an existing model. The riser rail allows the wall fixing to be easily adjusted to cover existing screw holes.