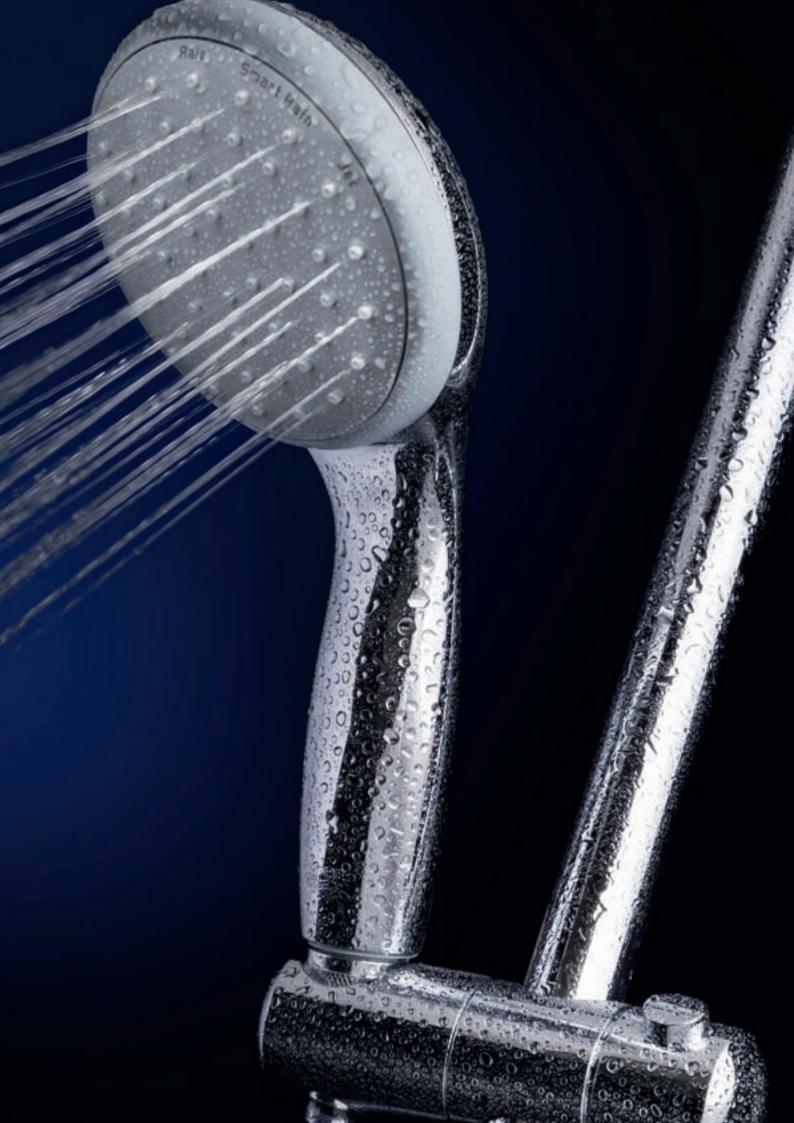

# LUXURIOUS WATER FLOW EXPERIENCE SHOWERING PLEASURE

The Tempesta 100 range is designed with hand showers that have a wide spray face that delivers a rich and luxurious water flow. GROHE Dreamspray<sup>®</sup> technology within the hand shower ensures a perfect water distribution through every nozzle. From powerful and refreshing to invigorating or relaxing – we have a choice of three spray patterns to suit your mood.

# SIMPLE, INTUITIVE & PRECISE GROHE TECHNOLOGIES

GROHE Tempesta 100 Electric Showers incorporates our unique GROHE Technologies for enhanced performance.

GROHE DreamSpray® Even distribution of water for a perfect spray.

GROHE StarLight® Radiant long-life shine resistant to soil and tamishing.

Remove limescale with a single wipe of the hand shower nozzles

Silicone ring prevents damage if hand shower falls.

Two dials to conveniently control power and temperature. The independent start stop button allows your settings to remain the same, ensuring your perfect