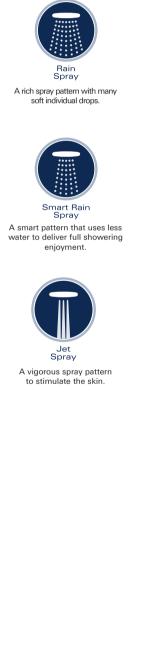

# LUXURIOUS WATER FLOW EXPERIENCE SHOWERING PLEASURE

The Tempesta 100 range is designed with hand showers that have a wide spray face that delivers a rich and luxurious water flow. GROHE Dreamspray<sup>®</sup> technology within the hand shower ensures a perfect water distribution through every nozzle. From powerful and refreshing to invigorating or relaxing – we have a choice of three spray patterns to suit your mood.